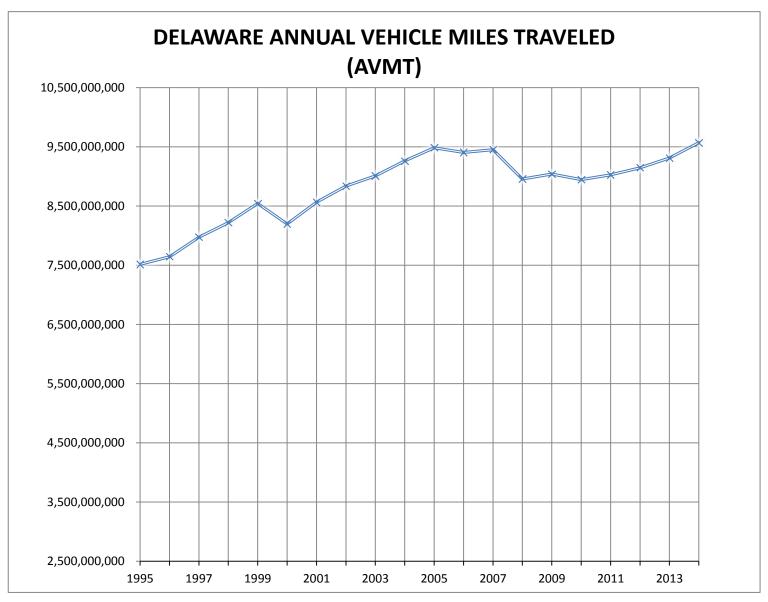

 SUSSEX COUNTY TOTALS
 2,332.37
 4,841.94
 6,516,810.07

| YEAR | AVMT          | CHANGE |
|------|---------------|--------|
| 1995 | 7,516,000,000 | 6.97%  |
| 1996 | 7,645,000,000 | 1.72%  |
| 1997 | 7,975,000,000 | 4.32%  |
| 1998 | 8,220,000,000 | 3.07%  |
| 1999 | 8,543,000,000 | 3.93%  |
| 2000 | 8,199,000,000 | -4.03% |
| 2001 | 8,565,000,000 | 4.46%  |
| 2002 | 8,838,000,000 | 3.19%  |
| 2003 | 9,010,000,000 | 1.95%  |
| 2004 | 9,263,000,000 | 2.81%  |
| 2005 | 9,486,000,000 | 2.41%  |
| 2006 | 9,407,000,000 | -0.83% |
| 2007 | 9,453,000,000 | 0.49%  |
| 2008 | 8,959,000,000 | -5.23% |
| 2009 | 9,041,000,000 | 0.92%  |
| 2010 | 8,948,000,000 | -1.03% |
| 2011 | 9,028,000,000 | 0.89%  |
| 2012 | 9,147,265,000 | 1.32%  |
| 2013 | 9,310,592,408 | 1.79%  |
| 2014 | 9,569,908,326 | 2.79%  |