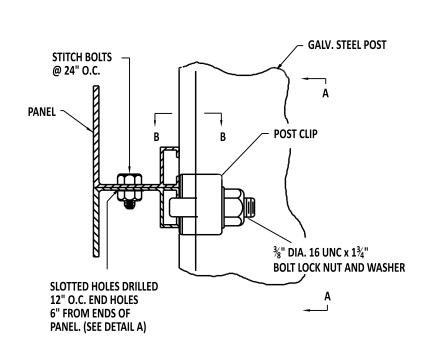

| SECTION B-B |                                     | .281R        | 3%"-16 UNC<br>2A BOLT | <u>POST CLIP BOLT</u><br>(TYP.) |
|-------------|-------------------------------------|--------------|-----------------------|---------------------------------|
|             | ENGINEERING SUPPORT Shot 12/13/2022 |              | EXTRUDED ALU          | MINUM DETAIL                    |
| DelDOT      | RECOMMENDED                         | STANDARD NO. | T-27 (2022)           | SHT. 2                          |









ALUMINUM FLAT WASHER

SHALL BE <sup>3</sup>/<sub>4</sub>" O.D. x <sup>25</sup>/<sub>64</sub>" I.D. x .091"THICK

- LOCK NUT

- .091

SIGN PANEL ASSEMBLY

 $\square$ 

(

 $\bigcirc$ 

| en Shot 12/13/2022 | EXTRUDED ALUMINUM DETAIL |             |      |   |    |   | F |   |
|--------------------|--------------------------|-------------|------|---|----|---|---|---|
| RECOMMENDED        | STANDARD NO.             | T-27 (2022) | SHT. | 2 | OF | 2 |   | A |



12/13/2022