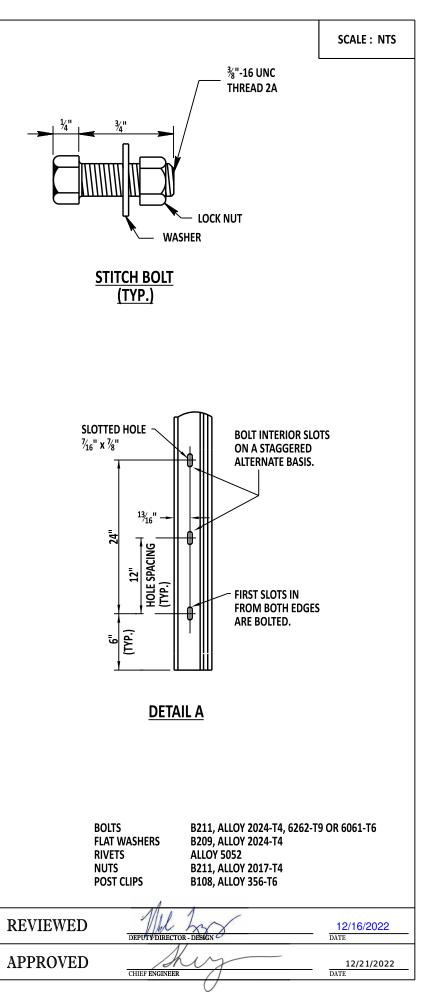

-|--------------|-----------------------|---------------------------------|
|             | ENGINEERING SUPPORT Shot 12/13/2022 |              | EXTRUDED ALU          | MINUM DETAIL                    |
| DelDOT      | RECOMMENDED                         | STANDARD NO. | T-27 (2022)           | SHT. 2                          |









ALUMINUM FLAT WASHER

SHALL BE <sup>3</sup>/<sub>4</sub>" O.D. x <sup>25</sup>/<sub>64</sub>" I.D. x .091"THICK

- LOCK NUT

- .091

SIGN PANEL ASSEMBLY

 $\square$ 

(

 $\bigcirc$ 

| en Shot 12/13/2022 | EXTRUDED ALUMINUM DETAIL |             |      |   |    |   | F |   |
|--------------------|--------------------------|-------------|------|---|----|---|---|---|
| RECOMMENDED        | STANDARD NO.             | T-27 (2022) | SHT. | 2 | OF | 2 |   | A |



12/13/2022