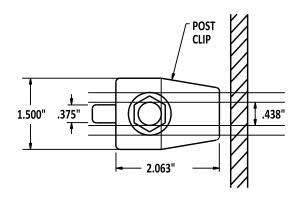

| SECTION B-B |                                     | .281R        | 3%"-16 UNC<br>2A BOLT | <u>POST CLIP BOLT</u><br>(TYP.) |
|-------------|-------------------------------------|--------------|-----------------------|---------------------------------|
|             | ENGINEERING SUPPORT Shot 12/13/2022 |              | EXTRUDED ALU          | MINUM DETAIL                    |
| DelDOT      | RECOMMENDED                         | STANDARD NO. | T-27 (2022)           | SHT. 2                          |









ALUMINUM FLAT WASHER

SHALL BE <sup>3</sup>/<sub>4</sub>" O.D. x <sup>25</sup>/<sub>64</sub>" I.D. x .091"THICK

- LOCK NUT

- .091

SIGN PANEL ASSEMBLY

 $\square$ 

(

 $\bigcirc$ 

| en Shot 12/13/2022 | EXTRUDED ALUMINUM DETAIL |             |      |   |    |   | F |   |
|--------------------|--------------------------|-------------|------|---|----|---|---|---|
| RECOMMENDED        | STANDARD NO.             | T-27 (2022) | SHT. | 2 | OF | 2 |   | A |



12/13/2022