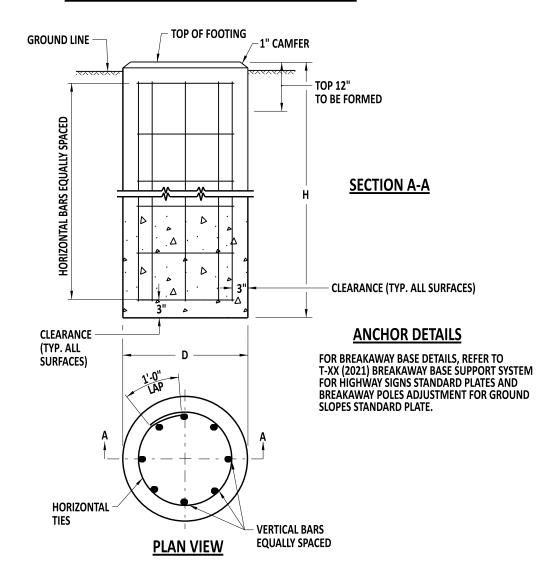

# **BREAKAWAY TYPE A SIGN POST FOUNDATIONS**

## FOUNDATION DATA TABLE

| POST SIZE        | D   | Н      | VERTICAL<br>REINFORCEMENT | HORIZONTAL<br>REINFORCEMENT | CONCRETE<br>REQ'D C.Y. |
|------------------|-----|--------|---------------------------|-----------------------------|------------------------|
| W6X9             | 30" | 6'-0"  | EIGHT (8)- NO.7           | SEVEN (7)- NO.4             | 1.1                    |
| W6X12            | 30" | 7'-6"  | EIGHT (8)- NO.7           | SEVEN (7)- NO.4             | 1.1                    |
| W6X15 OR W6X16   | 30" | 7'-6"  | EIGHT (8)- NO.7           | SEVEN (7)- NO.4             | 1.2                    |
| W8X18            | 30" | 7'-6"  | EIGHT (8)- NO.9           | EIGHT (8)- NO.4             | 1.4                    |
| W8X21            | 30" | 8'-0"  | EIGHT (8)- NO.9           | NINE (9)- NO.4              | 1.5                    |
| W10X22           | 36" | 8'-6"  | EIGHT (8)- NO.10          | NINE (9)- NO.4              | 2.3                    |
| W10X26           | 36" | 9'-0"  | EIGHT (8)- NO.10          | TEN (10)- NO.4              | 2.4                    |
| W12X26           | 36" | 10'-0" | EIGHT (8)- NO.10          | ELEVEN (11)- NO.4           | 2.7                    |
| W14X30           | 36" | 11'-0" | EIGHT (8)- NO.10          | TWELVE (12)- NO.4           | 2.9                    |
| W16X31           | 36" | 12'-0" | EIGHT (8)- NO.10          | THIRTEEN (13)- NO.4         | 3.2                    |
| W18X35 OR W18X40 | 36" | 13'-0" | EIGHT (8)- NO.10          | FOURTEEN (14)- NO.4         | 3.5                    |