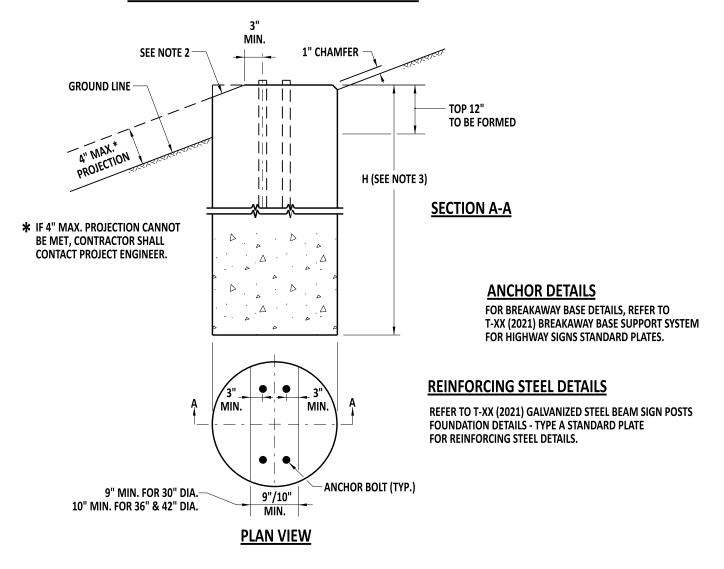

## **BREAKAWAY TYPE B SIGN POST FOUNDATIONS**

### **NOTES:**

- 1. THIS FOUNDATION SHALL BE USED ONLY IN LOCATIONS MEETING SLOPE CRITERIA IN ACCORDANCE WITH THE STEEL BREAKAWAY SUPPORT FOUNDATION SELECTION TABLE ON SHEET.
- 2. SLOPED PORTIONS OF THE FOUNDATION SHALL MATCH THE FINISHED GROUND SLOPE.
- 3. REFER TO T-XX (2021) GALVANIZED STEEL BEAM SIGN POSTS FOUNDATION DETAILS TYPE A FOR FOUNDATION DIMENSIONS AND REINFORCING STEEL DETAILS.