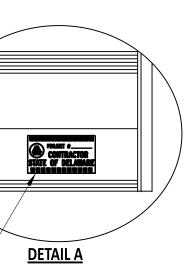

**INSTALLATION DATE DECAL** 

**EXTRUDED SIGN REAR VIEW** 

**INSTALL DECAL TO FIRST EXTRUDED** SIGN PANEL JUST BELOW CENTER STIFFNER **RIB APPROXIMATELY 2 TO 3 INCHES FROM RIGHT EDGE OF SIGN PANEL** 

NOTE: