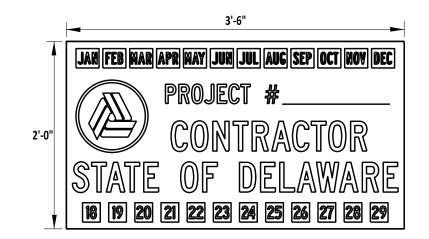

1. FOR DECAL DESIGN DETAIL SEE DELAWARE STANDARD HIGHWAY SIGNS 2018 EDITION PAGE 140.

**NOTES:** 

- TYPE PRINTING WILL BE ACCEPTED OF ANY KIND. 2. ALL DECALS SHALL BE INSTALLED ON A SIGN AS SHOWN IN THE ABOVE DETAILS.
- 3. TO DOWNLOAD AN ELECTRONIC COPY OF THE DECAL FOR MANUFACTURING PURPOSES GO TO CLICK ON LINK AND DOWNLOAD THE DECAL ZIP FILE WHICH GIVES YOU ACCESS TO FOUR DIFFERENT FORMAT TYPES FOR USE.

SCALE : NTS

 $\overline{}$ 

1. ALL DECALS SHALL BE MANUFACTURED USING THE OFFSET SILK SCREEN METHOD. NO INKJET, PHOTO PRINT, OR LARGE FORMAT

https://deldot.gov/Publications/manuals/de\_mutcd/pdfs/DELAWARE-SIGN-BOOK-2018-EDITION.pdf A DOWNLOAD ICON IS LOCATED AT THE TOP RIGHT CORNER OF SHEET 140 ABOVE THE SHOWN DECAL.