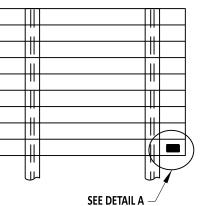

**INSTALLATION DATE DECAL** 

**EXTRUDED SIGN REAR VIEW** 

**INSTALL DECAL TO FIRST EXTRUDED** SIGN PANEL JUST BELOW CENTER STIFFNER **RIB APPROXIMATELY 2 TO 3 INCHES FROM RIGHT EDGE OF SIGN PANEL** 

NOTE: