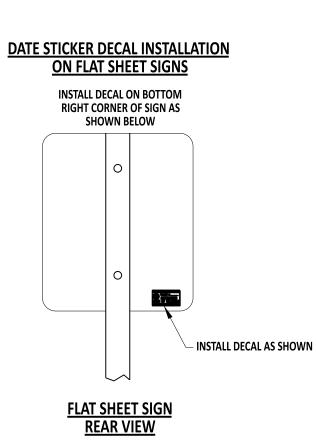

**INSTALLATION DATE DECAL** 

**EXTRUDED SIGN REAR VIEW** 

**INSTALL DECAL TO FIRST EXTRUDED** SIGN PANEL JUST BELOW CENTER STIFFNER **RIB APPROXIMATELY 2 TO 3 INCHES FROM RIGHT EDGE OF SIGN PANEL** 

NOTE: