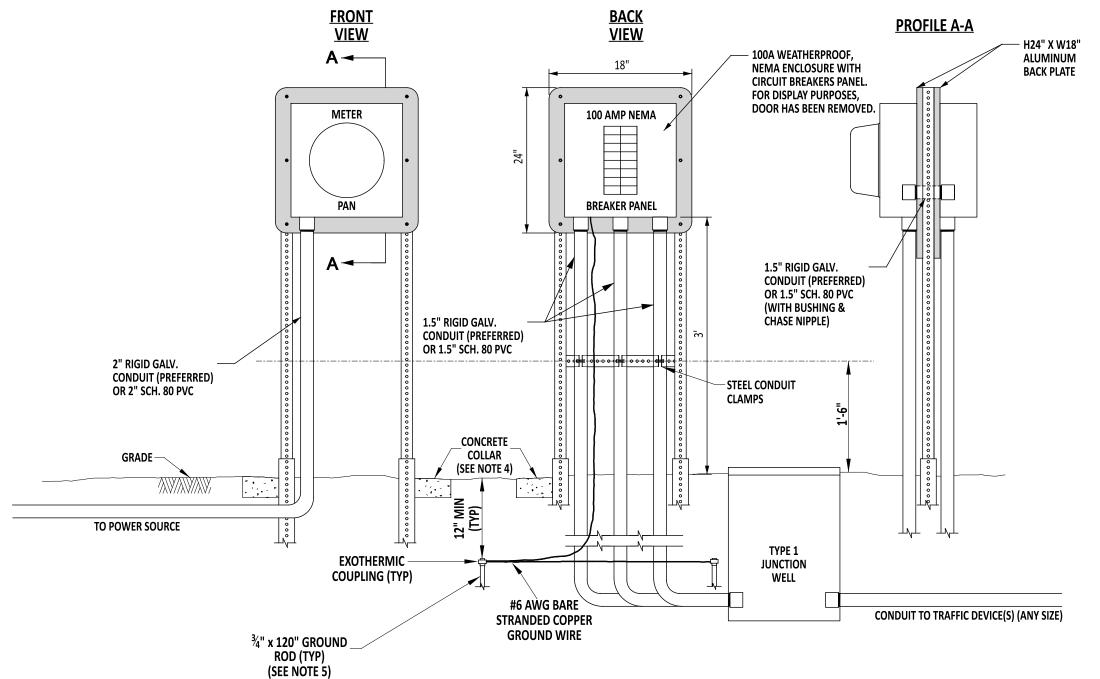

## **CONDENSED INSTALLATION (3+ DEVICES)**



# **CONDENSED INSTALLATION (UP TO 2 DEVICES)**



# SPECIALTY DISCONNECT TYPICAL

#### NOTES

L.) TO BE USED FOR 2 OR LESS DEVICES WITHIN CONDENSED SPACE.

### **NOTES**

- 1.) PEDESTAL SHALL BE USED WHEN ALL DEVICES ARE CLOSE TO POWER SOURCE.
- 2.) PEDESTAL SHALL BE 5 FEET FROM JUNCTION WELL.
- 3.) TO BE USED FOR 3 OR MORE DEVICES WITHIN CONDENSED SPACE.
- 4.) CONCRETE COLLAR SHALL CONTAIN 25 LBS OF CONCRETE AT EACH LEG JUST BELOW GRADE AS DIRECTED BY INSPECTOR.
- 5). GROUND ROD SPREAD SHALL BE TWICE THE LENGTH OF THE GROUND ROD.



MALL SHOULD T/25/2

RECOMMENDED

ELECTRICAL SERVICE PEDESTAL -SIGNAL & ITS COMPONENT INSTALLATIONS - 100 AMP (CONDENSED)

STANDARD NO. T-17 (2022)

)

SHT. 2

OF 7

REVIEWED

APPROVED

DEPUTY DIRECTOR - DESIGN

3 August 2023

08/10/2023 DATE