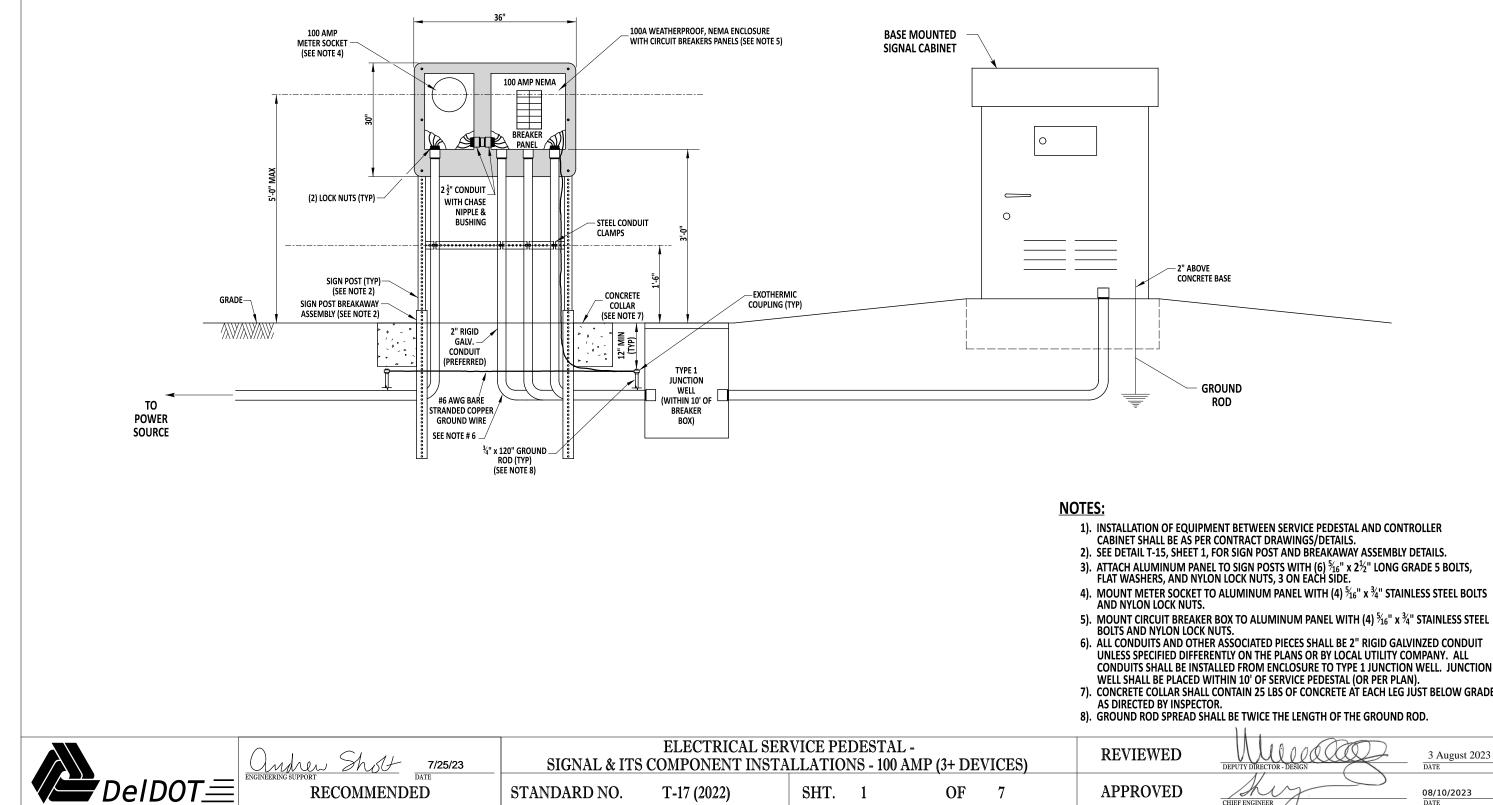

## **STANDARD INSTALLATION (3+ DEVICES)**

 $\bigcirc$ 

| TLON LOCK NOTS.                                                                                                             |                                    |                     |
|-----------------------------------------------------------------------------------------------------------------------------|------------------------------------|---------------------|
| NT CIRCUIT BREAKER BOX TO ALUMINUM PANEL WITH (4) $\frac{5}{16}$ " x $\frac{3}{4}$ " STAINLESS STEEL S AND NYLON LOCK NUTS. |                                    |                     |
| ONDUITS AND OTHER ASSOCIATED PIECES SHALL BE 2" RIGID GALVINZED CONDUIT                                                     |                                    |                     |
| SS SPECIFIED DIFFERENTLY ON THE PLANS OR BY LOCAL UTILITY COMPANY. ALL                                                      |                                    |                     |
| UITS SHALL BE INSTA                                                                                                         | LLED FROM ENCLOSURE TO TYPE 1 JUNC | TION WELL, JUNCTION |
| SHALL BE PLACED WITHIN 10' OF SERVICE PEDESTAL (OR PER PLAN).                                                               |                                    |                     |
| RETE COLLAR SHALL CONTAIN 25 LBS OF CONCRETE AT EACH LEG JUST BELOW GRADE                                                   |                                    |                     |
| RECTED BY INSPECTOR.                                                                                                        |                                    |                     |
| IND ROD SPREAD SHALL BE TWICE THE LENGTH OF THE GROUND ROD.                                                                 |                                    |                     |
| IND ROD SPREAD SHALL DE TWICE THE LENGTH OF THE GROUND ROD.                                                                 |                                    |                     |
|                                                                                                                             |                                    |                     |
| VIEWED                                                                                                                      | Mulleater                          | 3 August 2023       |
|                                                                                                                             | DEPUTY DIRECTOR - DESIGN           | DATE                |
|                                                                                                                             |                                    |                     |
| PROVED                                                                                                                      | My                                 | 08/10/2023          |
|                                                                                                                             | CHIEF ENGINEER                     | DATE                |
|                                                                                                                             |                                    |                     |
|                                                                                                                             | REVISED                            | 7/25/23             |
|                                                                                                                             |                                    | :,==,==             |
|                                                                                                                             |                                    |                     |