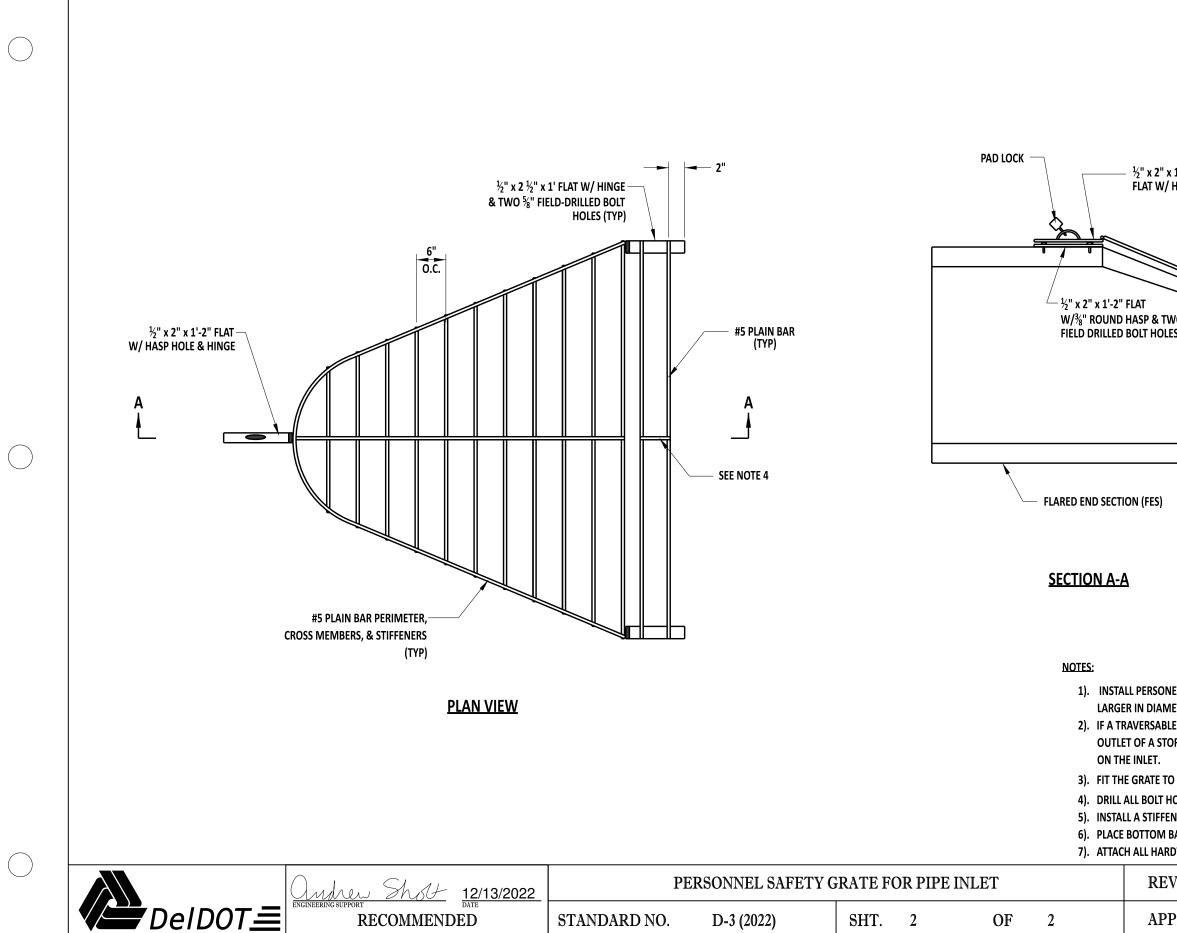

|                                                                                                                                                                                                                                                  | SCALE : NTS        |
|--------------------------------------------------------------------------------------------------------------------------------------------------------------------------------------------------------------------------------------------------|--------------------|
|                                                                                                                                                                                                                                                  |                    |
|                                                                                                                                                                                                                                                  |                    |
|                                                                                                                                                                                                                                                  |                    |
| 1'-2"<br>HASP HOLE & HINGE                                                                                                                                                                                                                       |                    |
|                                                                                                                                                                                                                                                  |                    |
| PERSONNEL SAFETY<br>GRATE                                                                                                                                                                                                                        |                    |
| NO 5%"<br>ES                                                                                                                                                                                                                                     |                    |
| <sup>1</sup> / <sub>2</sub> " x 2 <sup>1</sup> / <sub>2</sub> " x 1' FLAT W/ HINGE &<br>TWO <sup>5</sup> / <sub>8</sub> " FIELD DRILLED BOLT HOLES<br>2"<br>6"<br>6" - 5                                                                         | SEE NOTE 5         |
| CONCRETE CUTOFF WALL<br>(SEE DETAIL D-8)                                                                                                                                                                                                         |                    |
|                                                                                                                                                                                                                                                  |                    |
|                                                                                                                                                                                                                                                  |                    |
| EL SAFETY GRATES (PSG) ON THE INLETS OF STORM WATER PIPES<br>ETER THAT ARE NOT STRAIGHT FROM THE INLET TO THE OPEN OU<br>E GRATE OR AN INTERNAL ENGERGY DISSIPATER IS INSTALLED ON<br>DRM WATER PIPE 12" OR LARGER IN DIAMETER, A PSG MUST BE IN | ITLET.<br>THE      |
| D THE OUTSIDE PERIMETER OF THE FLARED END SECTION (FES) $\pm \frac{1}{2}$                                                                                                                                                                        | ".                 |
| IOLES IN THE FIELD.<br>NER WHERE TWO OR MORE BARS ARE USED.<br>BAR 6" ABOVE INVERT OF FES.<br>DWARE IN CONCRETE USING APPROVED TAMPER PROOF ANCHOR                                                                                               |                    |
| DWARE IN CONCRETE USING APPROVED TAMPER PROOF ANCHOR                                                                                                                                                                                             | 12/16/2022         |
| PROVED                                                                                                                                                                                                                                           | 12/21/2022<br>DATE |
|                                                                                                                                                                                                                                                  |                    |