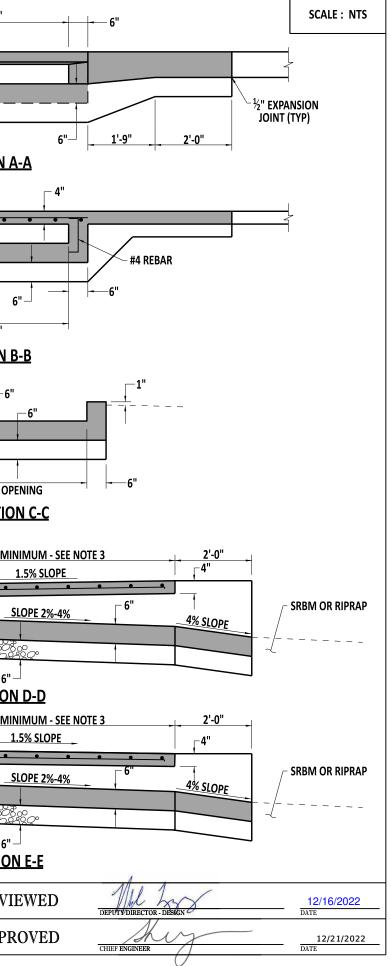

| LIMIT OF PAYIMENT                                                                                                                                                                                                                                                                                                                                                                                                                                   |                                                                                                                                                                                                                                                                                                                                                                                                                                                                                                                                                                  | MIT OF PAYMENT                                                                                                                                         |                            | TOP OF<br>CURB<br>GUTTER<br>LINE                                   |              |         | 4'-0"<br>10" MIN.<br>6"<br>5.C.        |
|-----------------------------------------------------------------------------------------------------------------------------------------------------------------------------------------------------------------------------------------------------------------------------------------------------------------------------------------------------------------------------------------------------------------------------------------------------|------------------------------------------------------------------------------------------------------------------------------------------------------------------------------------------------------------------------------------------------------------------------------------------------------------------------------------------------------------------------------------------------------------------------------------------------------------------------------------------------------------------------------------------------------------------|--------------------------------------------------------------------------------------------------------------------------------------------------------|----------------------------|--------------------------------------------------------------------|--------------|---------|----------------------------------------|
| ADJACENT TO CUR<br><u>ISOMETRIC</u>                                                                                                                                                                                                                                                                                                                                                                                                                 | B                                                                                                                                                                                                                                                                                                                                                                                                                                                                                                                                                                | NOT ADJACENT TO CUI<br>ISOMETRIC                                                                                                                       | RB                         |                                                                    |              | 1<br>6" | └─6"  <br>6"_                          |
|                                                                                                                                                                                                                                                                                                                                                                                                                                                     | CONCRETE SPILLWAY                                                                                                                                                                                                                                                                                                                                                                                                                                                                                                                                                | SEE NOTE 4                                                                                                                                             | CONCRETE SPILLWAY          |                                                                    |              |         |                                        |
|                                                                                                                                                                                                                                                                                                                                                                                                                                                     | C 2'-0" TYP                                                                                                                                                                                                                                                                                                                                                                                                                                                                                                                                                      | C<br>L                                                                                                                                                 | C 2'-0" TYP                |                                                                    |              | I       | 4'-0"<br><u>SECTION</u>                |
| *2" EXPANSION     1'-9" TYP       JOINT     6"       B     6"       A     6       E     7                                                                                                                                                                                                                                                                                                                                                           | CT<br>T<br>T<br>T<br>T<br>T<br>T<br>T<br>T<br>T<br>T<br>T<br>T<br>T                                                                                                                                                                                                                                                                                                                                                                                                                                                                                              |                                                                                                                                                        | C                          | ANCHOR BAR<br>WELDED TO<br>ANGLE<br>GALVANIZED STEE<br>½" x 3" x 4 | LANGLE       | 6"      | VARIES<br>4'-0" (C<br>SECTI<br>7'-0" N |
| LIMIT OF PA<br>12'-6                                                                                                                                                                                                                                                                                                                                                                                                                                |                                                                                                                                                                                                                                                                                                                                                                                                                                                                                                                                                                  | LIMIT OF PA<br>12'-6'                                                                                                                                  |                            |                                                                    | GABC - BEESS |         | 20000000000000000000000000000000000000 |
| ADJACENT <sup>-</sup><br>PLA                                                                                                                                                                                                                                                                                                                                                                                                                        |                                                                                                                                                                                                                                                                                                                                                                                                                                                                                                                                                                  | <u>NOT ADJACEN</u><br><u>PLAI</u>                                                                                                                      |                            |                                                                    |              |         | -6" MIN.                               |
| NOTES:                                                                                                                                                                                                                                                                                                                                                                                                                                              |                                                                                                                                                                                                                                                                                                                                                                                                                                                                                                                                                                  |                                                                                                                                                        | 2                          |                                                                    |              |         | SECTIC                                 |
| <ol> <li>WHEN A GRASS STRIP IS PRESENT BETWEEN<br/>MAY BE PRECAST. HOWEVER, WHEN THE SI</li> <li>SIDEWALK WIDTHS LESS THAN SHOWN ON<br/>STANDARDS FOR MORE GUIDANCE.</li> <li>OVER THE CONCRETE SPILLWAY, USE A SLAB<br/>APRON APPROACH. WHEN NOT ADJACENT<br/>OF THE CURB USING SAME FLARE RATES AN</li> <li>WHEN A SIDEWALK OPENING IS USED WHEI<br/>WITH CURB OPENING DETAIL C-4. THE WIDT<br/>SIDEWALK OPENING AND DETAIL C-4 SECTIO</li> </ol> | I THE BACK OF CURB AND SIDEWALK, THE SIDEWALK POR<br>DEWALK IS DIRECTLY BEHIND THE CURB, USE CAST-IN-PL/<br>THIS SHEET REQUIRE DEPARTMENT APPROVAL. SEE PEDES<br>WIDTH 12" WIDER THAN THE SIDEWALK WIDTH AND US<br>TO CURB, EXTEND THE PATH AN ADDITIONAL 1'-0" IN WI<br>D DIMENSIONS AS SHOWN AT THE BACK OF SIDEWALK.<br>RE A GRASS BUFFER STRIP IS PRESENT, THIS DETAIL MAY E<br>TH OF THE CURB OPENING CHANNEL MUST BE INCREASED<br>ON C-C SHALL BE MODIFIED TO MATCH DETAIL C-5 SECTIO<br>N WITH DETAIL C-4, THE UPSTREAM CONCRETE SPILLWAY<br>NING RADIUS. | ACE CONSTRUCTION.<br>STRIAN ACCESSIBILITY<br>E A 2'-0" CONCRETE<br>DTH TOWARD THE BACK<br>BE USED IN CONJUNCTION<br>D TO THE WIDTH OF THE<br>N C-C. CU | <u>RB / SIDEWALK OPENI</u> | NG                                                                 | GABC         |         | 7'-0" N                                |
|                                                                                                                                                                                                                                                                                                                                                                                                                                                     | _                                                                                                                                                                                                                                                                                                                                                                                                                                                                                                                                                                | CURB / SIDEWALK OPENING                                                                                                                                |                            |                                                                    |              | REV     |                                        |
| V DelDOT                                                                                                                                                                                                                                                                                                                                                                                                                                            | ENGINEERING SUPPORT DATE RECOMMENDED                                                                                                                                                                                                                                                                                                                                                                                                                                                                                                                             | STANDARD NO.                                                                                                                                           | C-5 (2022)                 | SHT. 1                                                             | OF           | 1       | APP                                    |