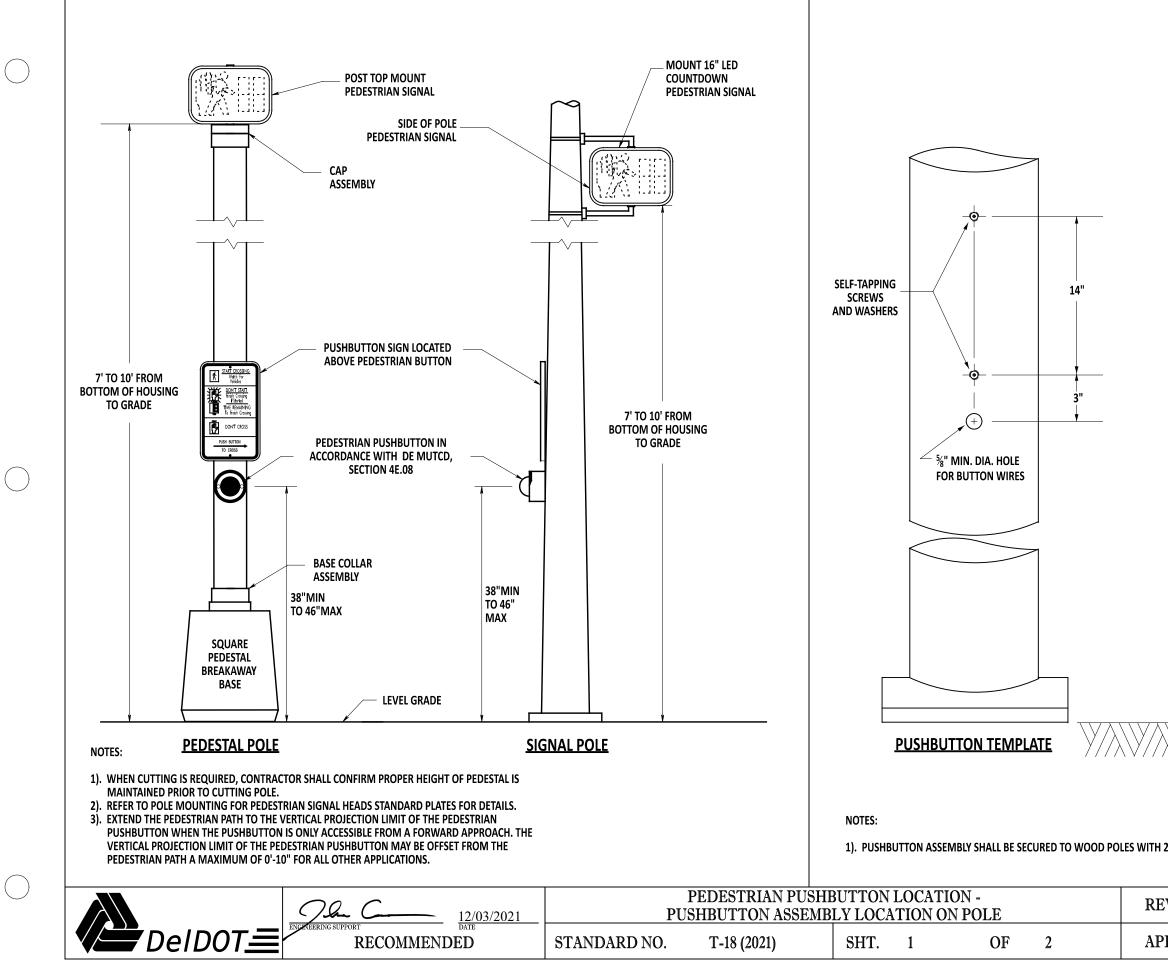

|                  |                                                                                                                                                                                        | SCALE : NTS                       |
|------------------|----------------------------------------------------------------------------------------------------------------------------------------------------------------------------------------|-----------------------------------|
| GRADE            | INT CROSSING<br>Workh for<br>Workdes<br>DONT STARE<br>Finish Crossing<br>INT REMAINING<br>To Finish Crossing<br>INT RESS<br>DONT CROSS<br>PUSH BUTTON<br>OUT CROSS<br>PUSH BUTTON ASSE |                                   |
|                  | IRECTOR - DESIGN                                                                                                                                                                       | <u></u> <u>12/06/2021</u><br>DATE |
| PROVED CHIEF ENG | JINEER                                                                                                                                                                                 | 12/07/2021   DATE                 |
|                  |                                                                                                                                                                                        |                                   |