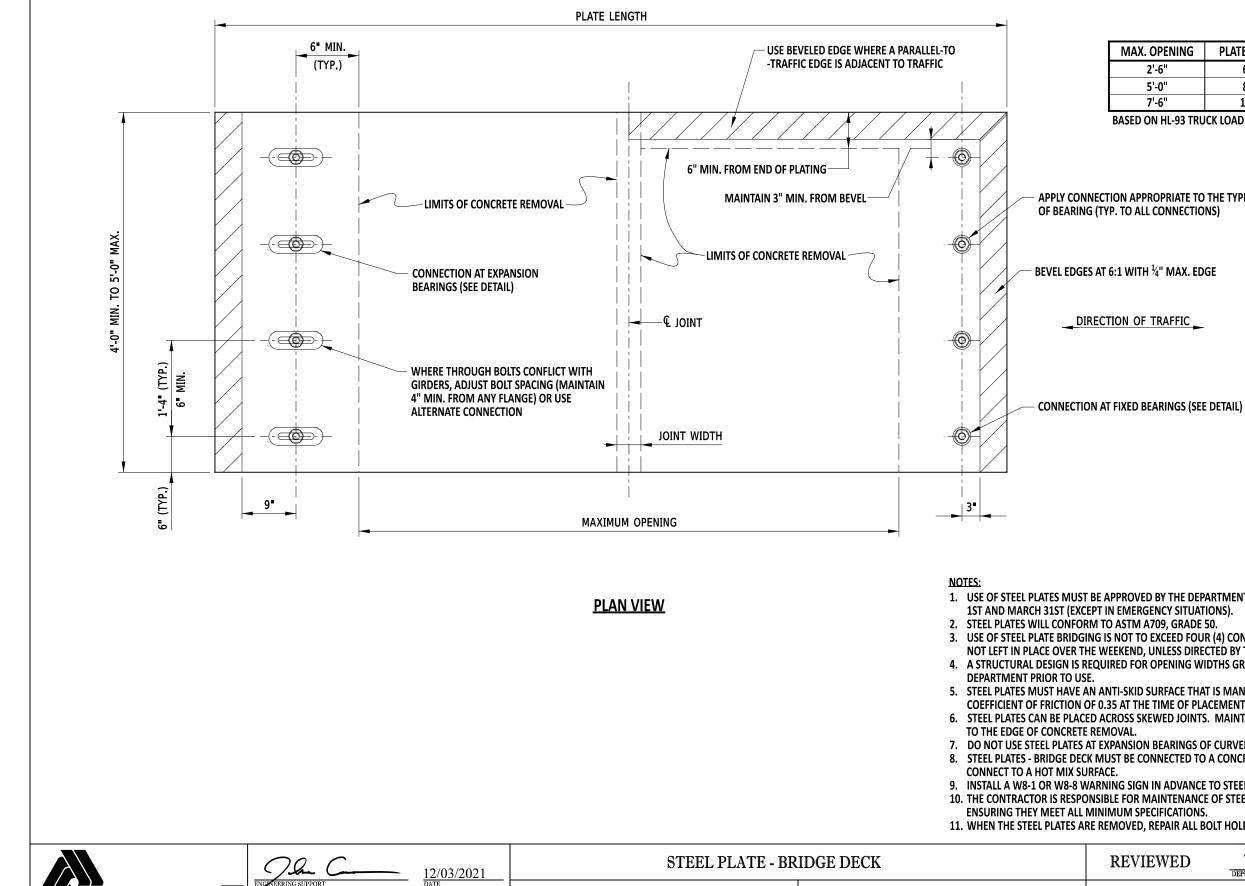

 $\square$ 

| D NO. | M-11 (2021) | SHT. | 2 | OF | 3 |
|-------|-------------|------|---|----|---|

| AX. OPENING | PLATE LENGTH | MIN. PLATE THICKNESS |
|-------------|--------------|----------------------|
| 2'-6"       | 6'-0"        | 1"                   |
| 5'-0"       | 8'-6"        | 1½"                  |
| 7'-6"       | 11'-0"       | 1¾"                  |

**BASED ON HL-93 TRUCK LOAD** 

APPLY CONNECTION APPROPRIATE TO THE TYPE

| APPROVED BY THE DEPARTI<br>IN EMERGENCY SITUATION:<br>O ASTM A709, GRADE 50.                                                                                                                                        | MENT AND IS NOT PERMITTED BET<br>S). | WEEN NOVEMBER      |  |  |  |
|---------------------------------------------------------------------------------------------------------------------------------------------------------------------------------------------------------------------|--------------------------------------|--------------------|--|--|--|
|                                                                                                                                                                                                                     | CONSECUTIVE WORKING DAYS IN          | ANY GIVEN WEEK AND |  |  |  |
| VEEKEND, UNLESS DIRECTEE                                                                                                                                                                                            | D BY THE ENGINEER IN THE FIELD.      |                    |  |  |  |
| JIRED FOR OPENING WIDTH                                                                                                                                                                                             | IS GREATER THAN 7'-6". DESIGN W      | ILL BE APPROVED BY |  |  |  |
| NTI-SKID SURFACE THAT IS MANUFACTURED WITH A MINIMUM NOMINAL<br>.35 AT THE TIME OF PLACEMENT. SUBMIT METHOD FOR ACHIEVING ANTI-SKID SURFACE.<br>.CROSS SKEWED JOINTS. MAINTAIN MIN. 6" SPACING FROM ALL CONNECTIONS |                                      |                    |  |  |  |
| MOVAL                                                                                                                                                                                                               |                                      |                    |  |  |  |
| XPANSION BEARINGS OF CURVED GIRDER BRIDGES.                                                                                                                                                                         |                                      |                    |  |  |  |
| UST BE CONNECTED TO A CONCRETE BRIDGE DECK OR APPROACH SLAB. DO NOT                                                                                                                                                 |                                      |                    |  |  |  |
| CE.                                                                                                                                                                                                                 |                                      |                    |  |  |  |
| VING SIGN IN ADVANCE TO STEEL PLATE LOCATION.                                                                                                                                                                       |                                      |                    |  |  |  |
| BLE FOR MAINTENANCE OF STEEL PLATES, CONNECTIONS, ANTI-SKID SURFACE, AND                                                                                                                                            |                                      |                    |  |  |  |
| IMUM SPECIFICATIONS.                                                                                                                                                                                                |                                      |                    |  |  |  |
| EMOVED, REPAIR ALL BOLT HOLES WITH EPOXY GROUT.                                                                                                                                                                     |                                      |                    |  |  |  |
|                                                                                                                                                                                                                     |                                      |                    |  |  |  |
| REVIEWED                                                                                                                                                                                                            | All hor                              | 12/06/2021         |  |  |  |
|                                                                                                                                                                                                                     | DEPUTY DIRECTOR - DESIGN             | DATE               |  |  |  |
| APPROVED                                                                                                                                                                                                            | they                                 | 12/07/2021         |  |  |  |
|                                                                                                                                                                                                                     | CHIEF ENGINEER                       | DATE               |  |  |  |