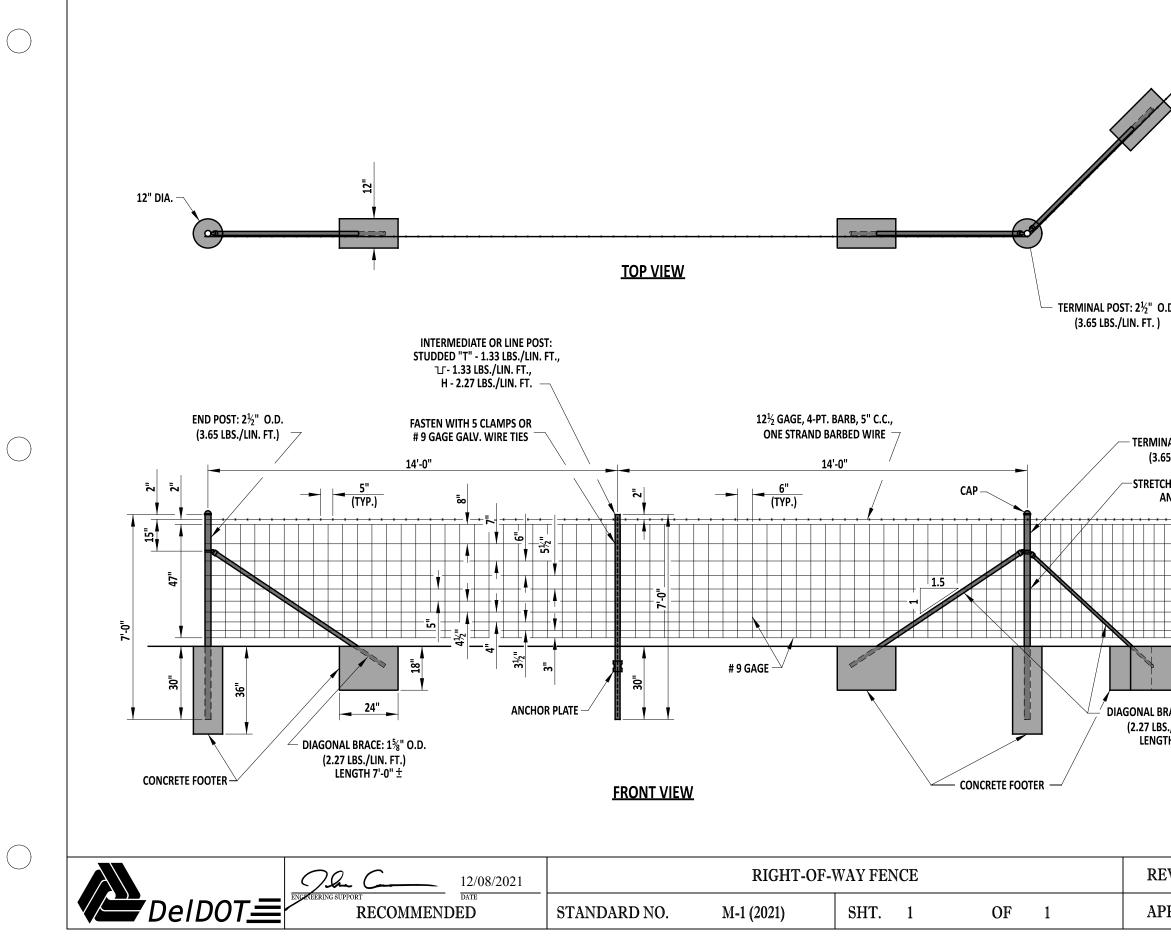

|                                       |                                        |                                                | SCALE : NTS                |
|---------------------------------------|----------------------------------------|------------------------------------------------|----------------------------|
|                                       |                                        |                                                |                            |
|                                       |                                        |                                                |                            |
|                                       |                                        |                                                |                            |
|                                       |                                        | WEI                                            | LDED                       |
| STAY                                  | ALTERNATE METHOD<br>WIRES TO THE HORIZ | S OF SECURING VERTICA<br>ONTAL WIRES OF THE F/ | ABRIC.                     |
|                                       | <u>DE1</u>                             | <u> [AIL 'A'</u>                               |                            |
|                                       |                                        |                                                |                            |
|                                       |                                        |                                                |                            |
| L POST: 2½" O.D.<br>LBS./LIN. FT. )   |                                        |                                                |                            |
| FENCE TO TERMINA<br>D TIE WITH 5 WRAP | L POST<br>S                            |                                                |                            |
| S S                                   | EE DETAIL 'A'                          |                                                |                            |
|                                       |                                        |                                                |                            |
| CE: 1½" O.D.<br>LIN. FT.)<br>7'-0" ±  |                                        |                                                |                            |
|                                       |                                        |                                                |                            |
|                                       |                                        |                                                |                            |
| VIEWED                                | DEPUTYDIRECTOR - DESIGN                | ×                                              | 12/08/2021<br>DATE         |
| ROVED                                 | CHIEF ENGINEER                         | 7                                              | DATE<br>12/20/2021<br>DATE |