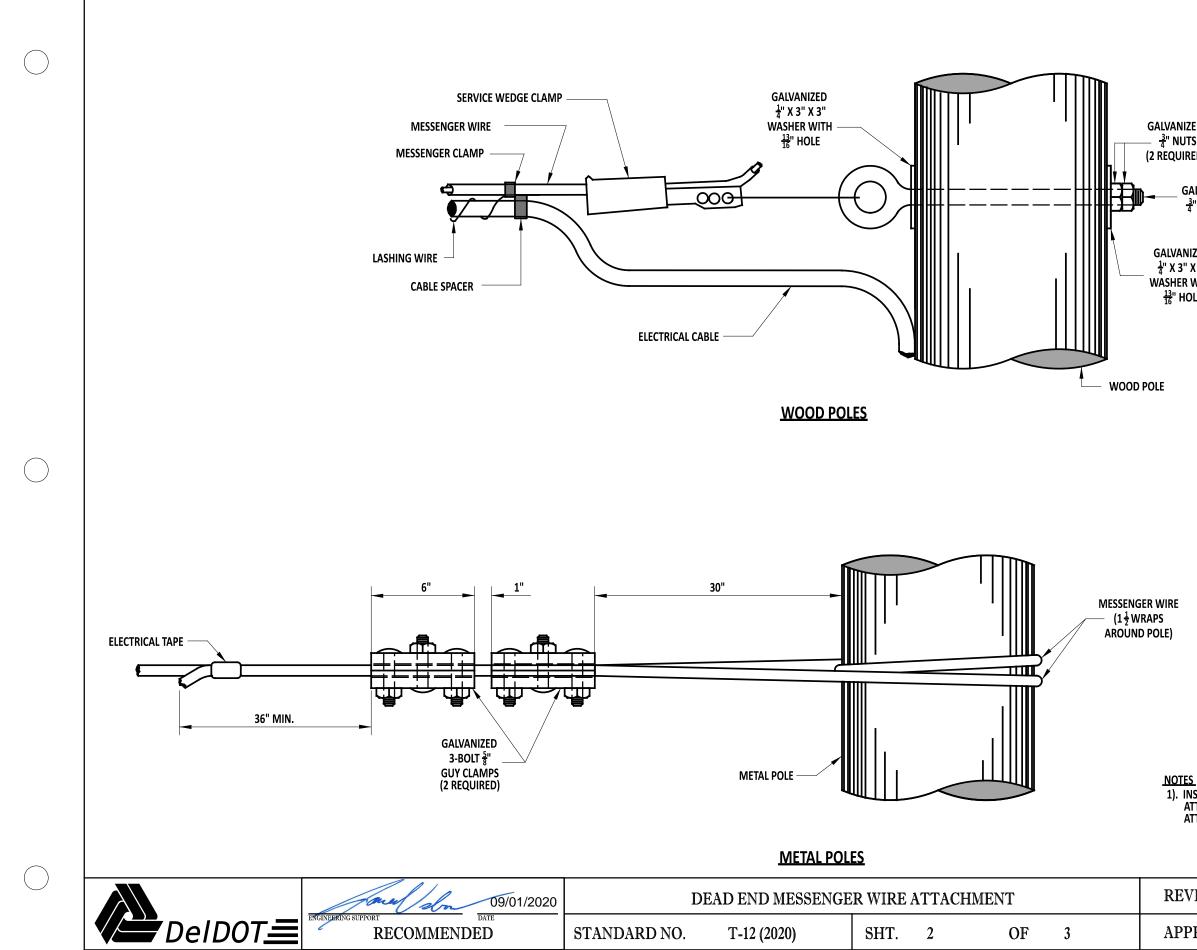

SCALE : NTS

| ZED<br>TS                       |                                                                     |            |
|---------------------------------|---------------------------------------------------------------------|------------|
| RED)                            |                                                                     |            |
|                                 |                                                                     |            |
| GALVANIZED                      |                                                                     |            |
| 3" EYEBOLT                      |                                                                     |            |
|                                 |                                                                     |            |
|                                 |                                                                     |            |
| NIZED<br>' X 3"                 |                                                                     |            |
| R WITH                          |                                                                     |            |
| OLE                             |                                                                     |            |
|                                 |                                                                     |            |
|                                 |                                                                     |            |
|                                 |                                                                     |            |
|                                 |                                                                     |            |
|                                 |                                                                     |            |
|                                 |                                                                     |            |
|                                 |                                                                     |            |
|                                 |                                                                     |            |
|                                 |                                                                     |            |
|                                 |                                                                     |            |
|                                 |                                                                     |            |
|                                 |                                                                     |            |
|                                 |                                                                     |            |
|                                 |                                                                     |            |
|                                 |                                                                     |            |
|                                 |                                                                     |            |
|                                 |                                                                     |            |
|                                 |                                                                     |            |
|                                 |                                                                     |            |
|                                 |                                                                     |            |
|                                 |                                                                     |            |
|                                 |                                                                     |            |
|                                 |                                                                     |            |
|                                 |                                                                     |            |
|                                 |                                                                     |            |
|                                 |                                                                     |            |
| <u>S.</u><br>Nistali ation meth |                                                                     |            |
| ATTACHMENT TO M                 | IOD SHOWN FOR DEAD END MESSENG<br>ETAL POLES SHALL BE USED FOR SPAN | WIRE       |
| ATTACHMENT BETW                 | EEN METAL POLES.                                                    |            |
|                                 |                                                                     |            |
|                                 |                                                                     |            |
|                                 |                                                                     |            |
| VIEWED                          | Il have                                                             | 09/01/2020 |
|                                 | DEPUTYDIRECTOR - DESIGN                                             | DATE       |
| PROVED                          | Shur                                                                | 09/01/2020 |
|                                 | CHIEF ENGINEER                                                      | DATE       |
|                                 |                                                                     | 08/21/2020 |
|                                 |                                                                     |            |