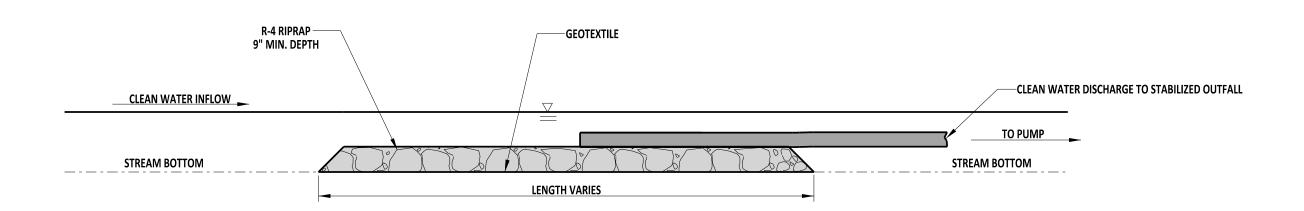

SCALE: NTS

- NOTE:

  1). THE DIMENSIONS OF THE STILLING WELL ARE SHOWN ON THE PLANS OR DIRECTED BY THE ENGINEER. THE MINIMUM SIZE OF THE STILLING WELL IS 5'-0" x 5'-0".

  2). NO STREAMBED MATERIAL SHALL BE ALLOWED TO PASS THROUGH THE DEWATERING HOSE.