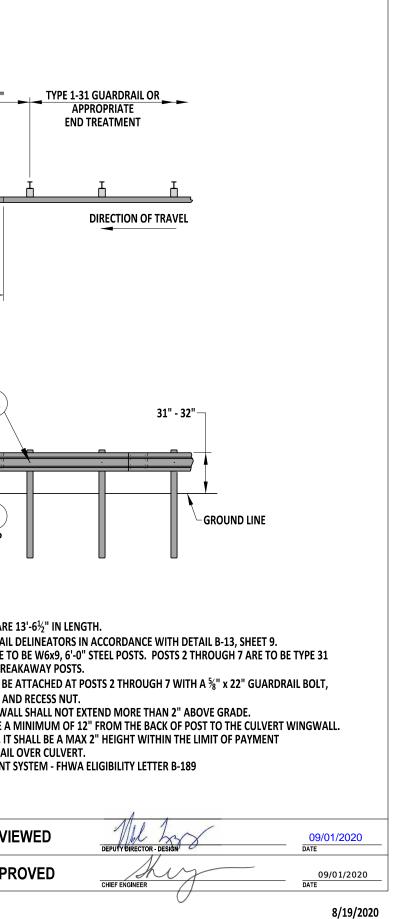

| $\bigcirc$ |                                                |                          |                     |                    |                       |                               |                                                                            |
|------------|------------------------------------------------|--------------------------|---------------------|--------------------|-----------------------|-------------------------------|----------------------------------------------------------------------------|
|            |                                                |                          | 62'-6" LIMIT OF PAY | (MENT              |                       |                               |                                                                            |
|            | TYPE 1-31 GUARDRAIL OR 6'-3" 6'-3"             | <u> </u>                 | ► <u>18'-9"</u>     | 6'-3"              | 6'-3"                 | 6'-3"                         | 6'-3"                                                                      |
|            | END TREATMENT                                  | ↓ 2:1 OR<br>  FLATTER    |                     | ULVERT<br>ADWALL   | Let 2:1 OR<br>FLATTER |                               |                                                                            |
|            | д д д д <mark>2'-0"</mark><br>д д д д          | HINGE POINT   10:1 OR    | ↓<br>↓<br>↓         |                    |                       | 2'-0"<br>MIN                  | <br>д   2                                                                  |
|            |                                                | <u>1'-0" MI</u><br>(TYP) | N - 3'-4 ½"         |                    |                       |                               |                                                                            |
|            | BEAM 1                                         | BEAM 2                   |                     |                    |                       |                               |                                                                            |
|            | (3A)<br>TYP                                    |                          | <u>PLAN</u>         | BEAM 4             |                       | BEAM 5                        |                                                                            |
|            |                                                |                          | SEE NOTE 4          | ~                  |                       |                               |                                                                            |
| $\bigcirc$ | (1) (7A)                                       |                          |                     |                    |                       |                               | <b>7</b> A                                                                 |
|            |                                                |                          | CULVE<br>HEADW      | RT<br>/ALL         |                       |                               |                                                                            |
|            |                                                |                          |                     |                    |                       | <u>`</u>                      |                                                                            |
|            |                                                |                          |                     | πе 5 5             | 6                     |                               | 4<br>TYP                                                                   |
|            |                                                | 2 3                      | <u>ELEVATION</u>    |                    | 6                     | 7                             | 8                                                                          |
|            |                                                |                          |                     |                    |                       | NOTES:<br>1). ALL W           | V-BEAMS ARE 13                                                             |
|            |                                                |                          |                     |                    |                       | 2). PLACI<br>3). POST<br>LONC | E GUARDRAIL DEI<br>S 1 & 8 ARE TO BI<br>G, WOOD BREAKA                     |
|            |                                                |                          |                     |                    |                       | 4). THE R<br>STEEL            | RAIL SHALL BE ATT<br>L WASHER, AND R                                       |
|            |                                                |                          |                     |                    |                       | 7). IF CUR                    | ERT HEADWALL S<br>E SHALL BE A MIN<br>RB IS USED, IT SHA<br>E GUARDRAIL OV |
|            |                                                |                          |                     |                    |                       | 8). MASH                      | COMPLIANT SYS                                                              |
| $\bigcirc$ |                                                |                          | GUARDRAIL OVER CU   | II VERTS TYPE 2-31 |                       |                               | REVIEW                                                                     |
|            | DeIDOT ERGINEERING SUPPORT DATE<br>RECOMMENDED | STANDARD NO.             | B-3 (2020)          | SHT. 2             |                       | 3                             | APPRO                                                                      |
|            |                                                |                          | ()                  |                    |                       | -                             |                                                                            |