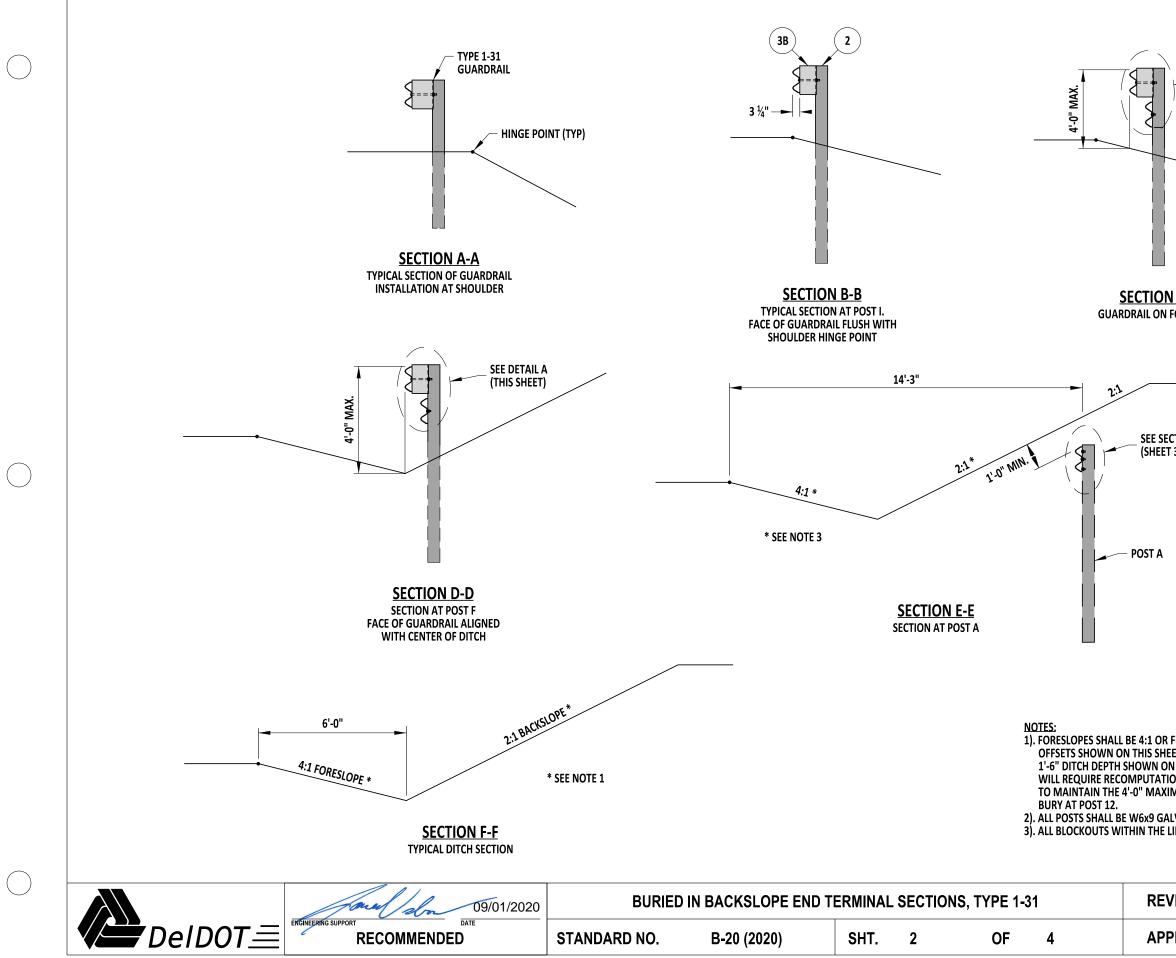

|                                                                        |                                                                                                                                                                       | SCALE : NTS                                             |
|------------------------------------------------------------------------|-----------------------------------------------------------------------------------------------------------------------------------------------------------------------|---------------------------------------------------------|
| SEE DETAIL (THIS SHEET                                                 |                                                                                                                                                                       |                                                         |
|                                                                        |                                                                                                                                                                       |                                                         |
| <mark>N C-C</mark><br>FORESLOPE                                        |                                                                                                                                                                       |                                                         |
| WA                                                                     | UARDRAIL BOLT, STEEL<br>SHER AND RECESS NUT.<br>AM RUBRAIL (TYP)                                                                                                      | 2                                                       |
|                                                                        | <u>DETAIL A</u>                                                                                                                                                       |                                                         |
|                                                                        |                                                                                                                                                                       |                                                         |
| EET AND SHEET 1 ARE I<br>N THIS SHEET. OTHER I<br>ION OF LATERAL OFFSE | 5 MAY BE 1:1 MAXIMUM TO 3:1 MI<br>BASED ON THE 4:1 FORESLOPE, 2:1<br>DITCH DEPTH, FORESLOPE, OR BAC<br>TS AND SPECIAL GRADING OF THE<br>BANCE TO THE TOP OF GUARDRAIL | BACKSLOPE, AND<br>KSLOPE CONDITIONS<br>TOP OF GUARDRAIL |
| ALVANIZED STEEL POST<br>LIMITS OF THE BURIED                           | S.<br>-IN-BACKSLOPE SHALL BE 6"x8" BL                                                                                                                                 | ockouts.                                                |
| VIEWED                                                                 | DEPUTY DIRECTOR - DESIGN                                                                                                                                              | 09/01/2020<br>Date                                      |
| PROVED                                                                 |                                                                                                                                                                       | 09/01/2020<br>DATE                                      |
|                                                                        | $\bigcirc$                                                                                                                                                            |                                                         |