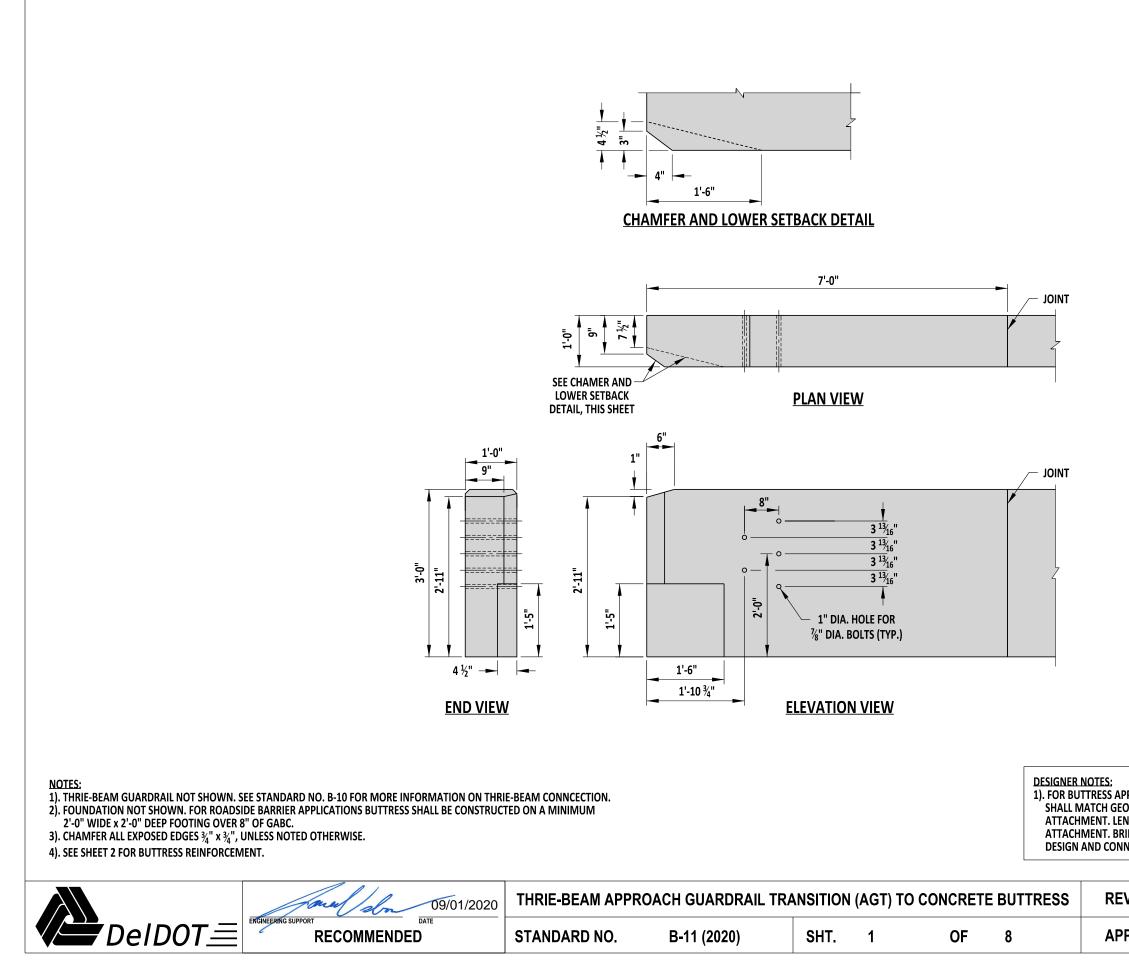

 $\square$ 

| PLICATIONS AT BRIDGE APPROACHES, BRIDGE DESIGNER<br>DMETRY SHOWN ON THIS DETAIL FOR THRIE-BEAM<br>NGTH SHOWN HERE IS MINIMUM LENGTH FOR THRIE-BEAM<br>IDGE DESIGNER IS RESPONSIBLE FOR REINFORCEMENT<br>NECTION TO WINGWALL OR SLEEPER SLAB. |                         |                    |           | - |
|----------------------------------------------------------------------------------------------------------------------------------------------------------------------------------------------------------------------------------------------|-------------------------|--------------------|-----------|---|
|                                                                                                                                                                                                                                              | 1                       |                    | TL-3      |   |
| VIEWED                                                                                                                                                                                                                                       | DEPUTYDIRECTOR - DESIGN | 09/01/2020<br>Date |           |   |
| PROVED                                                                                                                                                                                                                                       |                         |                    | 9/01/2020 |   |