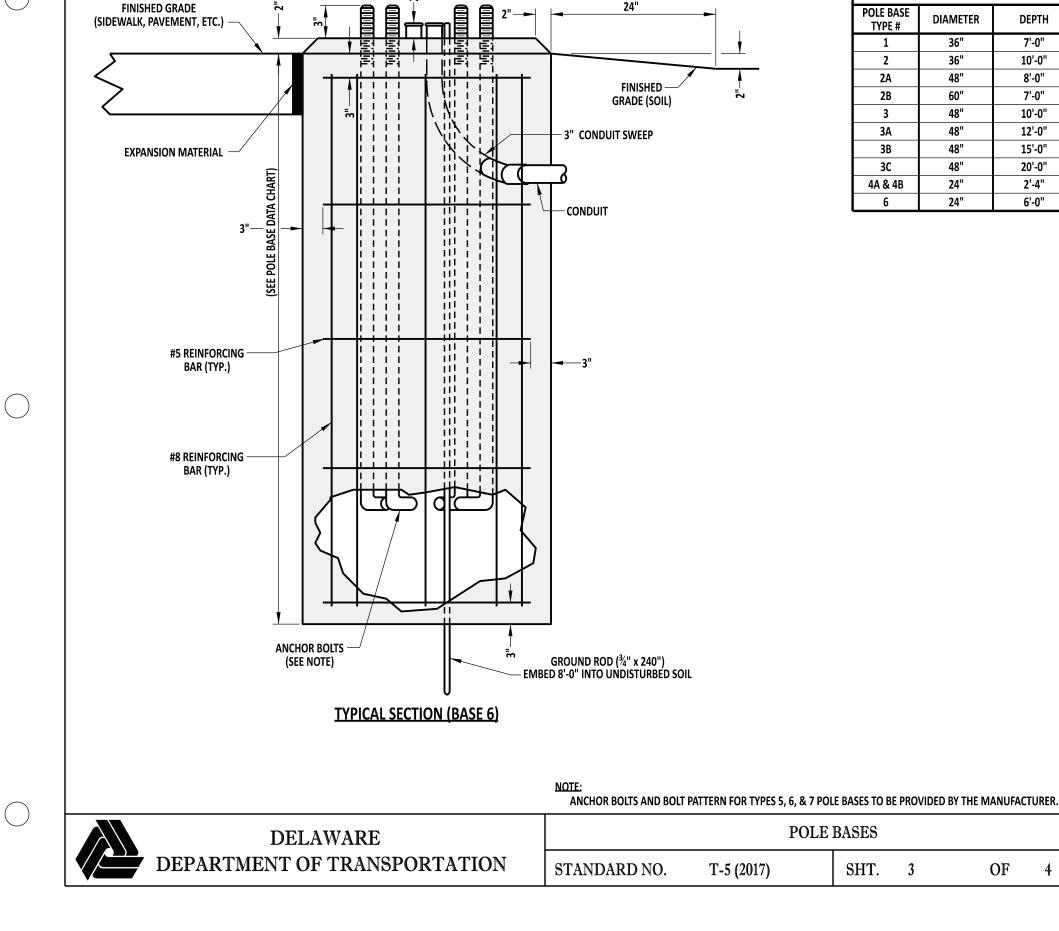

24"

POLE BASES

SHT. 3

OF

4

()

FINISHED GRADE

(SIDEWALK, PAVEMENT, ETC.)

|                     | POLE BASE DATA CHART |        |                                   |                                 |          |  |  |
|---------------------|----------------------|--------|-----------------------------------|---------------------------------|----------|--|--|
| POLE BASE<br>TYPE # | DIAMETER             | DEPTH  | #5 HORIZONTAL<br>REINFORCING BARS | #8 VERTICAL<br>REINFORCING BARS | CONDUITS |  |  |
| 1                   | 36"                  | 7'-0"  | 5                                 | 8                               | 2 - 3"   |  |  |
| 2                   | 36"                  | 10'-0" | 6                                 | 8                               | 2 - 3"   |  |  |
| 2A                  | 48"                  | 8'-0"  | 5                                 | 8                               | 2 - 3"   |  |  |
| 2B                  | 60"                  | 7'-0"  | 5                                 | 8                               | 2 - 3"   |  |  |
| 3                   | 48"                  | 10'-0" | 14                                | 17                              | 2 - 3"   |  |  |
| 3A                  | 48"                  | 12'-0" | 17                                | 17                              | 2 - 3"   |  |  |
| 3B                  | 48"                  | 15'-0" | 21                                | 17                              | 2 - 3"   |  |  |
| 3C                  | 48"                  | 20'-0" | 27                                | 17                              | 2 - 3"   |  |  |
| 4A & 4B             | 24"                  | 2'-4"  | NONE                              | NONE                            | 2 - 2.5" |  |  |
| 6                   | 24"                  | 6'-0"  | 4                                 | 8                               | 2 - 3"   |  |  |