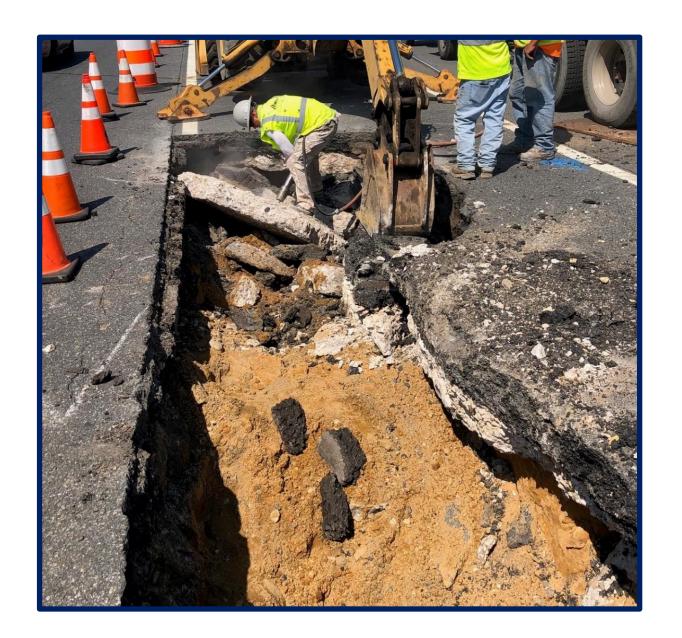

Verify by video

Excavate

There is John Garcia again

## Contractor to the rescue!

- Used an open-end contract.
- Excavate to and remove the pipe
- Backfill hole and reconstruct roadway.
- Open Roadway in 7 days.!

What is that?