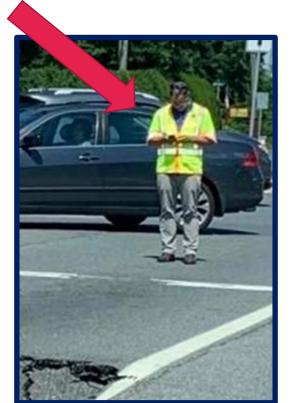

#### We put our best guy on the job!

 Ladies and gentlemen, MR. John Garcia!

 Remember this photo!

- The press and Social Media did not take long?
  - Had cameras there within an hour.
  - Social Media blew up!
  - There are some creative minds out there.
  - The photo of John was from Facebook.
  - Check these out.