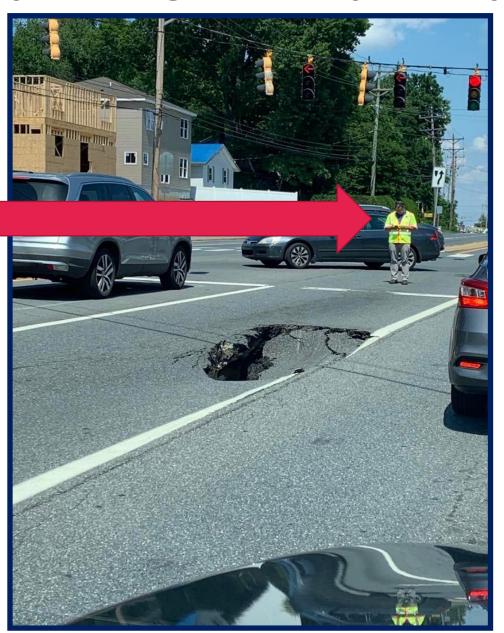

#### How bad is the damage under the road?

- It was pretty big!
- It did not span more than one lane.
- Fortunate that we got there when we did.
- It was literally falling in when we pulled up.

Looks like improper PPE.

What Happened here? Is it our pipe?

NPDES layer.

County is on site.

- Gateway to the Rescue
  - We first go on Gateway
  - Turn on NPDES layer
  - NPDES does not show a pipe there.
  - So, we call in the county.
  - Is it theirs?
  - Dye penetration test
  - Not theirs.

What Happened here? Is it our pipe?