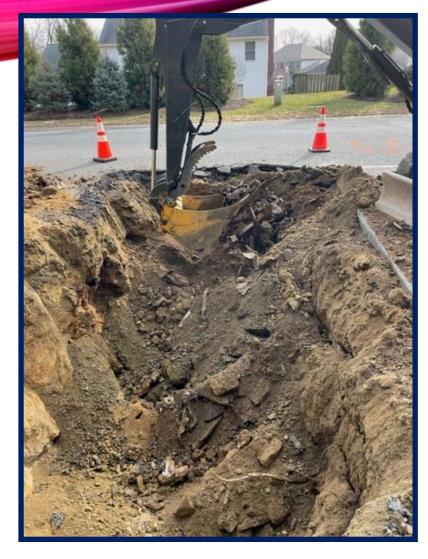

#### How bad is the damage under the road?

- It was pretty big!
- It did not span more than one lane.
- Fortunate that we got there when we did.
- It was literally falling in when we pulled up.

# BONUS MATERIAL Not always pipes!

Truck axle.

It's almost a whole truck?