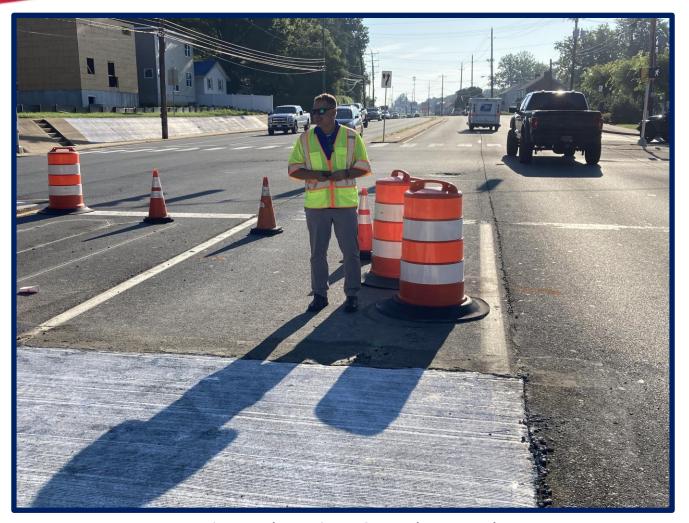

## Contractor to the rescue!

- Used an open-end contract.
- Excavate to and remove the pipe
- Backfill hole and reconstruct roadway.
- Open Roadway in 7 days.!

What is that?