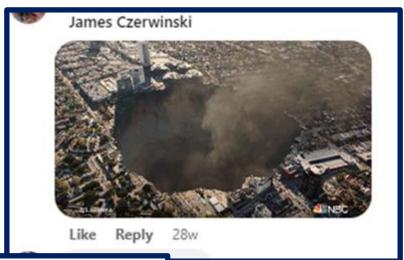

#### We put our best guy on the job!

 Ladies and gentlemen, MR. John Garcia!

 Remember this photo!

- The press and Social Media did not take long?
  - Had cameras there within an hour.
  - Social Media blew up!
  - There are some creative minds out there.
  - The photo of John was from Facebook.
  - Check these out.