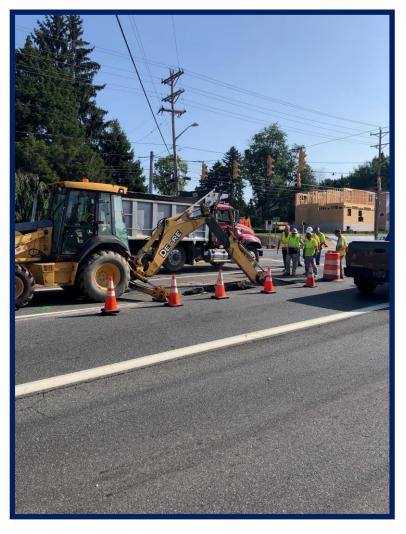

## Contractor to the rescue!

- Used an open-end contract.
- Excavate to and remove the pipe
- Backfill hole and reconstruct roadway.
- Open Roadway in 7 days.!

What is that?