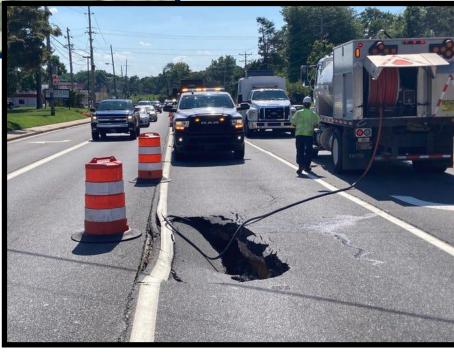

#### How bad is the damage under the road?

- It was pretty big!
- It did not span more than one lane.
- Fortunate that we got there when we did.
- It was literally falling in when we pulled up.

## Contractor to the rescue!

- Used an open-end contract.
- Excavate to and remove the pipe
- Backfill hole and reconstruct roadway.
- Open Roadway in 7 days.!

What is that?