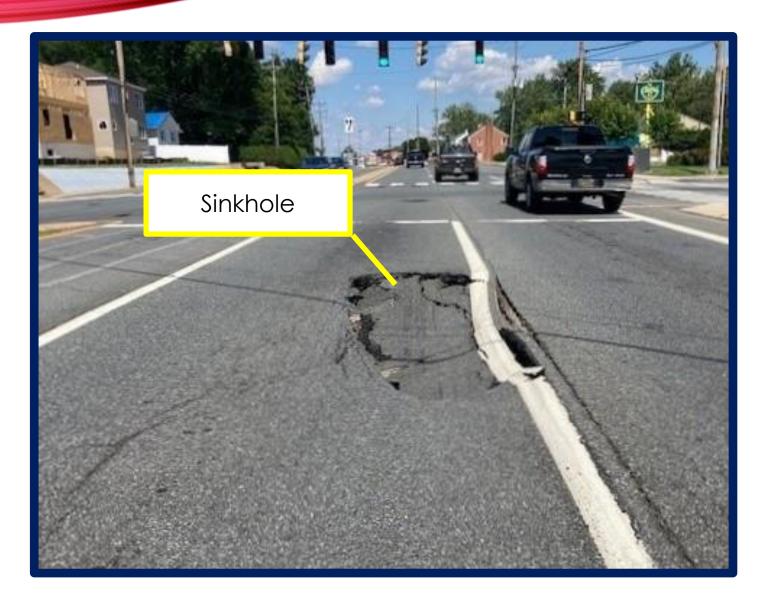

#### How bad is the damage under the road?

- It was pretty big!
- It did not span more than one lane.
- Fortunate that we got there when we did.
- It was literally falling in when we pulled up.