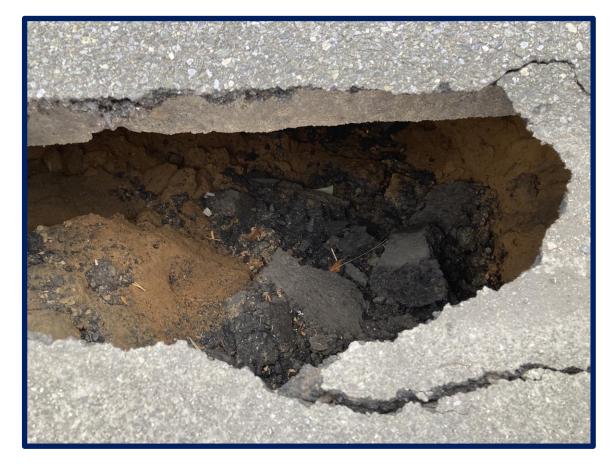

#### What do we do?

- What is that?
- What kind of road is this?
- How big is the void under the pavement?
- Close the road, or the lane?
- Close the turn Lane?
- Who will do the MOT?
- What time of the day is this?
- What caused this?
- How long will the road be closed?
- What do we do to fix this?

Where is this? What kind of roadway?

Where is this? What kind of roadway?

Where is this? What kind of roadway?

- Why is this important?
  - Need to know ADT
  - Need to figure out proper MOT
  - Need to consider impact of MOT.
  - Immediately contact TMC and upper management.
  - Here comes the press!

#### How bad is the damage under the road?

- It was pretty big!
- It did not span more than one lane.
- Fortunate that we got there when we did.
- It was literally falling in when we pulled up.