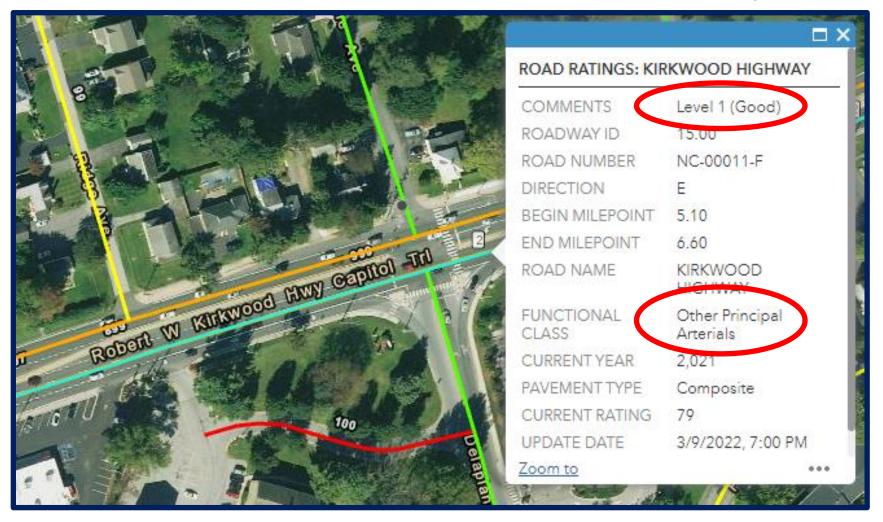

Where is this? What kind of roadway?

Where is this? What kind of roadway?

Where is this? What kind of roadway?

- Why is this important?
  - Need to know ADT
  - Need to figure out proper MOT
  - Need to consider impact of MOT.
  - Immediately contact TMC and upper management.
  - Here comes the press!

#### How bad is the damage under the road?

- It was pretty big!
- It did not span more than one lane.
- Fortunate that we got there when we did.
- It was literally falling in when we pulled up.