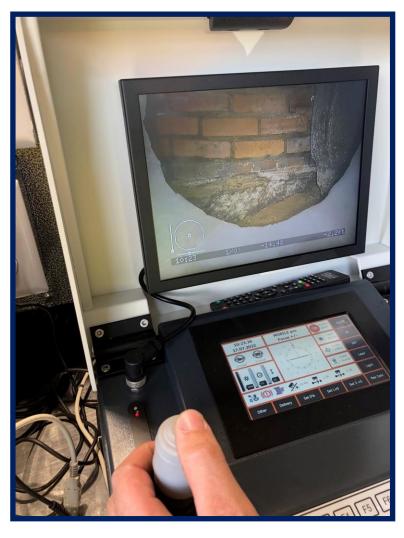

nkhole caused by old sewer line; road closures to remain through weekend



Published 5:14 p.m. ET July 14, 2022 | Updated 5:26 p.m. ET July 18, 2022









- The press and Social Media did not take long?
  - But wait, there is more...and more...



Looks like improper PPE.

What Happened here? Is it our pipe?



NPDES layer.



County is on site.

- Gateway to the Rescue
  - We first go on Gateway
  - Turn on NPDES layer
  - NPDES does not show a pipe there.
  - So, we call in the county.
  - Is it theirs?
  - Dye penetration test
  - Not theirs.

What Happened here? Is it our pipe?



#### Archived Plans and John Garcia to the Rescue

- John took a walk to the stream
- Green dye was in stream
- It is part of our system
- Researched archived plans.
- Found it! Abandoned drainage pipe.



Verify by video



Excavate



There is John Garcia again

## Contractor to the rescue!

- Used an open-end contract.
- Excavate to and remove the pipe
- Backfill hole and reconstruct roadway.
- Open Roadway in 7 days.!



What is that?

# BONUS MATERIAL Not always pipes!



Truck axle.



It's almost a whole truck?

# BONUS MATERIAL Not always pipes!



See ya!

That's not that big?

# This ended up being NCC's

# BONUS MATERIAL Not Ours!



This went all the way under the lane.

### THANK YOU

Questions