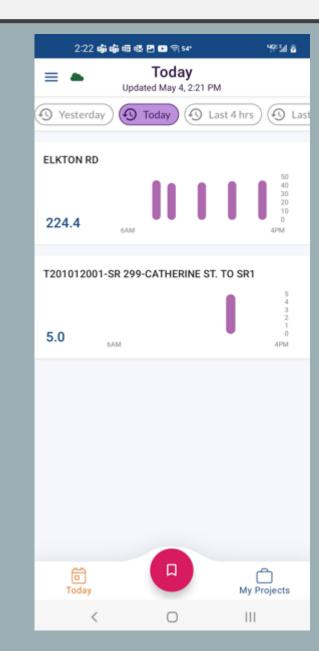

# SUCCESSES IN 2022!

DOT

LOGIN

ENTER MY CODE

Contact Us

0

<

HE

12:47 - 48\*

\*\*\*\*



- Instituted a specification that all hot mix tickets must be provided electronically.
- Still working on implementing concrete tickets . New pilots in the works!



| 12:50                        | ® ® ∎ ¶ \$4* |                          | 9934 B                 |
|------------------------------|--------------|--------------------------|------------------------|
| ← ►                          | Greek        | 7/3064                   |                        |
| Transport Hist<br>In Transit | ory          | Ticke<br>04/29/2022 08:3 | t: # 73069<br>7 AM EDT |
| Ticket                       | Audit Log    | Test Results             | Photos                 |
| Hide raw tic                 | ket data     |                          | ^                      |
| Supplier                     |              | Christina                | Materials              |
| Plant                        |              | CHRISTIANA M             | ATERIALS