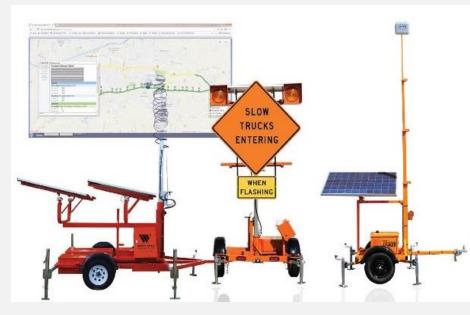

# SUCCESSES IN 2022: ROUTE 24

Ver-Mac JamLogic 3 114.4 https://sur1.jag

| Ver-Mac JamLogic 3.114.4 https://svr1.jamlogic.com/ |             |          |                                                             |                      |         |                    | - 0 ×                                                                |
|-----------------------------------------------------|-------------|----------|-------------------------------------------------------------|----------------------|---------|--------------------|----------------------------------------------------------------------|
| ile Edit View Tools Options Windows ?               |             | ni 679   |                                                             |                      |         |                    |                                                                      |
|                                                     |             | Z WY     | 🛯 🖗 õ 🏀 🖪 🚾 💿 🛞 O 🐛 🛛                                       |                      |         |                    |                                                                      |
| ◈嶺嶺⋞┆┟┟╞┿╝╝                                         |             | 7 E1     |                                                             |                      |         |                    |                                                                      |
| Folders 👻 🖣 🗙                                       | Device List |          |                                                             |                      |         | - <del>1</del>     | × Map → ₹ ×                                                          |
| ⊿ 0-SWZ - DE - SR 24 SWZ (2021) RS (5/41)           | _ Туре      | Statu:   | Name                                                        | Value                | Voltage | image Road R       | [+] - ▼ Center on select ▼ Cluster GoogleMap                         |
| ≥ <b>JSON (2/20)</b>                                | 4.          |          | PVMS 01 SB US 113 (S of SR 18/404) MB0009                   | ON SR 24<br>TO SR 12 | 12.62 V | US-113             | Milton Lewes                                                         |
|                                                     |             |          | PVMS 02 SB US 113 (N of Houston St-Millsboro) mb1860        | ROADWORK             | 12.74 V | US-113             | ate Forest Harbeson                                                  |
|                                                     | 4           |          | <b>≅</b> 0 <b>●</b>                                         | ON SR 24<br>TO SR 2  |         |                    | Georgetown 30 Contraction Beach<br>Dewey Beach                       |
|                                                     |             | _        | PVMS 03 NB US 113 (N of 1st St-Millsboro) MB1700            | ROADWORK             | 12.66 V | US-113             | Wood Branch                                                          |
|                                                     | 4.<br>4.    |          | <u>₹</u> C <b>2</b>                                         | ON SR 24             |         |                    | +2                                                                   |
|                                                     |             |          | PVMS 04 NB US 113 (S of SR 26) MB 1453                      | TO SR 12<br>ROADWORK | 12.82 V | US-113             | 113 Long Neck                                                        |
|                                                     | -4-94-12    |          | IO 🔮                                                        | ON SR 24             |         |                    |                                                                      |
|                                                     | ds.         |          | PVMS 05 SB SR 24 (W of Herbert Ln) MB1246                   | LŐNĞŃEĆK             | 12.62 V | SR 24              | 30 D poro 26 Bathered                                                |
|                                                     | Line        | $\frown$ | RO 🔮                                                        | 6 MILES<br>12 MIN2   |         |                    | Frankford (20) 17                                                    |
|                                                     | A 1         | _        | PVMS 06 SB Mt Joy Rd (N of Cordrey Rd) MB 1580              | LONGNECK             | 12.84 V | Mount Joy Rd       | ©2022 Google - Map data ©2022 Tele Atlas, Imagery ©2022 TerraMetrics |
| Task List 👻 🗸 🐺 🗙                                   | 4           |          | <u>₹0</u>                                                   | VIA<br>SR 24E2       |         |                    | Properties - 🖛 🛪                                                     |
|                                                     | - A         |          | PVMS 07 NB Oak Orchard Rd (N of Driftwood Blvd) MB2540      | LONGNECK             | 12.68 V | Oak Orchard Rd     | I <no name=""></no>                                                  |
|                                                     | -Laiker     | ☯        | 10 S                                                        | UIA<br>SR 24F2       |         |                    |                                                                      |
|                                                     | A.          |          | PVMS 08 SB SR 5 (N of Hollymount Rd) MB0209                 | ROAD                 | 12.66 V | SR-5               |                                                                      |
|                                                     |             |          | <u>₹0</u>                                                   | WORK                 |         |                    |                                                                      |
|                                                     | 45          |          | PVMS 09 NB Long Neck Rd (N of Julias Ln) 1.0 Mile Off SR 24 | ROAD                 | 12.57 V | Long Neck Rd       |                                                                      |
|                                                     | 4           |          | <u>₽</u> 0 <b>₽</b>                                         |                      |         |                    |                                                                      |
|                                                     |             |          | PVMS 10 EB SR 24 (W of Dorman Rd) MB0218                    | SR 24<br>ROADWORK    | 12.74 V | SR-24              |                                                                      |
|                                                     | -Sugar      |          |                                                             | NEXT 4 M2            |         |                    |                                                                      |
|                                                     | A.          |          | PVMS 11 WB SR 24 (E of Mariners Way) MB 1454                | SR24<br>ROADWORK     | 12.84 V | SR-24              |                                                                      |
|                                                     |             |          | PVMS 12 WB SR 24 (@ Fire Station 3) MB1900                  | NEXT 4M2<br>SR24     | 12.66 V | SR 24              | •                                                                    |
|                                                     |             |          |                                                             |                      | 12.00 V | SK 24              |                                                                      |
|                                                     |             |          |                                                             |                      |         | English (United St | ates) 0-SWZ - DE - SR 24 SWZ (2021) RS 10:41 PM (-04:00)             |

- Smart work zone implemented.
- Stand along contract integrating each project.
- Real-time traveler information.