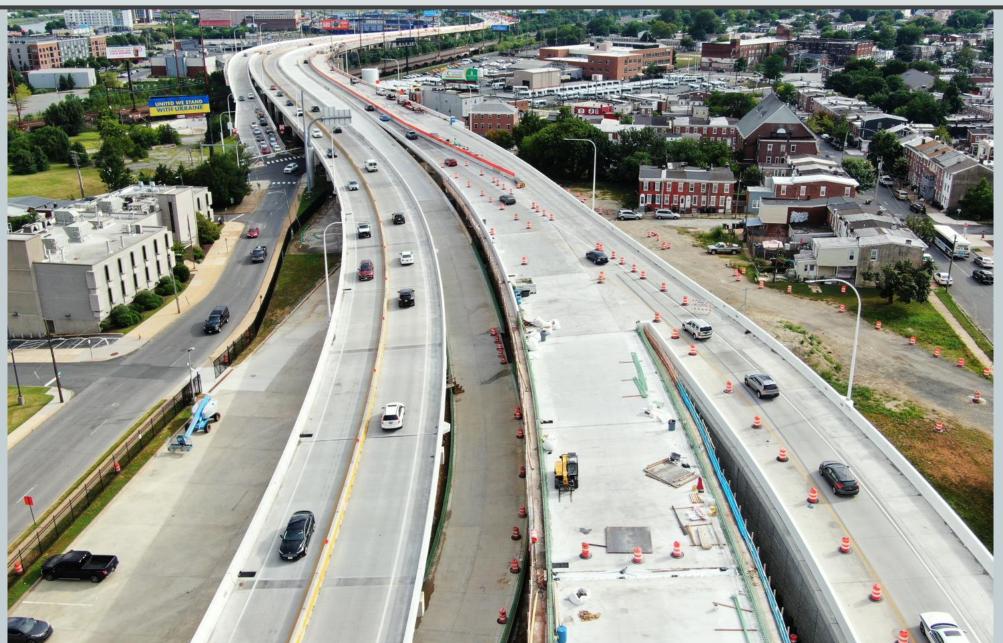

#### Phase I

- Shift NB I-95 to SB I-95 in a contraflow pattern to reconstruct all of NB I-95 and rehab all bridges.
- The traffic shift will take 2 weeks to implement.

| January 2021<br>Sa MoTuWeTh Fr 5a<br>1 2<br>3 4 5 6 7 8 9<br>10 11 12 13 14 15 16<br>17 16 19 20 21 22 23<br>24 25 26 27 28 29 30<br>24 | <b>FEBRUARY 2021</b>              |         |           |          |        |                   |  |  |  |  |
|-----------------------------------------------------------------------------------------------------------------------------------------|-----------------------------------|---------|-----------|----------|--------|-------------------|--|--|--|--|
| Sunday                                                                                                                                  | Monday                            | Tuesday | Wednesday | Thursday | Friday | Saturday          |  |  |  |  |
|                                                                                                                                         | 1                                 | 2       | 3         | 4        | 5      | 6                 |  |  |  |  |
| 7                                                                                                                                       | 8                                 | 9       | 10        | 11       | 12     | 13                |  |  |  |  |
| 14                                                                                                                                      | 15                                | 16      | 17        | 18       | 19     | 20                |  |  |  |  |
| 21                                                                                                                                      | 22                                | 23      | 24        | 25       | 26     | 27                |  |  |  |  |
| 28                                                                                                                                      | March I.<br>First day of<br>work! |         |           |          |        | 70alendar.com/en/ |  |  |  |  |

#### Phase 2

- Shift NB I-95 and SB I-95 to the NB I-95 side in a contraflow pattern to reconstruct all of SB I-95 and rehab all bridges.
- The traffic shift will take approximately 2 weeks to implement.