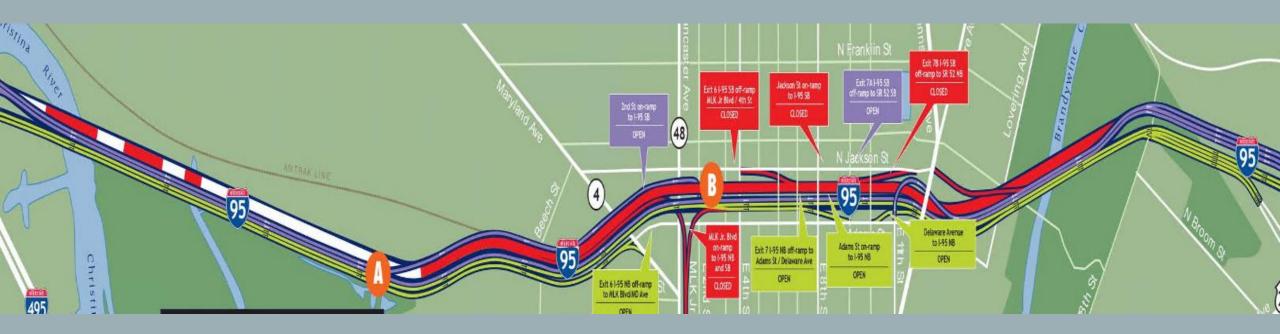

#### Phase I

- Shift NB I-95 to SB I-95 in a contraflow pattern to reconstruct all of NB I-95 and rehab all bridges.
- The traffic shift will take 2 weeks to implement.

| January 2021<br>Sa MoTuWeTh Fr 5a<br>1 2<br>3 4 5 6 7 8 9<br>10 11 12 13 14 15 16<br>17 16 19 20 21 22 23<br>24 25 26 27 28 29 30<br>24 | <b>FEBRUARY 2021</b>              |         |           |          |        |                   |  |  |  |  |
|-----------------------------------------------------------------------------------------------------------------------------------------|-----------------------------------|---------|-----------|----------|--------|-------------------|--|--|--|--|
| Sunday                                                                                                                                  | Monday                            | Tuesday | Wednesday | Thursday | Friday | Saturday          |  |  |  |  |
|                                                                                                                                         | 1                                 | 2       | 3         | 4        | 5      | 6                 |  |  |  |  |
| 7                                                                                                                                       | 8                                 | 9       | 10        | 11       | 12     | 13                |  |  |  |  |
| 14                                                                                                                                      | 15                                | 16      | 17        | 18       | 19     | 20                |  |  |  |  |
| 21                                                                                                                                      | 22                                | 23      | 24        | 25       | 26     | 27                |  |  |  |  |
| 28                                                                                                                                      | March I.<br>First day of<br>work! |         |           |          |        | 70alendar.com/en/ |  |  |  |  |

#### Phase 2

- Shift NB I-95 and SB I-95 to the NB I-95 side in a contraflow pattern to reconstruct all of SB I-95 and rehab all bridges.
- The traffic shift will take approximately 2 weeks to implement.