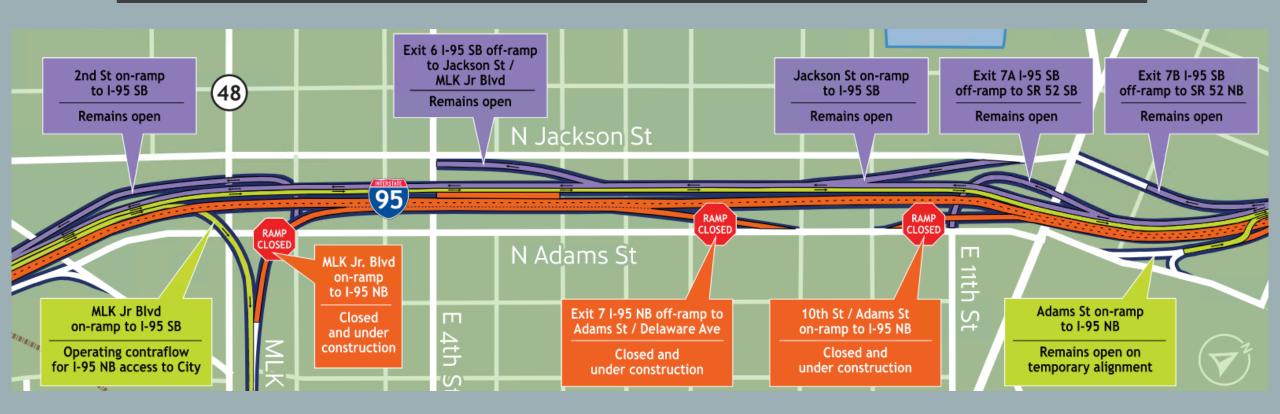

#### Phase I

- Shift NB I-95 to SB I-95 in a contraflow pattern to reconstruct all of NB I-95 and rehab all bridges.
- The traffic shift will take 2 weeks to implement.

| January 2021<br>Sa MoTuWeTh Fr 5a<br>1 2<br>3 4 5 6 7 8 9<br>10 11 12 13 14 15 16<br>17 16 19 20 21 22 23<br>24 25 26 27 28 29 30<br>24 | <b>FEBRUARY 2021</b>              |         |           |          |        |                   |  |  |  |  |
|-----------------------------------------------------------------------------------------------------------------------------------------|-----------------------------------|---------|-----------|----------|--------|-------------------|--|--|--|--|
| Sunday                                                                                                                                  | Monday                            | Tuesday | Wednesday | Thursday | Friday | Saturday          |  |  |  |  |
|                                                                                                                                         | 1                                 | 2       | 3         | 4        | 5      | 6                 |  |  |  |  |
| 7                                                                                                                                       | 8                                 | 9       | 10        | 11       | 12     | 13                |  |  |  |  |
| 14                                                                                                                                      | 15                                | 16      | 17        | 18       | 19     | 20                |  |  |  |  |
| 21                                                                                                                                      | 22                                | 23      | 24        | 25       | 26     | 27                |  |  |  |  |
| 28                                                                                                                                      | March I.<br>First day of<br>work! |         |           |          |        | 70alendar.com/en/ |  |  |  |  |

#### Phase 2

- Shift NB I-95 and SB I-95 to the NB I-95 side in a contraflow pattern to reconstruct all of SB I-95 and rehab all bridges.
- The traffic shift will take approximately 2 weeks to implement.