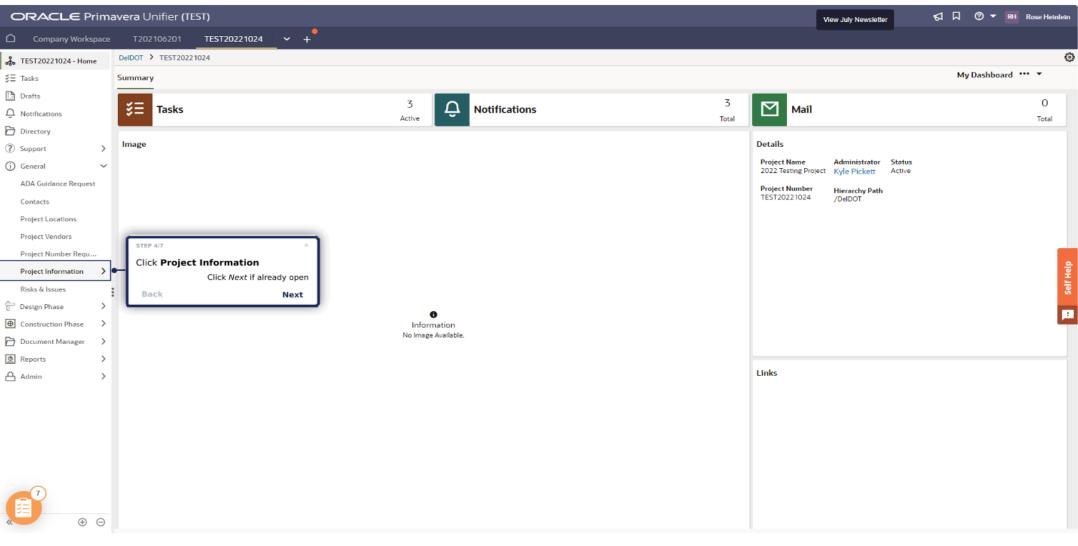

# Field Requested End Date (FRED) 2.0 Auto-creation from Change Order

The purpose of the FRED Change Order Flow is to view the FRED record that was auto-created from a Change Order that had an impact to the Projects Schedule (Impact Schedule Day on the Change Order BP will be +/- 1 or more days).



Delaware Department of Transportation

FRED 2.0 AC from Change Order





4

Delaware Department of Transportation

FRED 2.0 AC from Change Order



5

Delaware Department of Transportation

FRED 2.0 AC from Change Order

| ORACLE Prin                       | avera Unifier (TEST)           |                             | View July Newsletter 🔂 🗍 🥑 🔻 🕅 Rose Heinlein                                  |
|-----------------------------------|--------------------------------|-----------------------------|-------------------------------------------------------------------------------|
| Company Workspac                  | a T202106201 TEST20221024 ✓ +  |                             |                                                                               |
| 💑 TEST20221024 - Home             | DelDOT > TEST20221024          |                             | 0                                                                             |
|