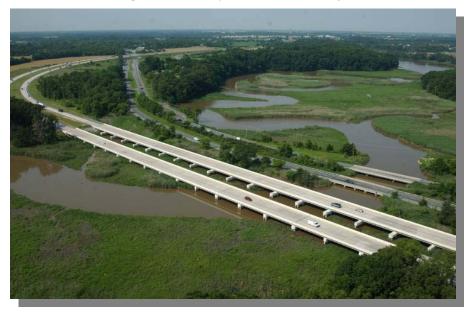

### SR 1, SOUTH OF DOVER TO SOUTH OF CHESAPEAKE AND DELAWARE CANAL [Project No's. 83-110-01 and 83-110-02]

**PROJECT SCOPE/DESCRIPTION:** Completion of the final major sections of the limited-access highway connecting Dover to I-95 opened the entire roadway in May 2003.

Project Development will continue in FY 2005 to determine the need for on/off ramps in the SR 71 Townsend area.

**PROJECT JUSTIFICATION:** This project alleviates congestion on US 13 and provides a continuous limited-access highway from I-95 to south of Dover.

### SR 1 Bridges Over Drawyer's Creek North of Odessa

Looking Northward on SR 1 Between Smyrna and Blackbird