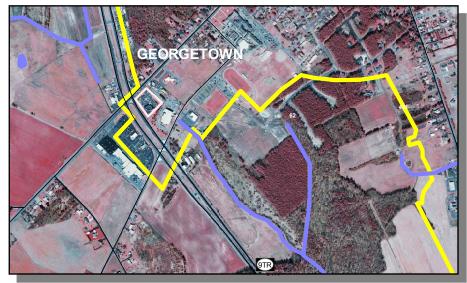

**Georgetown Parking Facility** – This project will expand the bus parking area for DTC vehicles as the service in Sussex County increases.

**Rehoboth Facilities Expansion** – The increased use of transit during the spring, summer and fall seasons have necessitated a need to expand the Rehoboth Park and Ride facility.