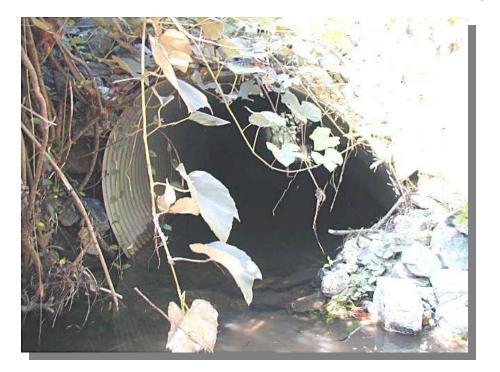

#### BR 1-431 ON SR 15, DEXTER'S CORNER ROAD, SOUTH OF TOWNSEND [Project No. 23-071-05]

**PROJECT SCOPE/DESCRIPTION:** The proposed work on Bridge 1-431 will consist of realigning and reconstructing the existing roadway approaches to meet current design standards. Included in this realignment will be the removal and replacement of the existing concrete structure with a new precast concrete box culvert and wingwalls. Riprap will also be placed to protect the stream and structure from the effects of scour.

**PROJECT JUSTIFICATION:** The existing bridge is a concrete box that was extended on both sides with corrugated steel pipes and concrete masonry. The concrete box is in poor condition due to several delaminations present in the structure. The existing concrete masonry is also in poor shape and should be replaced. The steel pipes have corrosion at the waterline that will continue to deteriorate. This bridge is currently ranked 401<sup>st</sup> out of 1,399 on the bridge deficiency list (via the bridge management program).