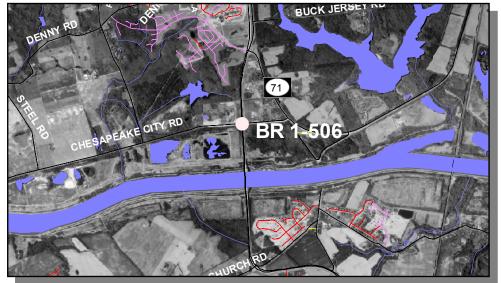

#### BR 1-506 ON N399, CHESAPEAKE CITY ROAD OVER SUMMIT BRIDGE ROAD [Project No. 22-074-05]

PROJECT SCOPE/DESCRIPTION: Bridge 1-506 on N399, Chesapeake City Road began construction in FY 2004. The improvements include removing the existing hot-mix on the bridge deck, replacing the hot-mix with high performance concrete, rehabilitating the substructure, painting the beams and other safety improvements and incidental work. This project was awarded in December 2003 and construction began in summer 2004. Paving and overlay of N399, Chesapeake City Road from the Maryland State Line to SR 71, Red Lion Road will also be constructed with the bridge.

**PROJECT JUSTIFICATION:** The bridge is in need of repair to maintain its structural capacity and is currently ranked 153<sup>rd</sup> out of 1,399 on the department's bridge deficiency list (via the bridge management program).