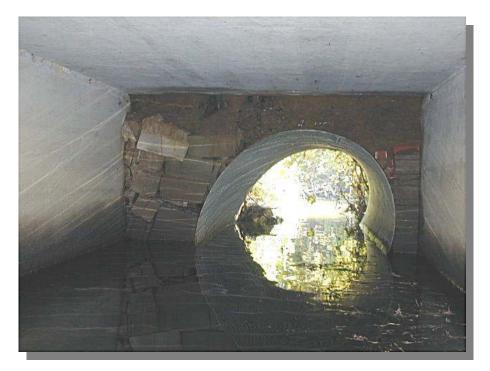

### BR 1-506 ON N399, CHESAPEAKE CITY ROAD OVER SUMMIT BRIDGE ROAD (CONTINUED)

Bridge 1-506 Over SR896

Bridge 1-506 Looking West