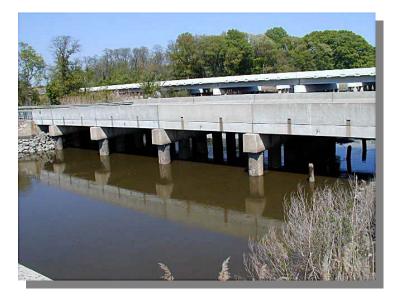

#### BR 1-394N AND BR 1-394S ON US 13 OVER DRAWYERS CREEK [Project No. 23-071-02]

**PROJECT SCOPE/DESCRIPTION:** The proposed work for Bridge 1-394N is currently being studied. At the least, it will consist of repairing the delaminations in the existing concrete deck underside and substructure, rejacketing and repairing the piles, and repairing the slope stabilization. It could potentially be a total bridge replacement, depending on the outcome of the study.

The proposed work for Bridge 1-394S will consist of minor repairs to the approaches and possible slope stabilization.

**PROJECT JUSTIFICATION:** The existing Bridge 1-394N is a six-span concrete slab bridge and is in moderately poor condition. All of the existing concrete piles need to be rejacketed to protect them from further deterioration. A few of these piles also need to be repaired for concrete delaminations. The existing concrete abutments and wingwalls have areas of spalling that need to be addressed. The slope stabilization protection also needs to be repaired. Bridge 1-394N is currently ranked 103<sup>rd</sup> out of 1,399 on the bridge deficiency list (via the bridge management program).

The approaches to Bridge 1-394S are in need of repair due to erosion of the embankment caused by a meander in the river. This bridge is also located adjacent to Bridge 1-394N with a ranking of 350<sup>th</sup> out of 1,399 on the bridge deficiency list (via the bridge management program).

# Bridge 1-394N

Bridge 1-394S

Inside Bridge 1-394N

Underside of Bridge 1-394S