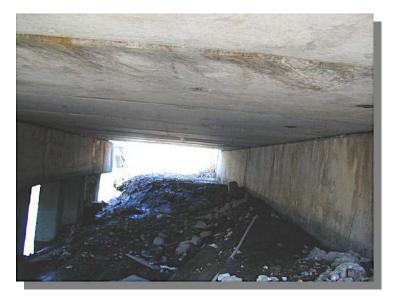

#### BR 1-394N AND BR 1-394S ON US 13 OVER DRAWYERS CREEK [Project No. 23-071-02]

**PROJECT SCOPE/DESCRIPTION:** The proposed work for Bridge 1-394N is currently being studied. At the least, it will consist of repairing the delaminations in the existing concrete deck underside and substructure, rejacketing and repairing the piles, and repairing the slope stabilization. It could potentially be a total bridge replacement, depending on the outcome of the study.

The proposed work for Bridge 1-394S will consist of minor repairs to the approaches and possible slope stabilization.

**PROJECT JUSTIFICATION:** The existing Bridge 1-394N is a six-span concrete slab bridge and is in moderately poor condition. All of the existing concrete piles need to be rejacketed to protect them from further deterioration. A few of these piles also need to be repaired for concrete delaminations. The existing concrete abutments and wingwalls have areas of spalling that need to be addressed. The slope stabilization protection also needs to be repaired. Bridge 1-394N is currently ranked 103<sup>rd</sup> out of 1,399 on the bridge deficiency list (via the bridge management program).

The approaches to Bridge 1-394S are in need of repair due to erosion of the embankment caused by a meander in the river. This bridge is also located adjacent to Bridge 1-394N with a ranking of 350<sup>th</sup> out of 1,399 on the bridge deficiency list (via the bridge management program).

# Bridge 1-394N

Bridge 1-394S

Inside Bridge 1-394N

Underside of Bridge 1-394S