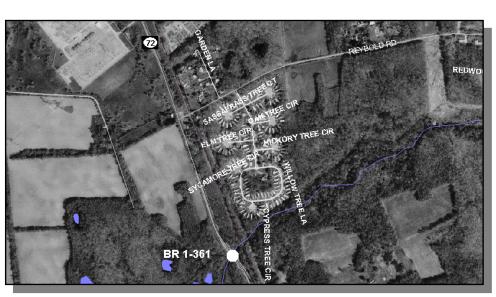

#### BR 1-361 ON SR 72, SUNSET LAKE ROAD OVER MUDDY RUN, SOUTH OF NEWARK [Project No. 22-071-03]

**PROJECT SCOPE/DESCRIPTION:** Bridge 1-361 on SR 72, Sunset Lake Road is located south of Newark. Work on this bridge to extend the life of the structure includes replacement of the existing prestressed concrete beams in kind, repair of the existing concrete substructure, placement of scour countermeasures, upgrade of terminal ends of guardrail and minimal approach roadway work. Construction has been completed on this bridge and the road has been reopened to traffic.

**PROJECT JUSTIFICATION:** The bridge is in need of repair to extend the life of the structure and maintain its structural capacity and is currently ranked  $92^{nd}$  out of 1,399 on the department's bridge deficiency list (via the bridge management program).