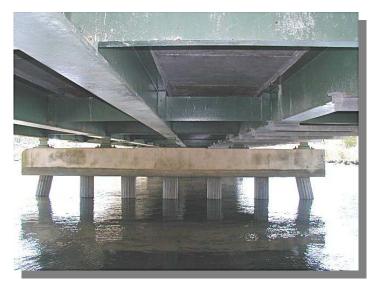

#### BR 1-361 ON SR 72, SUNSET LAKE ROAD OVER MUDDY RUN, SOUTH OF NEWARK [Project No. 22-071-03]

**PROJECT SCOPE/DESCRIPTION:** Bridge 1-361 on SR 72, Sunset Lake Road is located south of Newark. Work on this bridge to extend the life of the structure includes replacement of the existing prestressed concrete beams in kind, repair of the existing concrete substructure, placement of scour countermeasures, upgrade of terminal ends of guardrail and minimal approach roadway work. Construction has been completed on this bridge and the road has been reopened to traffic.

**PROJECT JUSTIFICATION:** The bridge is in need of repair to extend the life of the structure and maintain its structural capacity and is currently ranked  $92^{nd}$  out of 1,399 on the department's bridge deficiency list (via the bridge management program).