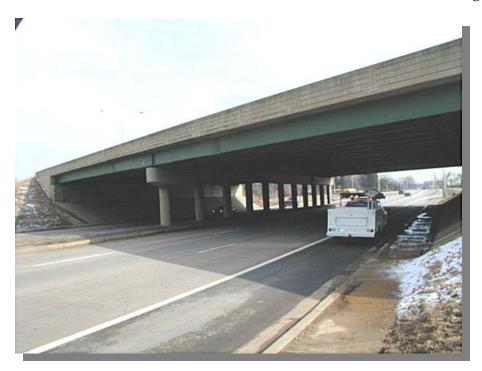

#### BR 1-600 ON SR141, FERRIS ROAD, OVER SR 2, KIRKWOOD HIGHWAY

PROJECT SCOPE/DESCRIPTION: The proposed work for Bridge 1-600 consists of rehabilitating the existing steel girder structure. The existing expansion joints will be replaced. Areas of spalling in the concrete substructure will be repaired. The existing concrete deck will be milled and replaced with a high performance concrete overlay.

# BR 1-600 ON SR141, FERRIS ROAD, OVER SR 2, KIRKWOOD HIGHWAY (CONTINUED)

Bridge 1-600