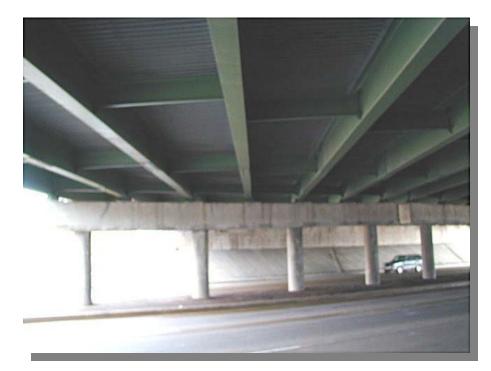

#### BR 1-600 ON SR141, FERRIS ROAD, OVER SR 2, KIRKWOOD HIGHWAY

PROJECT SCOPE/DESCRIPTION: The proposed work for Bridge 1-600 consists of rehabilitating the existing steel girder structure. The existing expansion joints will be replaced. Areas of spalling in the concrete substructure will be repaired. The existing concrete deck will be milled and replaced with a high performance concrete overlay.

# BR 1-600 ON SR141, FERRIS ROAD, OVER SR 2, KIRKWOOD HIGHWAY (CONTINUED)

Bridge 1-600