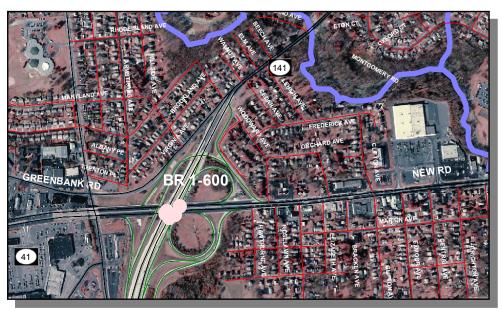

#### BR 1-600 ON SR141, FERRIS ROAD, OVER SR 2, KIRKWOOD HIGHWAY

PROJECT SCOPE/DESCRIPTION: The proposed work for Bridge 1-600 consists of rehabilitating the existing steel girder structure. The existing expansion joints will be replaced. Areas of spalling in the concrete substructure will be repaired. The existing concrete deck will be milled and replaced with a high performance concrete overlay.

# BR 1-600 ON SR141, FERRIS ROAD, OVER SR 2, KIRKWOOD HIGHWAY (CONTINUED)

Bridge 1-600