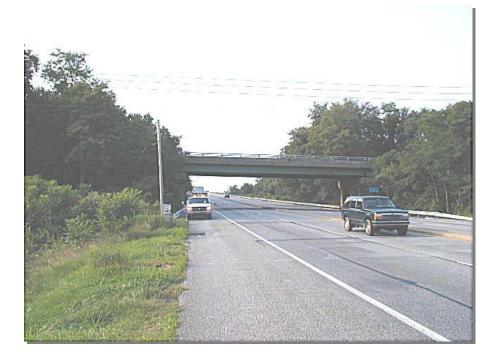

#### BR 1-506 ON N399, CHESAPEAKE CITY ROAD OVER SUMMIT BRIDGE ROAD [Project No. 22-074-05]

PROJECT SCOPE/DESCRIPTION: Bridge 1-506 on N399, Chesapeake City Road began construction in FY 2004. The improvements include removing the existing hot-mix on the bridge deck, replacing the hot-mix with high performance concrete, rehabilitating the substructure, painting the beams and other safety improvements and incidental work. This project was awarded in December 2003 and construction began in summer 2004. Paving and overlay of N399, Chesapeake City Road from the Maryland State Line to SR 71, Red Lion Road will also be constructed with the bridge.