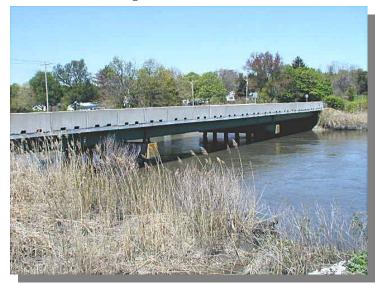

#### BR 1-394N AND BR 1-394S ON US 13 OVER DRAWYERS CREEK [Project No. 23-071-02]

**PROJECT SCOPE/DESCRIPTION:** The proposed work for Bridge 1-394N is currently being studied. At the least, it will consist of repairing the delaminations in the existing concrete deck underside and substructure, rejacketing and repairing the piles, and repairing the slope stabilization. It could potentially be a total bridge replacement, depending on the outcome of the study.

The proposed work for Bridge 1-394S will consist of minor repairs to the approaches and possible slope stabilization.

**PROJECT JUSTIFICATION:** The existing Bridge 1-394N is a six-span concrete slab bridge and is in moderately poor condition. All of the existing concrete piles need to be rejacketed to protect them from further deterioration. A few of these piles also need to be repaired for concrete delaminations. The existing concrete abutments and wingwalls have areas of spalling that need to be addressed. The slope stabilization protection also needs to be repaired. Bridge 1-394N is currently ranked 103<sup>rd</sup> out of 1,399 on the bridge deficiency list (via the bridge management program).

The approaches to Bridge 1-394S are in need of repair due to erosion of the embankment caused by a meander in the river. This bridge is also located adjacent to Bridge 1-394N with a ranking of 350<sup>th</sup> out of 1,399 on the bridge deficiency list (via the bridge management program).

# Bridge 1-394N

Bridge 1-394S

Inside Bridge 1-394N

Underside of Bridge 1-394S