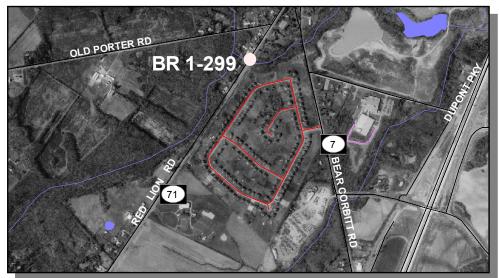

#### *BR 1-307 ON SR 9, RIVER ROAD OVER GETTY PIPE LINE AND BR 1-311 ON SR 72, WRANGLE HILL ROAD OVER DRAGON RUN CREEK* [*Project No. 22-071-04*]

**PROJECT SCOPE/DESCRIPTION:** Bridges 1-307 and 1-311 are located in the Delaware City area. Work to Bridge 1-307 on SR 9, River Road includes replacement of the existing bridge with a prestressed voided slab bridge, safety improvements and minimal approach work. Improvements to Bridge 1-311 on SR 72, Wrangle Hill Road include replacement of the existing culvert with a reinforced concrete culvert, safety improvements, installation of scour protection and minor roadway approach work. This project was awarded for construction in December 2003. Construction should begin in summer 2004.

## BR 1-307 ON SR 9, RIVER ROAD OVER GETTY PIPE LINE AND BR 1-311 ON SR 72, WRANGLE HILL ROAD OVER DRAGON RUN CREEK (CONTINUED)

Bridge 1-307

Bridge 1-311