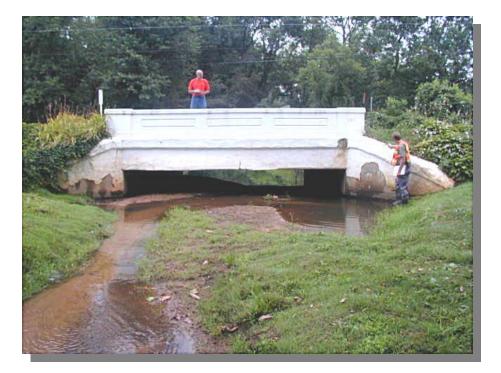

# BR 1-299 ON SR 71, RED LION ROAD OVER RED LION CREEK [Project No. 22-074-06]

**PROJECT SCOPE/DESCRIPTION:** Bridge 1-299 on SR 71, Red Lion Road is located in the Red Lion area. Work to this bridge includes replacement of the top slab of the structure, installation of safety improvement measures, placement of scour protection and increased hydraulic capacity to meet the design for future possible storms (50 year).

# BR 1-299 ON SR 71, RED LION ROAD OVER RED LION CREEK (CONTINUED)

Bridge 1-299