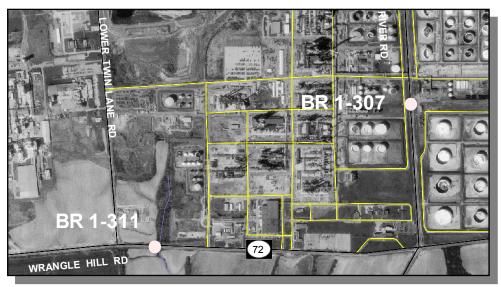

#### *BR 1-307 ON SR 9, RIVER ROAD OVER GETTY PIPE LINE AND BR 1-311 ON SR 72, WRANGLE HILL ROAD OVER DRAGON RUN CREEK* [*Project No. 22-071-04*]

**PROJECT SCOPE/DESCRIPTION:** Bridges 1-307 and 1-311 are located in the Delaware City area. Work to Bridge 1-307 on SR 9, River Road includes replacement of the existing bridge with a prestressed voided slab bridge, safety improvements and minimal approach work. Improvements to Bridge 1-311 on SR 72, Wrangle Hill Road include replacement of the existing culvert with a reinforced concrete culvert, safety improvements, installation of scour protection and minor roadway approach work. This project was awarded for construction in December 2003. Construction should begin in summer 2004.

**PROJECT JUSTIFICATION:** Bridge 1-307 and Bridge 1-311 are closely located and in need of repair to maintain structural capacity. Bridge 1-307 is currently ranked 134<sup>th</sup> and Bridge 1-311 is currently ranked 120<sup>th</sup> out of 1,399 on the department's bridge deficiency list (via the bridge management program).

## BR 1-307 ON SR 9, RIVER ROAD OVER GETTY PIPE LINE AND BR 1-311 ON SR 72, WRANGLE HILL ROAD OVER DRAGON RUN CREEK (CONTINUED)

Bridge 1-307

Bridge 1-311