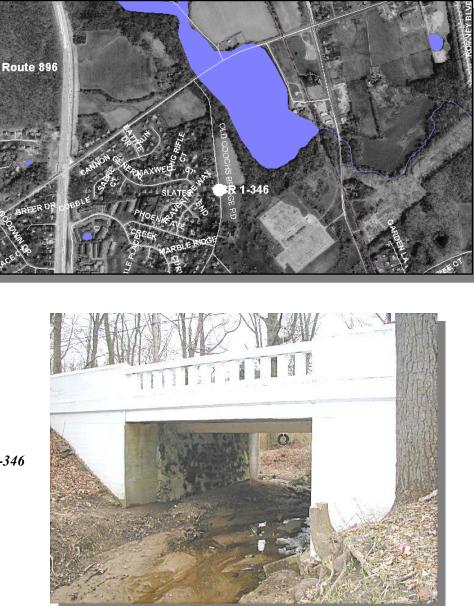

# BR 1-346 ON N408, OLD COOCH'S BRIDGE ROAD OVER TRIBUTARY OF THE UPPER REACHES OF CHRISTINA RIVER [Project No. 22-071-02]

PROJECT SCOPE/DESCRIPTION: Bridge 1-346 on N408, Old Cooch's Bridge Road is located in the Cooch's Bridge historic district. The design will be sensitive to the aesthetics required for the area. Work will include replacement of the existing bridge with a simulated arch rigid frame, stream bank stabilization to protect the roadway from eroding, placement of scour protection and minimal roadway approach work.

**PROJECT JUSTIFICATION:** The bridge is in need of repair to maintain its structural capacity and is currently ranked 133<sup>rd</sup> out of 1,399 on the department's bridge deficiency list (via the bridge management program).

**County: Municipality: Funding Program: Functional Category: Representative District:** Senatorial District:

New Castle

Bridge 1-346