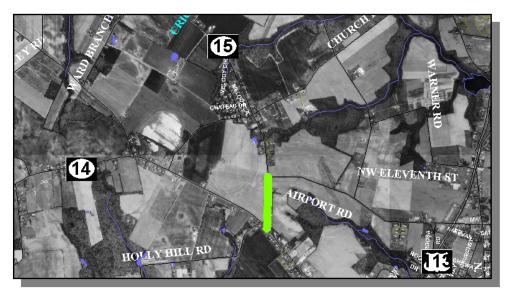

### SR 15, CANTERBURY ROAD FROM K407, AIRPORT ROAD TO K447, HOLLY HILL ROAD, MILFORD [Project No. 21-042-01]

**PROJECT SCOPE/DESCRIPTION:** This project involves the relocation of SR 15, Canterbury Road between K407, Airport Road and K447, Holly Hill Road and improvement of the intersection of SR 15, Canterbury Road and K407, Airport Road. The realigned portion of the travelway will provide two 12-foot travel lanes with eight-foot shoulders.

**PROJECT JUSTIFICATION:** The skewed angle of the SR 15, Canterbury Road and SR 14, Milford Harrington Highway intersection creates operational difficulties. Current traffic volumes result in general congestion and peak delays of between 25 and 40 seconds (Level of Service D) for the left-turn (without a signal) from SR 15, Canterbury Road to SR 14, Milford Harrington Highway. This left turn is a difficult maneuver because of the 40-degree angle, especially for trucks.