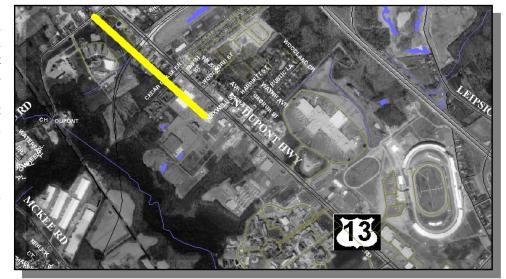

#### K294A, CRAWFORD CARROLL AVENUE, DOVER [Project No. 93-012-01]

**PROJECT SCOPE/DESCRIPTION:** This project will connect K294, Scarborough Road to the Sam's Club/Wal-Mart complex. The proposed design includes two 11-foot travel lanes and a four-foot shoulder on both sides of the road with portland cement concrete curb and gutter. A five-foot sidewalk will be located on the north side of the travelway. The project limits are from the Sam's Club/Wal-Mart parking lot to K294, Scarborough Road. A left turn at Wal-Mart will also be included. FHWA and the Dover/Kent MPO have recently classified this roadway as an urban collector based on projected traffic counts and connection with a major arterial, K294, Scarborough Road. Construction began on this project in April 2004.

**PROJECT JUSTIFICATION:** This project will divert local traffic from along US 13.

County: Kent Municipality: Dover

**Funding Program:** Road System – Collectors

**Functional Category:** Expansion

Representative District: 28 Senatorial District: 17