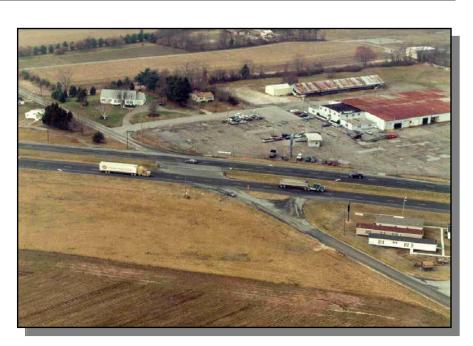

### SR 15, CANTERBURY ROAD FROM K407, AIRPORT ROAD TO K447, HOLLY HILL ROAD, MILFORD [Project No. 21-042-01]

**PROJECT SCOPE/DESCRIPTION:** This project involves the relocation of SR 15, Canterbury Road between K407, Airport Road and K447, Holly Hill Road and improvement of the intersection of SR 15, Canterbury Road and K407, Airport Road. The realigned portion of the travelway will provide two 12-foot travel lanes with eight-foot shoulders.

**PROJECT JUSTIFICATION:** The skewed angle of the SR 15, Canterbury Road and SR 14, Milford Harrington Highway intersection creates operational difficulties. Current traffic volumes result in general congestion and peak delays of between 25 and 40 seconds (Level of Service D) for the left-turn (without a signal) from SR 15, Canterbury Road to SR 14, Milford Harrington Highway. This left turn is a difficult maneuver because of the 40-degree angle, especially for trucks.