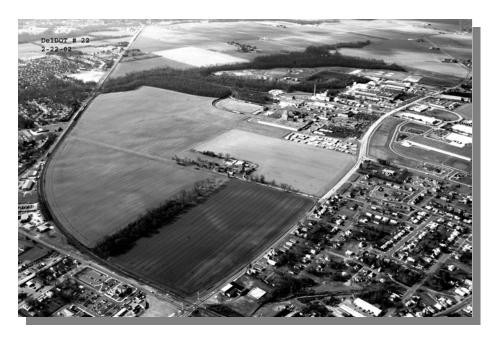

#### WEST DOVER CONNECTOR [Project No. 24-117-01]

PROJECT SCOPE/DESCRIPTION: Funding was authorized to study the area, develop constraints and provide a conceptual plan package for the continuation of SR 15, Saulsbury Road through the Eden Hill Farm property to address the transportation needs of the community as dictated by pending development and overall traffic growth.

PROJECT JUSTIFICATION: The Dover/Kent County MPO Long Range Transportation Plan identifies the need for this project.

Kent **County: Municipality:** Dover

**Funding Program:** Road System – Collectors

**Functional Category:** Expansion **Representative District:** 31, 32 **Senatorial District:** 17

Proposed Site for West Dover Connector from SR 15, Saulsbury Road to New Burton Road