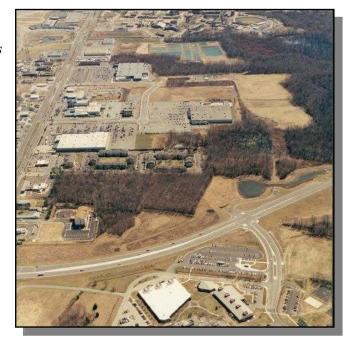

### K294A, CRAWFORD CARROLL AVENUE, DOVER (CONTINUED)

Looking southbound from Delaware Technical and Community College Conference Center's Campus Drive across K294, Scarborough Road to where the new access road will connect.