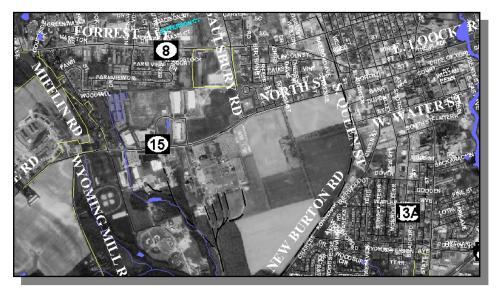

#### WEST DOVER CONNECTOR [Project No. 24-117-01]

PROJECT SCOPE/DESCRIPTION: Funding was authorized to study the area, develop constraints and provide a conceptual plan package for the continuation of SR 15, Saulsbury Road through the Eden Hill Farm property to address the transportation needs of the community as dictated by pending development and overall traffic growth.

PROJECT JUSTIFICATION: The Dover/Kent County MPO Long Range Transportation Plan identifies the need for this project.

Kent **County: Municipality:** Dover

**Funding Program:** Road System – Collectors

**Functional Category:** Expansion **Representative District:** 31, 32 **Senatorial District:** 17

Proposed Site for West Dover Connector from SR 15, Saulsbury Road to New Burton Road