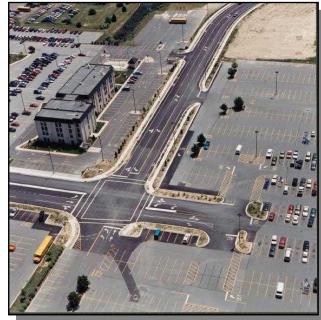

Looking Southbound on the current access road with the Hampton Inn (behind the Sheraton Hotel) on the left and Sam's Club parking lot on the right.