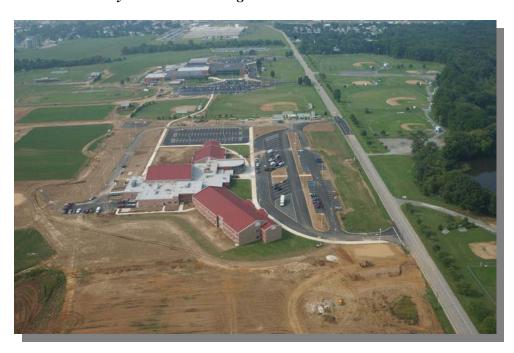

#### K134, DUCK CREEK PARKWAY, SIDEWALK AND SHOULDER IMPROVEMENTS, SMYRNA (CONTINUED)

K134, Duck Creek Parkway Looking West with Smyrna Middle and High Schools to the South

K134, Duck Creek Parkway with Athletic Fields to the North Showing Parking Along the Roadway