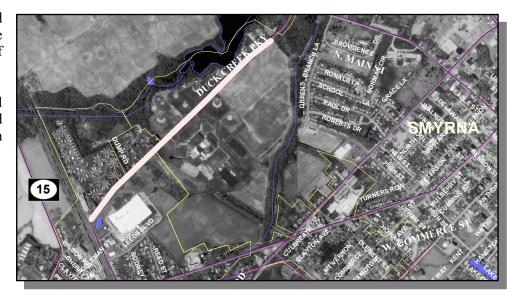

#### K134, DUCK CREEK PARKWAY, SIDEWALK AND SHOULDER IMPROVEMENTS, SMYRNA (CONTINUED)

K134, Duck Creek Parkway Looking West with Smyrna Middle and High Schools to the South

K134, Duck Creek Parkway with Athletic Fields to the North Showing Parking Along the Roadway