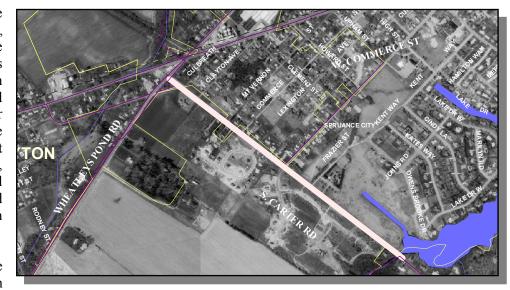

#### K137, CARTER ROAD, K 90, SUNNYSIDE ROAD TO SR300, WHEATLEY'S POND ROAD [Project No. 23-016-01]

PROJECT SCOPE/DESCRIPTION: Funding is requested to improve vehicle, pedestrian and bicycle travel along K137, Carter Road between K 90, Sunnyside Road and SR300, Wheatley's Pond Road in Smyrna. The improvements will involve widening K137, Carter Road to two 11-foot lanes with two five-foot shoulders, installing curbs and sidewalks on one or both sides (both if in the Town of Smyrna from South Street to Mill Creek based on town ordinance) and addressing closed drainage (for four storm water basins), traffic calming, and safety improvements. The existing centerline will be shifted in an attempt to minimize right of way impacts. A roundabout will be introduced at the intersection of K137, Carter Road and K 90, Sunnyside Road. The SR300, Wheatley's Pond Road approaches will ultimately need turn lanes added with signalization (which is recommended by the traffic impact study (TIS) for the Wal-Mart Distribution Center on SR300).

## K137, CARTER ROAD, K 90, SUNNYSIDE ROAD TO SR300, WHEATLEY'S POND ROAD (CONTINUED)

K137, Carter Road and SR300, Wheatley's Pond Road