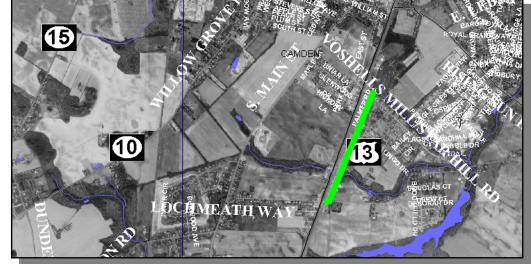

#### CAMDEN SERVICE ROAD [Project No. 24-124-02]

**PROJECT SCOPE/DESCRIPTION:** This roadway was outlined and identified in the Corridor Capacity Preservation Program and the specific land use plan.

**PROJECT JUSTIFICATION:** The service road plan was developed with public participation.

## CAMDEN SERVICE ROAD (CONTINUED)