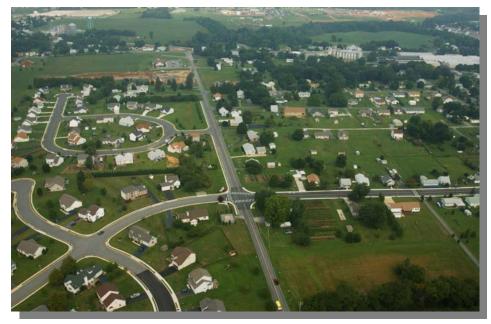

will be introduced at the intersection of K137, Carter Road and K 90, Sunnyside Road. The SR300, Wheatley's Pond Road approaches will ultimately need turn lanes added with signalization (which is recommended by the traffic impact study (TIS) for the Wal-Mart Distribution Center on SR300).

**PROJECT JUSTIFICATION:** The project was identified through the Pipeline process and the Dover/Kent County MPO. The project has been through an extensive public process.



County: Kent Municipality: Smyrna

**Funding Program:** Road System – Collectors

Functional Category: Management

**Representative District:** 28, 8 **Senatorial District:** 14,15











## K137, CARTER ROAD, K 90, SUNNYSIDE ROAD TO SR300, WHEATLEY'S POND ROAD (CONTINUED)

K137, Carter Road and SR300, Wheatley's Pond Road







## K137, CARTER ROAD, K 90, SUNNYSIDE ROAD TO SR300, WHEATLEY'S POND ROAD (CONTINUED)

| Project                                                                    | Funding<br>Type | Original<br>Estimate | Current<br>Estimate | Authorization        | Committed as of 12/31/04 | Expended as of 12/31/04 | Committed<br>Unexpended<br>as of 12/31/04 | Authorization<br>Available |
|----------------------------------------------------------------------------|-----------------|----------------------|---------------------|----------------------|--------------------------|-------------------------|-------------------------------------------|----------------------------|
|                                                                            |                 |                      |