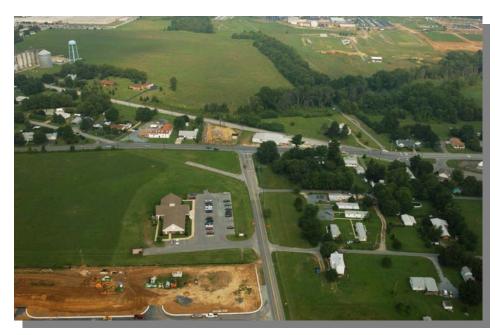

#### K134, DUCK CREEK PARKWAY, SIDEWALK AND SHOULDER IMPROVEMENTS, SMYRNA [ID No. 04-00614]

**PROJECT SCOPE/DESCRIPTION:** Funding is requested for proposed improvements along K134, Duck Creek Parkway in north Smyrna to include addition of shoulders for pedestrians and bicyclists. This area is the site of the new middle school and playing fields.

**PROJECT JUSTIFICATION:** The project will improve the multi-modal environment between town neighborhoods, the business district and recreational and school centers; create a safer vehicular and pedestrian environment; and improve the visual appearance of the streets.

#### K134, DUCK CREEK PARKWAY, SIDEWALK AND SHOULDER IMPROVEMENTS, SMYRNA (CONTINUED)

K134, Duck Creek Parkway Looking West with Smyrna Middle and High Schools to the South

K134, Duck Creek Parkway with Athletic Fields to the North Showing Parking Along the Roadway