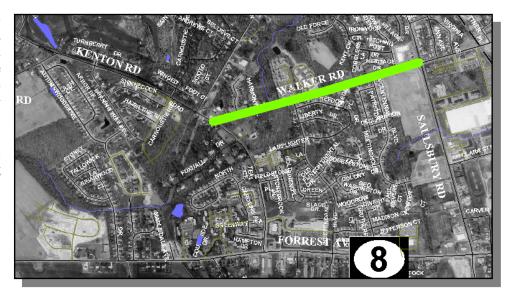

#### K157, WALKER ROAD, K104, KENTON ROAD TO SR 15, SAULSBURY ROAD, DOVER [Project No. 20-045-01]

**PROJECT SCOPE/DESCRIPTION:** The proposed improvements of this project consist of pavement rehabilitation; construction of shoulders and sidewalks on both sides of K157, Walker Road; minor intersection improvements to accommodate pedestrians, bicycles, and drainage improvements. Limited acquisition of right of way and easements will be necessary. Additionally, the entire roadway will be overlaid with new pavement.

**PROJECT JUSTIFICATION:** As a result of heavy residential development in the area, traffic volumes and congestion have increased along a 0.8-mile long corridor.

**County:** Kent **Municipality:** Dover

**Funding Program:** Road System – Collectors

Functional Category: Management

**Representative District:** 31 **Senatorial District:** 17

K157, Walker Road