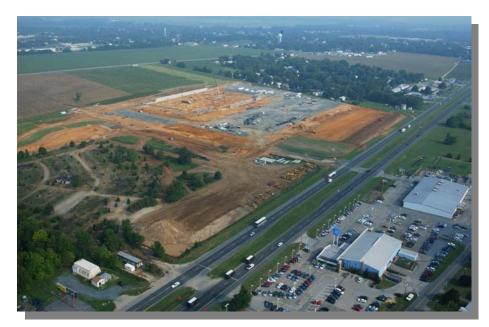

# ROAD SYSTEM

## COLLECTORS

#### CAMDEN SERVICE ROAD [Project No. 24-124-02]

**PROJECT SCOPE/DESCRIPTION:** This roadway was outlined and identified in the Corridor Capacity Preservation Program and the specific land use plan.

**PROJECT JUSTIFICATION:** The service road plan was developed with public participation.

County: Kent Municipality: Camden

**Funding Program:** Road System - Collectors

Functional Category: Management

**Representative District:** 34 **Senatorial District:** 16













## CAMDEN SERVICE ROAD (CONTINUED)

## Camden Wal-Mart Construction





## CAMDEN SERVICE ROAD (CONTINUED)

| Project                | Funding<br>Type  | Original<br>Estimate | Current<br>Estimate | Authorization        | Committed as of 12/31/04 | Expended<br>as of 12/31/04 | Committed<br>Unexpended<br>as of 12/31/04 | Authorization<br>Available |
|------------------------|------------------|----------------------|---------------------|----------------------|--------------------------|----------------------------|-------------------------------------------|----------------------------|
|                        |                  |                      |                     |                      |                          |                            |                                           |                            |
| Camden Service Road    |