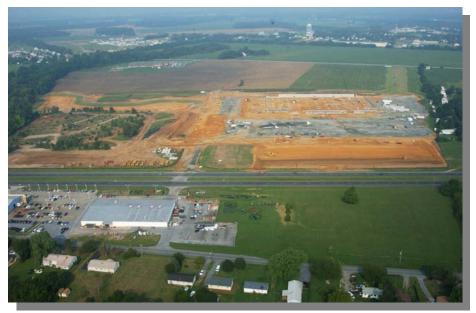

# ROAD SYSTEM

## COLLECTORS

#### CAMDEN SERVICE ROAD [Project No. 24-124-02]

**PROJECT SCOPE/DESCRIPTION:** This roadway was outlined and identified in the Corridor Capacity Preservation Program and the specific land use plan.

**PROJECT JUSTIFICATION:** The service road plan was developed with public participation.

County: Kent Municipality: Camden

**Funding Program:** Road System - Collectors

Functional Category: Management

**Representative District:** 34 **Senatorial District:** 16













## CAMDEN SERVICE ROAD (CONTINUED)

## Camden Wal-Mart Construction





## CAMDEN SERVICE ROAD (CONTINUED)

| Project                | Funding<br>Type  | Original<br>Estimate | Current<br>Estimate | Authorization        | Committed as of 12/31/04 | Expended<br>as of 12/31/04 | Committed<br>Unexpended<br>as of 12/31/04 | Authorization<br>Available |
|------------------------|------------------|----------------------|---------------------|----------------------|--------------------------|----------------------------|-------------------------------------------|----------------------------|
|                        |                  |                      |                     |                      |                          |                            |                                           |                            |
| Camden Service Road    |