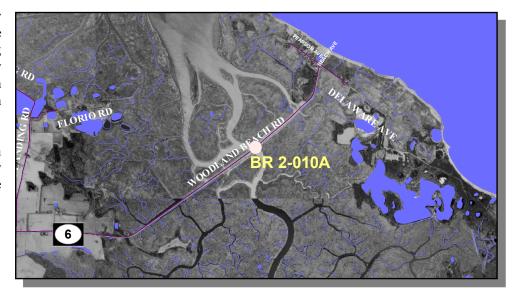

#### BR 2-010A ON SR 6 OVER DUCK CREEK, WOODLAND BEACH [Project No. 22-075-02]

**PROJECT SCOPE/DESCRIPTION:** Bridge 2-010A provides the only access to Woodland Beach. Traffic will be maintained during the construction. Rehabilitation work will include replacement of the wearing surface; repair of the existing prestressed beam superstructure by epoxy injection; repair of the substructure though concrete patching, epoxy injection and member reconstruction; repair of the piles by jacketing; minor approach work; and safety improvements.

# BR 2-010A ON SR 6 OVER DUCK CREEK, WOODLAND BEACH (CONTINUED)

Bridge 2-010A