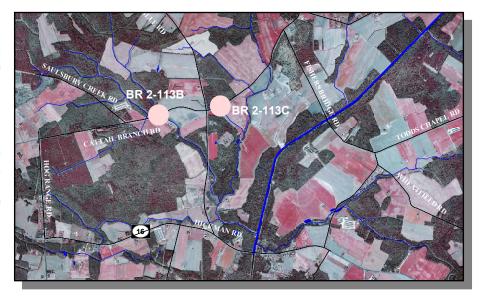

#### BR 2-113B AND BR 2-113C ON K113, CATTAIL BRANCH ROAD [Project No. 23-072-02]

**PROJECT SCOPE/DESCRIPTION:** The proposed work for each bridge will consist of replacing existing structures with a precast concrete rigid frame. Approaches for both bridges will be reconstructed with steel beam guardrail added. Riprap will be placed at the openings of each structure to provide protection from the effects of scour.

This project will be completed by maintenance forces.

**PROJECT JUSTIFICATION:** The existing bridges are corrugated steel pipes in poor condition. The corrosion at the waterline present in each structure will only worsen and needs to be fixed. These bridges currently rank 402<sup>nd</sup> and 404<sup>th</sup>, respectively, out of 1,399 on the department's bridge deficiency list (via the bridge management program).

County: Kent

**Municipality:** 

**Funding Program:** Road System – Bridges

**Functional Category:** Preservation

**Representative District:** 30 **Senatorial District:** 16

# BR 2-113B AND BR 2-113C ON K113, CATTAIL BRANCH ROAD (CONTINUED)

**Bridge 2-113B** 

**Bridge 2-113C** 

Underside of Bridge 2-113B

Underside of Bridge 2-113C