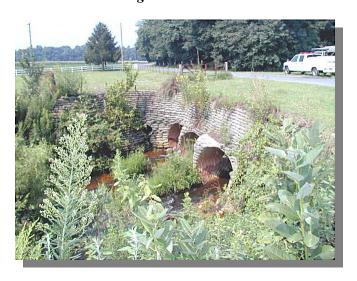

#### BR 2-050B ON SR 8, HALLTOWN ROAD, OVER TAPPAHANNA DITCH [Project No. 24-072-01]

**PROJECT SCOPE/DESCRIPTION:** The proposed work for Bridge 2-050B will consist of replacing the existing concrete structure with a precast concrete box culvert and wingwalls. Riprap will be placed at the inlet and outlet for scour protection. Steel beam guardrail will also be placed.

**PROJECT JUSTIFICATION:** The existing structure is a concrete box culvert in poor condition. Both the box culvert and the wingwalls have several areas of delaminations and spalling. The bridge is currently ranked 167<sup>th</sup> out of 1,399 on the department's bridge deficiency list (via the bridge management program).

# BR 2-050B ON SR 8, HALLTOWN ROAD, OVER TAPPAHANNA DITCH (CONTINUED)

Bridge 2-050B on SR 8, Halltown Road

Underside of Bridge 2-050B