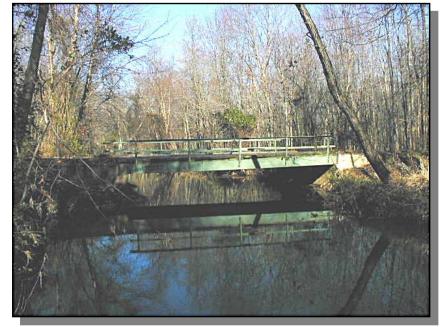

#### BR 2-210A ON K210, SHADY BRIDGE ROAD OVER SHADES BRANCH, SOUTH OF MARYDEL [Project No. 21-072-01]

PROJECT SCOPE/DESCRIPTION: This project will involve the replacement of the existing steel girder/timber deck bridge on K210, Shady Bridge Road with a prestressed concrete bridge with pile-supported abutments, protected by riprap. Work may include re-alignment of the approaches. Each approach will have guardrail placed in front of the abutments to a similar extent as exists now.

**PROJECT JUSTIFICATION:** The bridge capacity is substandard, and it is functionally obsolete. This bridge is ranked 61<sup>st</sup> out of 1,399 on the department's bridge deficiency list (via the bridge management program).

**County:** Kent

Municipality:

**Funding Program:** Road System – Bridges

Preservation **Functional Category:** 

Representative District: 29 **Senatorial District:** 15

Bridge 2-210A on K210, Shady Bridge Road