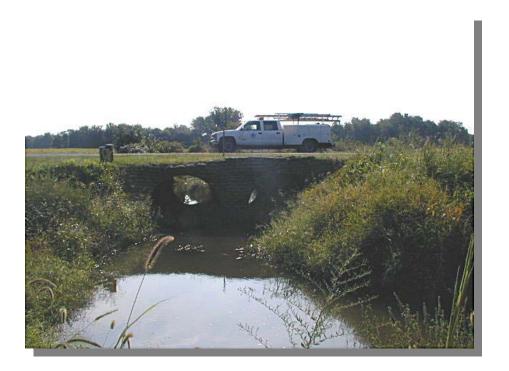

#### BR 2-295A ON K295, PEAR TREE LANE, OVER GREEN BRANCH [Project No. 24-072-02]

**PROJECT SCOPE/DESCRIPTION:** This project will involve the replacement of corrugated metal pipes with a precast concrete box culvert with a depressed invert, using the clear zone concept. Riprap will be placed at the culvert inlet and outlet for scour protection.

# BR 2-295A ON K295, PEAR TREE LANE, OVER GREEN BRANCH (CONTINUED)

Bridge 2-295A on K295, Pear Tree Lane, over Green Branch

Inside Bridge 2-295A