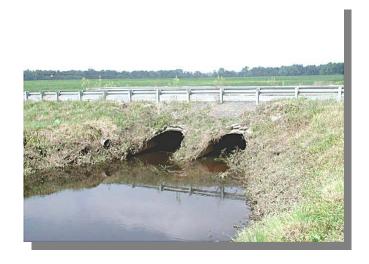

#### BR 2-113B AND BR 2-113C ON K113, CATTAIL BRANCH ROAD [Project No. 23-072-02]

**PROJECT SCOPE/DESCRIPTION:** The proposed work for each bridge will consist of replacing existing structures with a precast concrete rigid frame. Approaches for both bridges will be reconstructed with steel beam guardrail added. Riprap will be placed at the openings of each structure to provide protection from the effects of scour.

This project will be completed by maintenance forces.

**PROJECT JUSTIFICATION:** The existing bridges are corrugated steel pipes in poor condition. The corrosion at the waterline present in each structure will only worsen and needs to be fixed. These bridges currently rank 402<sup>nd</sup> and 404<sup>th</sup>, respectively, out of 1,399 on the department's bridge deficiency list (via the bridge management program).

# BR 2-113B AND BR 2-113C ON K113, CATTAIL BRANCH ROAD (CONTINUED)

**Bridge 2-113B** 

**Bridge 2-113C** 

Underside of Bridge 2-113B

Underside of Bridge 2-113C