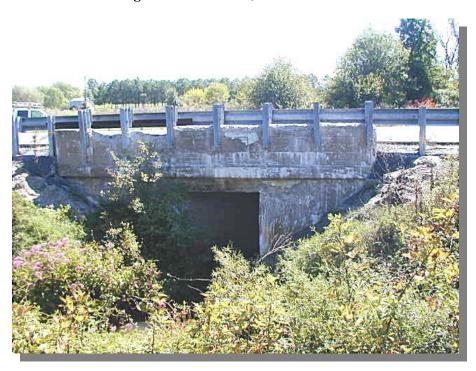

#### BR 2-113B AND BR 2-113C ON K113, CATTAIL BRANCH ROAD [Project No. 23-072-02]

**PROJECT SCOPE/DESCRIPTION:** The proposed work for each bridge will consist of replacing existing structures with a precast concrete rigid frame. Approaches for both bridges will be reconstructed with steel beam guardrail added. Riprap will be placed at the openings of each structure to provide protection from the effects of scour.

This project will be completed by maintenance forces.

**PROJECT JUSTIFICATION:** The existing bridges are corrugated steel pipes in poor condition. The corrosion at the waterline present in each structure will only worsen and needs to be fixed. These bridges currently rank 402<sup>nd</sup> and 404<sup>th</sup>, respectively, out of 1,399 on the department's bridge deficiency list (via the bridge management program).

# BR 2-113B AND BR 2-113C ON K113, CATTAIL BRANCH ROAD (CONTINUED)

**Bridge 2-113B** 

**Bridge 2-113C** 

Underside of Bridge 2-113B

Underside of Bridge 2-113C