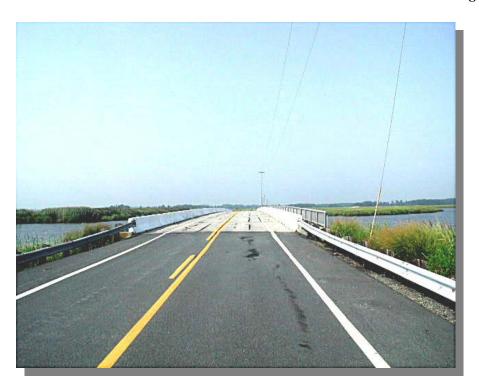

#### BR 2-010A ON SR 6 OVER DUCK CREEK, WOODLAND BEACH [Project No. 22-075-02]

**PROJECT SCOPE/DESCRIPTION:** Bridge 2-010A provides the only access to Woodland Beach. Traffic will be maintained during the construction. Rehabilitation work will include replacement of the wearing surface; repair of the existing prestressed beam superstructure by epoxy injection; repair of the substructure though concrete patching, epoxy injection and member reconstruction; repair of the piles by jacketing; minor approach work; and safety improvements.

# BR 2-010A ON SR 6 OVER DUCK CREEK, WOODLAND BEACH (CONTINUED)

Bridge 2-010A