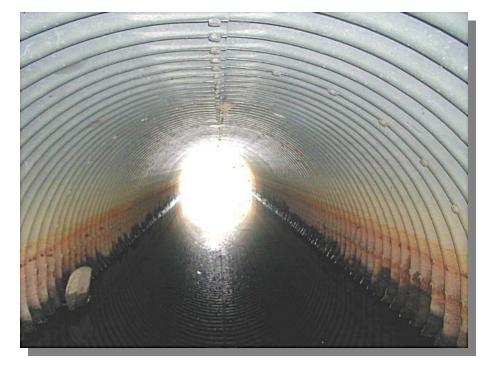

#### BR 2-295A ON K295, PEAR TREE LANE, OVER GREEN BRANCH [Project No. 24-072-02]

**PROJECT SCOPE/DESCRIPTION:** This project will involve the replacement of corrugated metal pipes with a precast concrete box culvert with a depressed invert, using the clear zone concept. Riprap will be placed at the culvert inlet and outlet for scour protection.

# BR 2-295A ON K295, PEAR TREE LANE, OVER GREEN BRANCH (CONTINUED)

Bridge 2-295A on K295, Pear Tree Lane, over Green Branch

Inside Bridge 2-295A