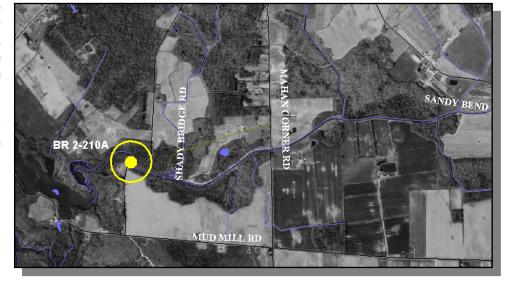

#### BR 2-210A ON K210, SHADY BRIDGE ROAD OVER SHADES BRANCH, SOUTH OF MARYDEL [Project No. 21-072-01]

PROJECT SCOPE/DESCRIPTION: This project will involve the replacement of the existing steel girder/timber deck bridge on K210, Shady Bridge Road with a prestressed concrete bridge with pile-supported abutments, protected by riprap. Work may include re-alignment of the approaches. Each approach will have guardrail placed in front of the abutments to a similar extent as exists now.

**PROJECT JUSTIFICATION:** The bridge capacity is substandard, and it is functionally obsolete. This bridge is ranked 61<sup>st</sup> out of 1,399 on the department's bridge deficiency list (via the bridge management program).

**County:** Kent

Municipality:

**Funding Program:** Road System – Bridges

Preservation **Functional Category:** 

Representative District: 29 **Senatorial District:** 15

Bridge 2-210A on K210, Shady Bridge Road