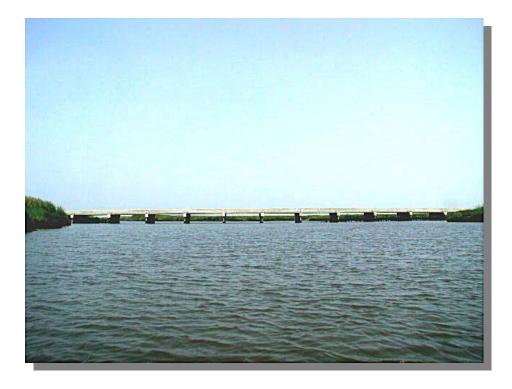

#### BR 2-010A ON SR 6 OVER DUCK CREEK, WOODLAND BEACH [Project No. 22-075-02]

**PROJECT SCOPE/DESCRIPTION:** Bridge 2-010A provides the only access to Woodland Beach. Traffic will be maintained during the construction. Rehabilitation work will include replacement of the wearing surface; repair of the existing prestressed beam superstructure by epoxy injection; repair of the substructure though concrete patching, epoxy injection and member reconstruction; repair of the piles by jacketing; minor approach work; and safety improvements.

# BR 2-010A ON SR 6 OVER DUCK CREEK, WOODLAND BEACH (CONTINUED)

Bridge 2-010A