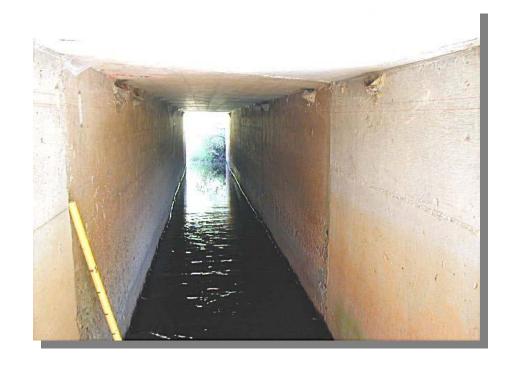

#### BR 2-113B AND BR 2-113C ON K113, CATTAIL BRANCH ROAD [Project No. 23-072-02]

**PROJECT SCOPE/DESCRIPTION:** The proposed work for each bridge will consist of replacing existing structures with a precast concrete rigid frame. Approaches for both bridges will be reconstructed with steel beam guardrail added. Riprap will be placed at the openings of each structure to provide protection from the effects of scour.

This project will be completed by maintenance forces.

**PROJECT JUSTIFICATION:** The existing bridges are corrugated steel pipes in poor condition. The corrosion at the waterline present in each structure will only worsen and needs to be fixed. These bridges currently rank 402<sup>nd</sup> and 404<sup>th</sup>, respectively, out of 1,399 on the department's bridge deficiency list (via the bridge management program).

# BR 2-113B AND BR 2-113C ON K113, CATTAIL BRANCH ROAD (CONTINUED)

**Bridge 2-113B** 

**Bridge 2-113C** 

Underside of Bridge 2-113B

Underside of Bridge 2-113C