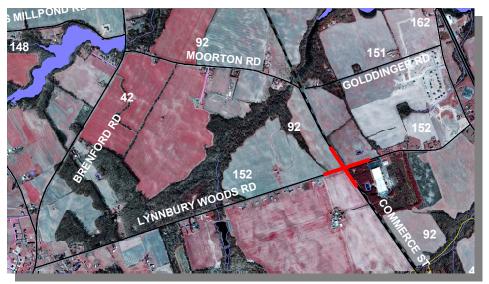

#### SR 15, MOORTON ROAD AND K152, LYNNBURY WOODS ROAD, INTERSECTION AND RAIL CROSSING IMPROVEMENTS [ID No. 04-00585]

**PROJECT SCOPE/DESCRIPTION:** The turning movement for trucks exiting the PPG Plant on Lynnbury Woods Road onto Moorton Road is very difficult. A narrow rail crossing is very close to the intersection, which limits the turning movements. The DelDOT rail group will investigate the possibility of widening the rail crossing to better enable trucks to make this movement.

This improvement will then be reviewed after completion. If additional intersection improvements are needed, a larger full design project will be scheduled.

**PROJECT JUSTIFICATION:** This project was identified through the Departmental Pipeline Process and the Dover/Kent Metropolitan Planning Organization (Dover/Kent MPO).

Kent

15

County: Municipality: Funding Program Functional Category: Representative District: Senatorial District:

Road System-Arterials Management 29