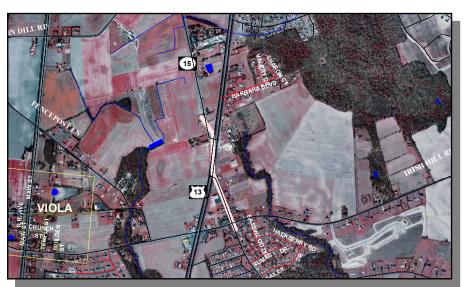

### US 13 AND SR 15, CANTERBURY ROAD, MEDIAN CLOSURE AND LIGHTING IMPROVEMENTS, VIOLA [ID No.04-00672]

**PROJECT SCOPE/DESCRIPTION:** This project includes improvements to some of the turning movements at this intersection particularly the southeast bound movement onto SR 15, Canterbury Road from southbound US 13, as well as the northwest bound movement on SR 15, Canterbury Road from northbound US 13. This improvement does not include signalization or elimination of these movements. The improvements will consist of some movement restrictions and closure of unnecessary and confusing movements at this and other median openings in the immediate vicinity. This project will also include the addition of street lighting at this intersection.

**PROJECT JUSTIFICATION:** Safety issues at this intersection include the unusual skew of SR 15, Canterbury Road crossing US 13. This project would improve safety as well as alleviate the confusion of motorists with the elimination of some unnecessary and unclear movements at the median openings.