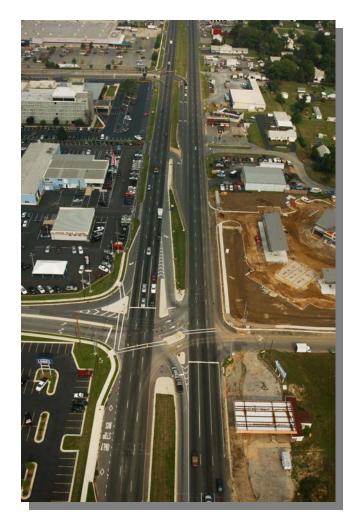

### US 13 AND SR 15, CANTERBURY ROAD, MEDIAN CLOSURE AND LIGHTING IMPROVEMENTS, VIOLA [ID No.04-00672]

**PROJECT SCOPE/DESCRIPTION:** This project includes improvements to some of the turning movements at this intersection particularly the southeast bound movement onto SR 15, Canterbury Road from southbound US 13, as well as the northwest bound movement on SR 15, Canterbury Road from northbound US 13. This improvement does not include signalization or elimination of these movements. The improvements will consist of some movement restrictions and closure of unnecessary and confusing movements at this and other median openings in the immediate vicinity. This project will also include the addition of street lighting at this intersection.

**PROJECT JUSTIFICATION:** Safety issues at this intersection include the unusual skew of SR 15, Canterbury Road crossing US 13. This project would improve safety as well as alleviate the confusion of motorists with the elimination of some unnecessary and unclear movements at the median openings.

Road System – Arterials Management 33, 34

Kent

4 - 37