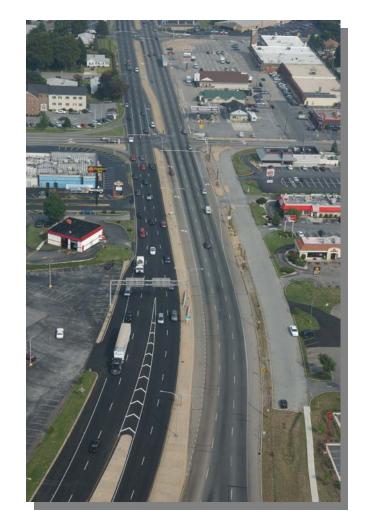

## US113A, SOUTH STATE STREET, LITTLE HEAVEN TO SR 10, LEBANON ROAD [ID No. 04-00607]

**PROJECT SCOPE/DESCRIPTION:** The project development phase of this project will identify operational (those improvements that can be implemented quickly) and capital improvements (those improvements that need design and right-of-way acquisition). The project development work will commence in FY 2005 and be completed with appropriate recommendations in FY 2006.

**PROJECT JUSTIFICATION:** The Dover/Kent County Metropolitan Planning Organization (MPO) is in the final stages of a preliminary study and public outreach to identify areas of needed improvement along this busy corridor from Little Heaven to US 13. Expanded development in the area necessitates the need for roadway and operational improvements.

Road System – Arterials Management 33, 34 16, 17

# US113A, SOUTH STATE STREET, LITTLE HEAVEN TO SR 10, LEBANON ROAD (CONTINUED)

Close Up Aerial View of US113A, South State Street

US113A, South State Street Split at Little Heaven