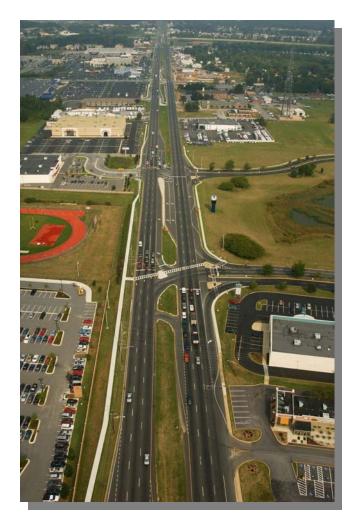

#### US 13A, SOUTH GOVERNOR'S AVENUE, WEBB'S LANE TO WATER STREET [Project No. 20-045-02]

**PROJECT SCOPE/DESCRIPTION**: A recent study recommended the need to address the deficiencies of the existing roadway and to provide a consistent roadway section throughout the corridor. The recommendations were presented at a public workshop in October 2002. The recommendations identified the need for the typical roadway section to include a 14-foot two-way center turn lane, a five-foot shoulder in each direction, curbing on both sides of the road, a three-foot grass buffer on each side of the road, a five-foot sidewalk on each side of the road and drainage improvements. At some locations an aesthetic median is proposed rather than the center-turn lane. Total pavement reconstruction is proposed.

**PROJECT JUSTIFICATION:** The recommendations of the study focused on improving safety, drainage, signalization and promoting various modes of transportation.

County: Municipality: Funding Program: Functional Category: Representative District: Senatorial District:

## US 13A, SOUTH GOVERNOR'S AVENUE, WEBB'S LANE TO WATER STREET (CONTINUED)

## Governor's Avenue Aerial View