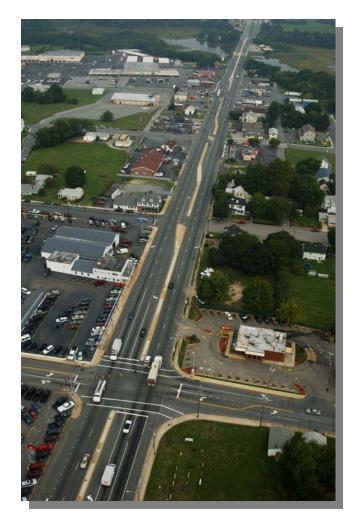

# US 13, SOUTH OF SMYRNA TO NORTH OF SMYRNA, CURBING, GUTTER, AND LANDSCAPING [ID No. 04-00612]

**PROJECT SCOPE/DESCRIPTION:** This project will consist of US 13 curbing, guttering, and landscaping in the Town of Smyrna area (near south and north Smyrna SR 1 ramps). The work will be completed by the department's maintenance unit in FY 2005.

# US 13 South of Smyrna Looking Into Town

US 13 Looking North in Town of Smyrna