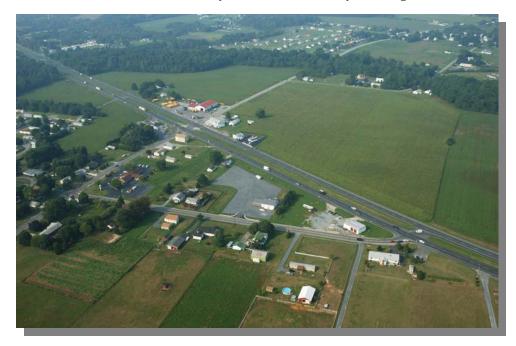

#### US 13 AND SR 15, CANTERBURY ROAD, MEDIAN CLOSURE AND LIGHTING IMPROVEMENTS, VIOLA (CONTINUED)

US 13 and SR 15, Canterbury Road, at Canterbury Looking North

US 13 and SR 15, Canterbury Road, at Canterbury Looking West