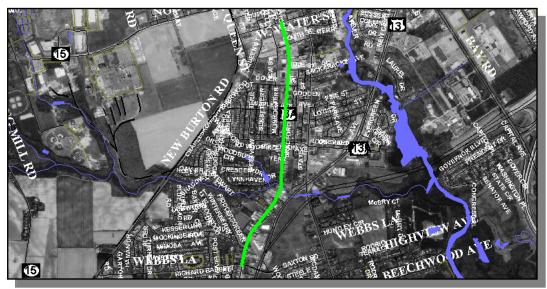

#### US 13A, SOUTH GOVERNOR'S AVENUE, WEBB'S LANE TO WATER STREET [Project No. 20-045-02]

**PROJECT SCOPE/DESCRIPTION**: A recent study recommended the need to address the deficiencies of the existing roadway and to provide a consistent roadway section throughout the corridor. The recommendations were presented at a public workshop in October 2002. The recommendations identified the need for the typical roadway section to include a 14-foot two-way center turn lane, a five-foot shoulder in each direction, curbing on both sides of the road, a three-foot grass buffer on each side of the road, a five-foot sidewalk on each side of the road and drainage improvements. At some locations an aesthetic median is proposed rather than the center-turn lane. Total pavement reconstruction is proposed.

**PROJECT JUSTIFICATION:** The recommendations of the study focused on improving safety, drainage, signalization and promoting various modes of transportation.

County: Municipality: Funding Program: Functional Category: Representative District: Senatorial District:

## US 13A, SOUTH GOVERNOR'S AVENUE, WEBB'S LANE TO WATER STREET (CONTINUED)

## Governor's Avenue Aerial View