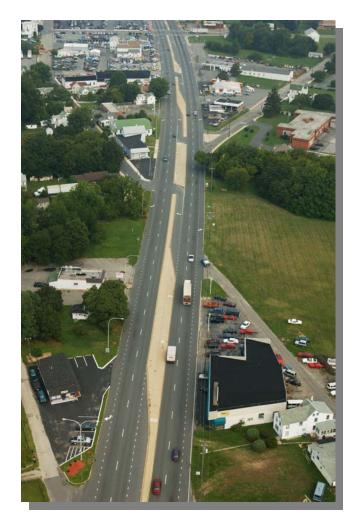

# US 13, SOUTH OF SMYRNA TO NORTH OF SMYRNA, CURBING, GUTTER, AND LANDSCAPING [ID No. 04-00612]

**PROJECT SCOPE/DESCRIPTION:** This project will consist of US 13 curbing, guttering, and landscaping in the Town of Smyrna area (near south and north Smyrna SR 1 ramps). The work will be completed by the department's maintenance unit in FY 2005.

# US 13 South of Smyrna Looking Into Town

US 13 Looking North in Town of Smyrna