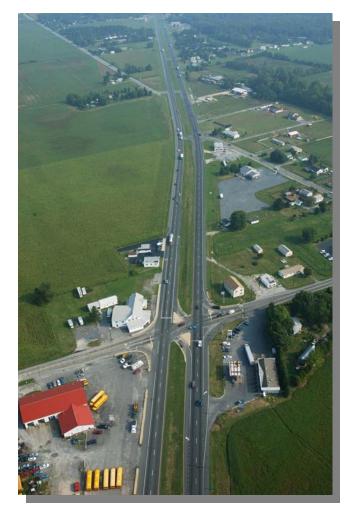

#### US 13 AND SR 15, CANTERBURY ROAD, MEDIAN CLOSURE AND LIGHTING IMPROVEMENTS, VIOLA (CONTINUED)

US 13 and SR 15, Canterbury Road, at Canterbury Looking North

US 13 and SR 15, Canterbury Road, at Canterbury Looking West