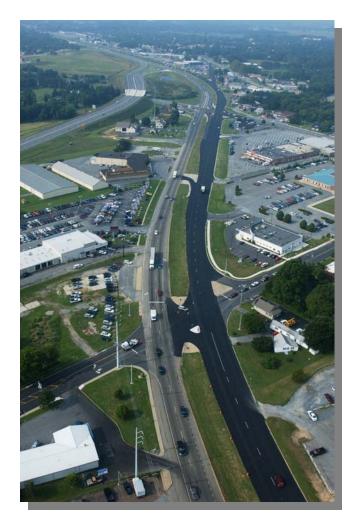

#### SR 15, MOORTON ROAD AND K152, LYNNBURY WOODS ROAD, INTERSECTION AND RAIL CROSSING IMPROVEMENTS [ID No. 04-00585]

**PROJECT SCOPE/DESCRIPTION:** The turning movement for trucks exiting the PPG Plant on Lynnbury Woods Road onto Moorton Road is very difficult. A narrow rail crossing is very close to the intersection, which limits the turning movements. The DelDOT rail group will investigate the possibility of widening the rail crossing to better enable trucks to make this movement.

This improvement will then be reviewed after completion. If additional intersection improvements are needed, a larger full design project will be scheduled.

**PROJECT JUSTIFICATION:** This project was identified through the Departmental Pipeline Process and the Dover/Kent Metropolitan Planning Organization (Dover/Kent MPO).

Kent

15

County: Municipality: Funding Program Functional Category: Representative District: Senatorial District:

Road System-Arterials Management 29