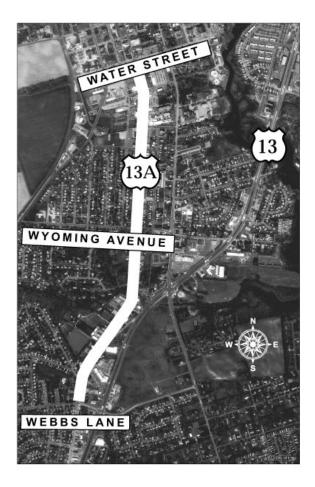

#### US 13A, SOUTH GOVERNOR'S AVENUE, WEBB'S LANE TO WATER STREET [Project No. 20-045-02]

**PROJECT SCOPE/DESCRIPTION**: A recent study recommended the need to address the deficiencies of the existing roadway and to provide a consistent roadway section throughout the corridor. The recommendations were presented at a public workshop in October 2002. The recommendations identified the need for the typical roadway section to include a 14-foot two-way center turn lane, a five-foot shoulder in each direction, curbing on both sides of the road, a three-foot grass buffer on each side of the road, a five-foot sidewalk on each side of the road and drainage improvements. At some locations an aesthetic median is proposed rather than the center-turn lane. Total pavement reconstruction is proposed.

**PROJECT JUSTIFICATION:** The recommendations of the study focused on improving safety, drainage, signalization and promoting various modes of transportation.

County: Municipality: Funding Program: Functional Category: Representative District: Senatorial District: