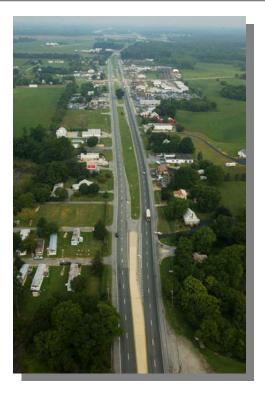

# US 13, SOUTH OF SMYRNA TO NORTH OF SMYRNA, CURBING, GUTTER, AND LANDSCAPING [ID No. 04-00612]

**PROJECT SCOPE/DESCRIPTION:** This project will consist of US 13 curbing, guttering, and landscaping in the Town of Smyrna area (near south and north Smyrna SR 1 ramps). The work will be completed by the department's maintenance unit in FY 2005.

US 13 Looking North, South of Smyrna