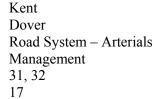

#### US 13A, SOUTH GOVERNOR'S AVENUE, WEBB'S LANE TO WATER STREET [Project No. 20-045-02]

**PROJECT SCOPE/DESCRIPTION**: A recent study recommended the need to address the deficiencies of the existing roadway and to provide a consistent roadway section throughout the corridor. The recommendations were presented at a public workshop in October 2002. The recommendations identified the need for the typical roadway section to include a 14-foot two-way center turn lane, a five-foot shoulder in each direction, curbing on both sides of the road, a three-foot grass buffer on each side of the road, a five-foot sidewalk on each side of the road and drainage improvements. At some locations an aesthetic median is proposed rather than the center-turn lane. Total pavement reconstruction is proposed.

**PROJECT JUSTIFICATION:** The recommendations of the study focused on improving safety, drainage, signalization and promoting various modes of transportation.

County: Municipality: Funding Program: Functional Category: Representative District: Senatorial District:

## US 13A, SOUTH GOVERNOR'S AVENUE, WEBB'S LANE TO WATER STREET (CONTINUED)

## Governor's Avenue Aerial View