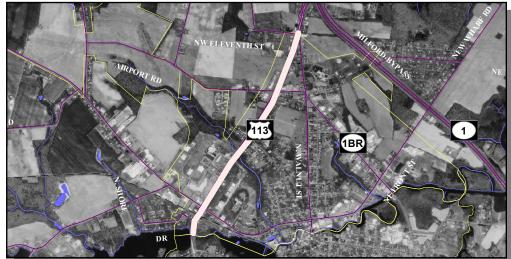

# US113, MILFORD CURBING, GUTTER, AND LANDSCAPING [ID No. 04-00613]

**PROJECT SCOPE/DESCRIPTION:** This project will consist of US113 curbing, guttering and landscaping in the Milford area. The work will be completed by the department's maintenance unit in FY 2006.

**PROJECT JUSTIFICATION:** This project will improve the safety and aesthetics along this corridor.

County: Municipality: Funding Program: Functional Category: Representative District: Senatorial District: Kent Milford Road System – Arterials Management 33, 36 16, 18