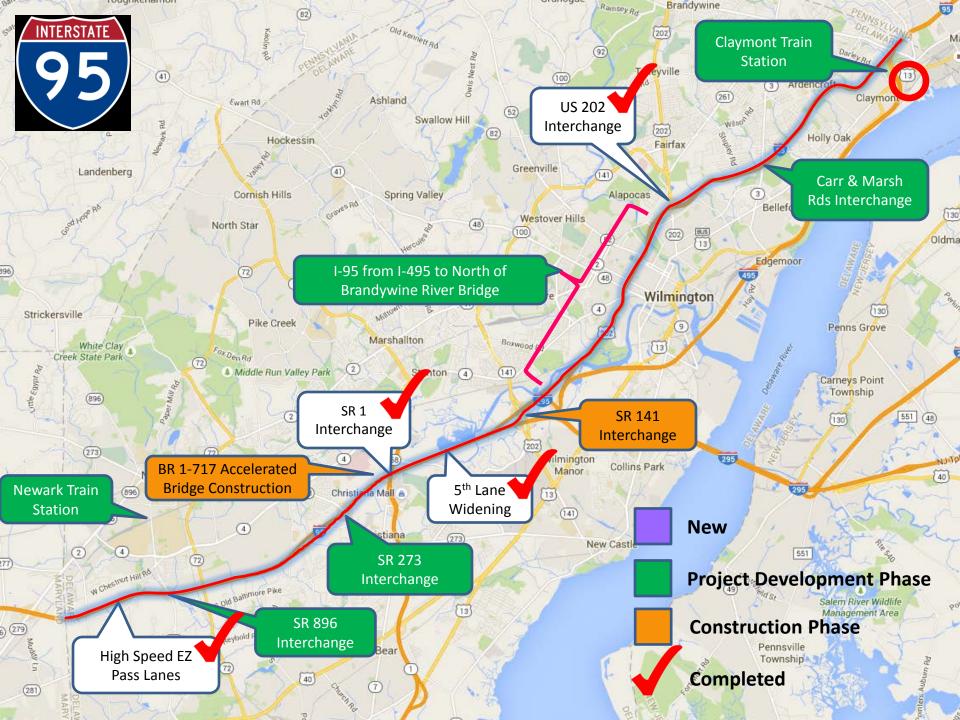

# Major Project Updates

- New Castle County
  - US 301
  - I-95/SR 141 Ramps G & F
  - SR 72/SR 1 DDI
  - BR 1-717 on I-95 over SR 1 (Accelerated Bridge Const.)
- Kent County
  - West Dover Connector
  - SR 1/Thompsonville
  - SR 1/Little Heaven
  - SR 1/South Frederica
- Sussex County
  - SR 26
  - US 113 North/South Study