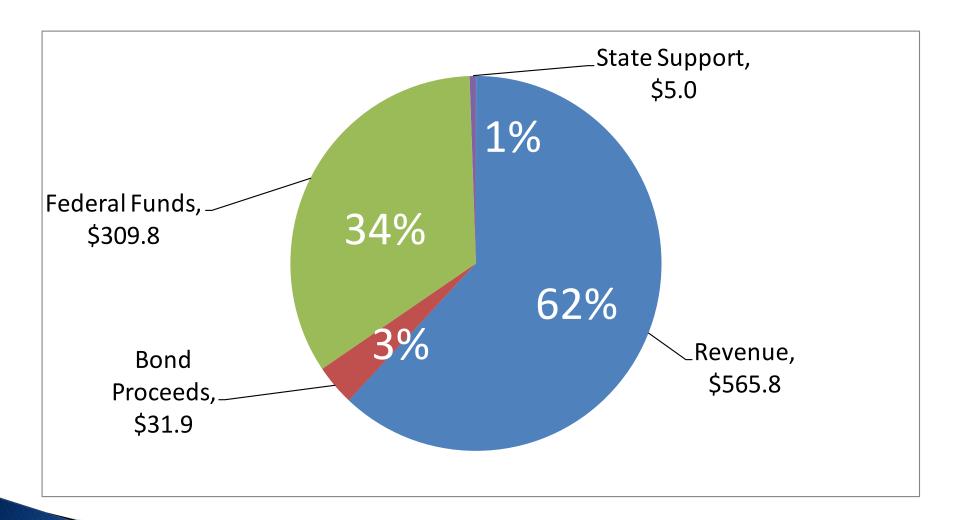

### FY17 Sources By Category \$912.5M

# FY2017 - Sources of Funds - \$912.5M (in millions)