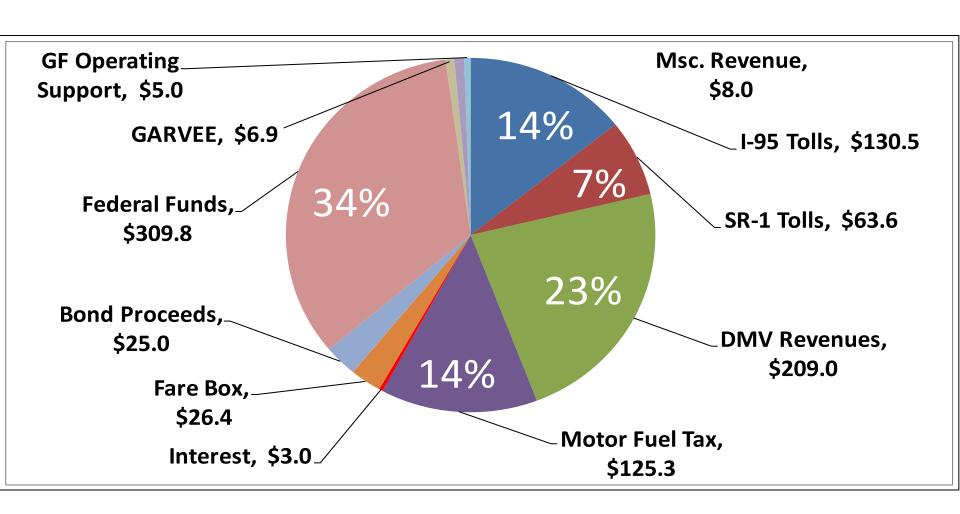

utes
- Secretary's Update
- FY 18-23 Draft CTP
- CTP Hearings
- Next Steps

# Review / Approval of Minutes

# Secretary's Update

# Excellence in Transportation Every Trip. Every Mode. Every Dollar. Everyone.

#### Every Trip

 We strive to make every trip taken in Delaware safe, reliable and convenient for people and commerce.

#### Every Mode

 We provide safe choices for travelers in Delaware to access roads, rails, buses, airways, waterways, bike trails, and walking paths.

#### Every Dollar

We seek the best value for every dollar spent for the benefit of all.

#### Everyone

 We engage and communicate with our customers and employees openly and respectfully as we deliver our services.



### FY17 Sources By Category \$912.5M





# FY2017 - Sources of Funds - \$912.5M (in millions)





# FY2017 - Uses of Funds - \$912.5M (in millions)





# FY17 - Uses of Capital Fund- \$226.9M (in millions)



### **Transit Update**

- Claymont Regional Transportation Center
  - TIGER Grant = \$10M
- Newark Regional Transportation Center
- Lewes Transit Center



### **Transit Update**

- Electric Bus
  - FTA Grant = \$2M
- Paratransit Propane Buses



Wilmington Transit Moving Forward

# Major Project Updates

- New Castle County
  - US 301
  - I-95/SR 141 Ramps G & F
  - SR 72/SR 1 DDI
  - BR 1-717 on I-95 over SR 1 (Accelerated Bridge Const.)
- Kent County
  - West Dover Connector
  - SR 1/Thompsonville
  - SR 1/Little Heaven
  - SR 1/South Frederica
- Sussex County
  - SR 26
  - US 113 North/South Study

### Draft FY 18-23 CTP

# Draft FY 18-23 CTP New Projects

- New Castle