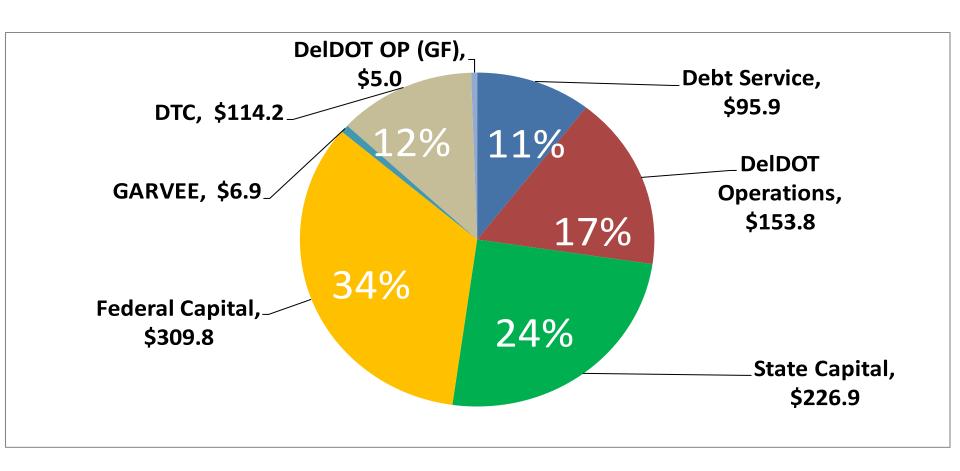

arings
- Next Steps

# Review / Approval of Minutes

# Secretary's Update

# Excellence in Transportation Every Trip. Every Mode. Every Dollar. Everyone.

#### Every Trip

 We strive to make every trip taken in Delaware safe, reliable and convenient for people and commerce.

#### Every Mode

 We provide safe choices for travelers in Delaware to access roads, rails, buses, airways, waterways, bike trails, and walking paths.

#### Every Dollar

We seek the best value for every dollar spent for the benefit of all.

#### Everyone

 We engage and communicate with our customers and employees openly and respectfully as we deliver our services.



### FY17 Sources By Category \$912.5M





# FY2017 - Sources of Funds - \$912.5M (in millions)





# FY2017 - Uses of Funds - \$912.5M (in millions)





# FY17 - Uses of Capital Fund- \$226.9M (in millions)



### **Transit Update**

- Claymont Regional Transportation Center
  - TIGER Grant = \$10M
- Newark Regional Transportation Center
- Lewes Transit Center



### **Transit Update**

- Electric Bus
  - FTA Grant = \$2M
- Paratransit Propane Buses



Wilmington Transit Moving Forward

# Major Project Updates

- New Castle County
  - US 301
  - I-95/SR 141 Ramps G & F
  - SR 72/SR 1 DDI
  - BR 1-717 on I-95 over SR 1 (Accelerated Bridge Const.)
- Kent County
  - West Dover Connector
  - SR 1/Thompsonville
  - SR 1/Little Heaven
  - SR 1/South Frederica
- Sussex County
  - SR 26
  - US 113 North/South Study

### Draft FY 18-23 CTP

# Draft FY 18-23 CTP New Projects

- New Castle
  - SR 4/Harmony Rd Intersection Improvements
  - SR 4/SR