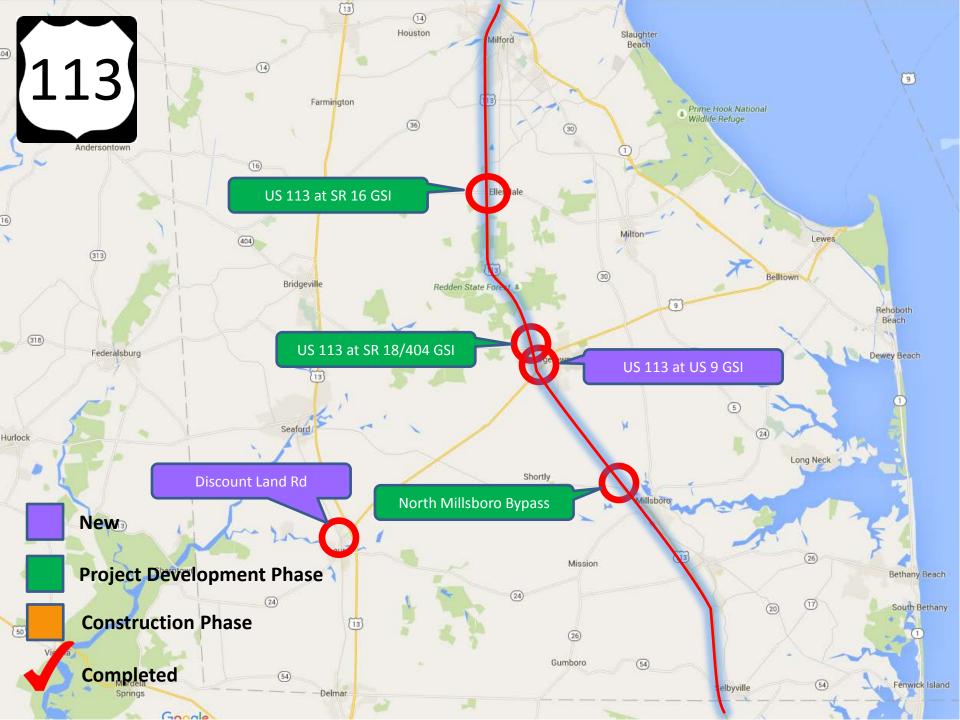

# Major Project Updates

- New Castle County
  - US 301
  - I-95/SR 141 Ramps G & F
  - SR 72/SR 1 DDI
  - BR 1-717 on I-95 over SR 1 (Accelerated Bridge Const.)
- Kent County
  - West Dover Connector
  - SR 1/Thompsonville
  - SR 1/Little Heaven
  - SR 1/South Frederica
- Sussex County
  - SR 26
  - US 113 North/South Study

# Draft FY 18-23 CTP New Projects

- Sussex
  - SR 1/Minos Conaway GSI
  - US 9/US 113 GSI
  - Discount Land Rd, US 13A to US 13