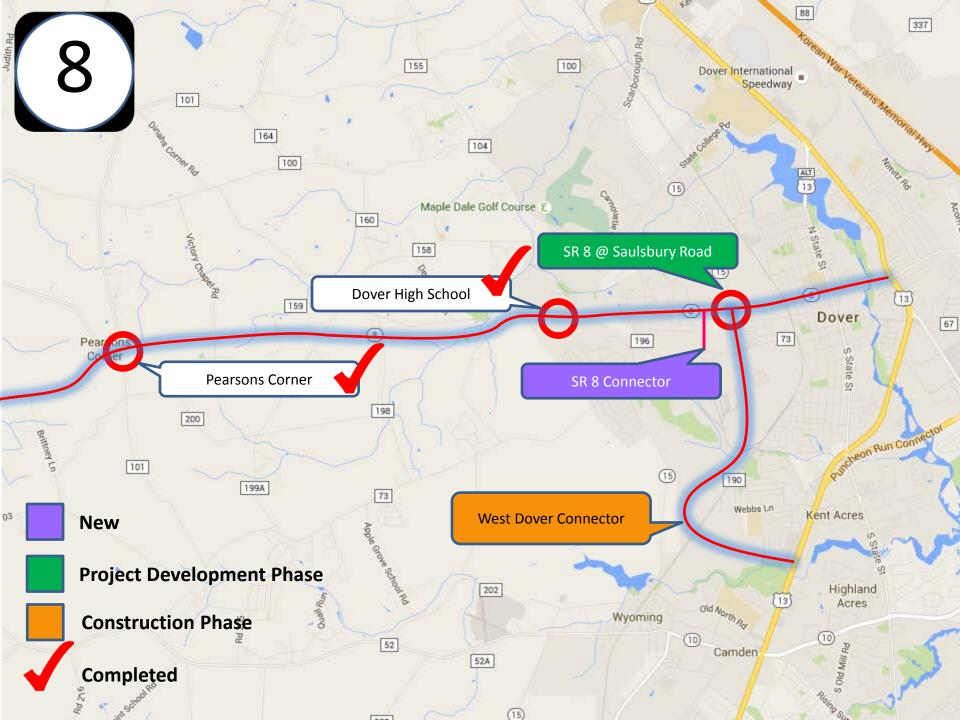

# Major Project Updates

- New Castle County
  - US 301
  - I-95/SR 141 Ramps G & F
  - SR 72/SR 1 DDI
  - BR 1-717 on I-95 over SR 1 (Accelerated Bridge Const.)
- Kent County
  - West Dover Connector
  - SR 1/Thompsonville
  - SR 1/Little Heaven
  - SR 1/South Frederica
- Sussex County
  - SR 26
  - US 113 North/South Study

# Draft FY 18-23 CTP New Projects

- Kent
  - NE Front Street, Rehoboth Blvd to SR 1
  - Irish Hill Rd, Fox Chase Rd to McGinnis Pond Rd
  - SR 8 Connector, Commerce Way to SR 8
  - SR 1, Scarborough Rd C–D Roads Study