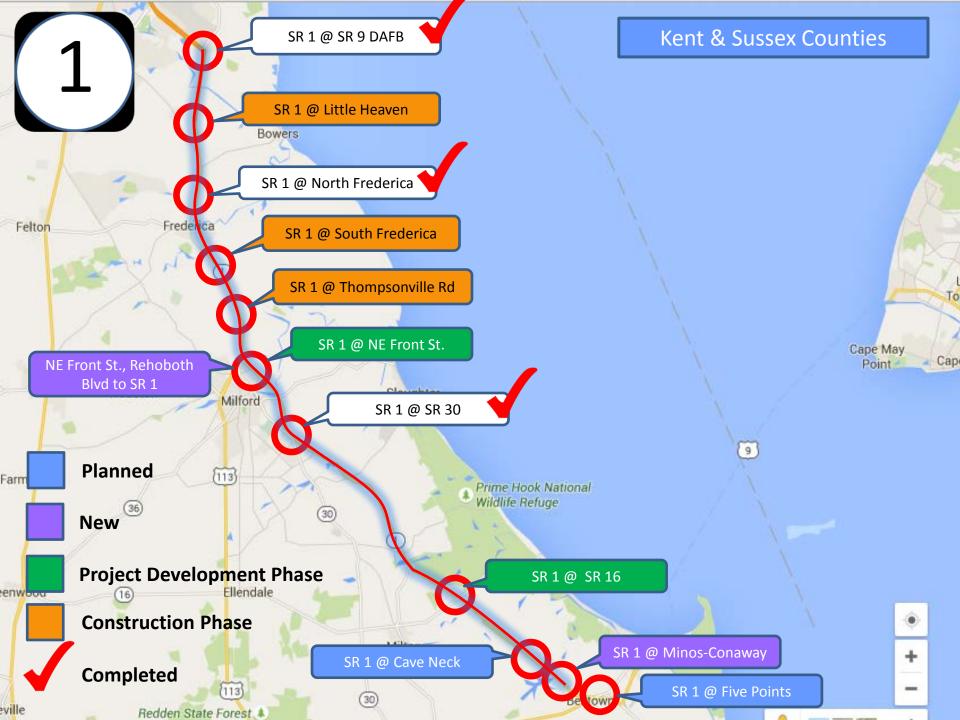

# Major Project Updates

- New Castle County
  - US 301
  - I-95/SR 141 Ramps G & F
  - SR 72/SR 1 DDI
  - BR 1-717 on I-95 over SR 1 (Accelerated Bridge Const.)
- Kent County
  - West Dover Connector
  - SR 1/Thompsonville
  - SR 1/Little Heaven
  - SR 1/South Frederica
- Sussex County
  - SR 26
  - US 113 North/South Study

# Draft FY 18-23 CTP New Projects

- Kent
  - NE Front Street, Rehoboth Blvd to SR 1
  - Irish Hill Rd, Fox Chase Rd to McGinnis Pond Rd
  - SR 8 Connector, Commerce Way to SR 8
  - SR 1, Scarborough Rd C–D Roads Study