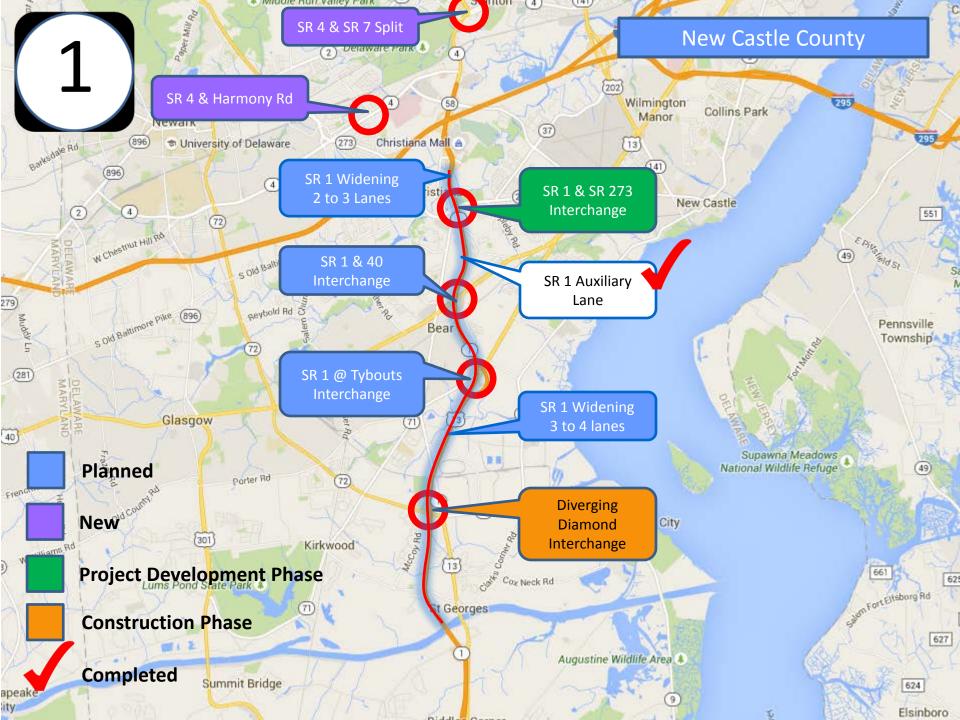

# Draft FY 18-23 CTP New Projects

- New Castle
  - SR 4/Harmony Rd Intersection Improvements
  - SR 4/SR 7 Stanton Split Intersection Improvements
  - SR 896 and Bethel Church Rd Interchange
  - Denny Rd and Lexington Parkway Intersection Improvements
  - Old Capitol Trail, Newport Road to Stanton Road