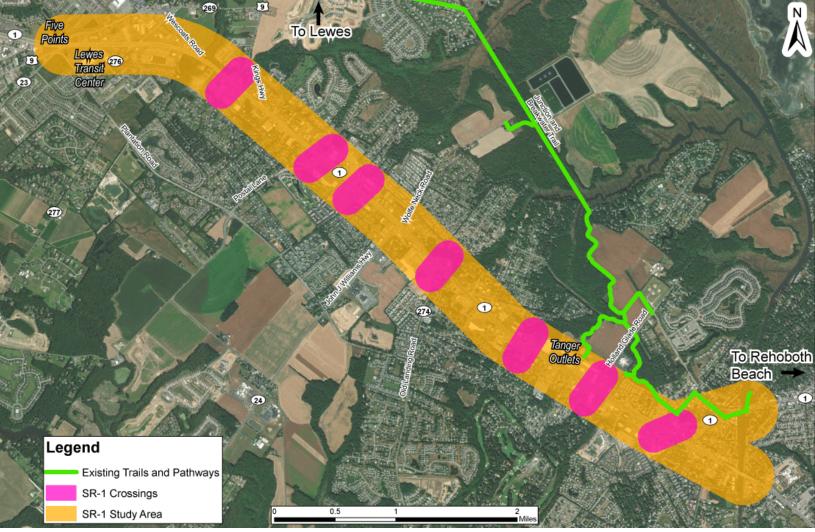

DelDOT is conducting a study to identify locations for continuous low-stress bikeway routes and crossings on SR 1 between Five Points and Rehoboth Beach.

Please visit one of the three pop-up public outreach events any time during the hours listed to learn about and provide input on the study. You can also fill out a survey at the link below: