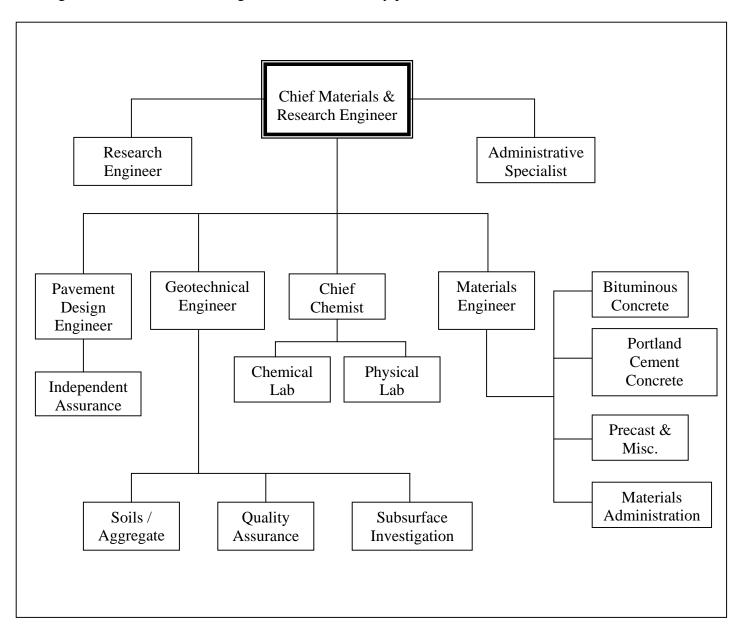

## PART A - ORGANIZATION AND ADMINISTRATION

**A1.00 Organization.** The Materials & Research Laboratory is part of the Division of Transportation Solutions (DOTS), a section of DelDOT. Materials & Research operations are divided into five units. Individual units have primary responsibilities unique to each group; however, all units work together to accomplish testing goals. All units within the Materials & Research Laboratory operate under supervision of the Chief Materials & Research Engineer. Figure A-1 shows the basic organization of laboratory personnel.

Figure A-1: Materials & Research Organizational Chart