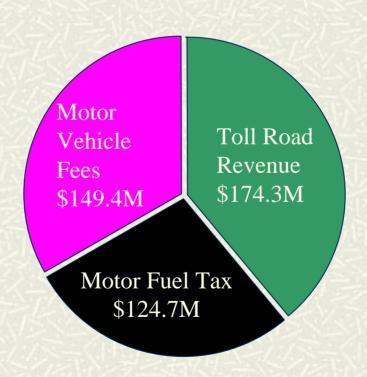

### FY09 Transportation Trust Fund Major Revenue Categories (Projected)

Source: June 2008 DEFAC

#### Financial Plan – Sources of Funds

| THE TANK TO STATE OF THE STATE | Base Finance | cial Plan | SET VICE | =/\V\       | E COV.  |             | 1       |  |  |  |  |  |
|-------------------------------------------------------------------------------------------------------------------------------------------------------------------------------------------------------------------------------------------------------------------------------------------------------------------------------------------------------------------------------------------------------------------------------------------------------------------------------------------------------------------------------------------------------------------------------------------------------------------------------------------------------------------------------------------------------------------------------------------------------------------------------------------------------------------------------------------------------------------------------------------------------------------------------------------------------------------------------------------------------------------------------------------------------------------------------------------------------------------------------------------------------------------------------------------------------------------------------------------------------------------------------------------------------------------------------------------------------------------------------------------------------------------------------------------------------------------------------------------------------------------------------------------------------------------------------------------------------------------------------------------------------------------------------------------------------------------------------------------------------------------------------------------------------------------------------------------------------------------------------------------------------------------------------------------------------------------------------------------------------------------------------------------------------------------------------------------------------------------------------|--------------|-----------|----------|-------------|---------|-------------|---------|--|--|--|--|--|
| As of June 20, 2008                                                                                                                                                                                                                                                                                                                                                                                                                                                                                                                                                                                                                                                                                                                                                                                                                                                                                                                                                                                                                                                                                                                                                                                                                                                                                                                                                                                                                                                                                                                                                                                                                                                                                                                                                                                                                                                                                                                                                                                                                                                                                                           |              |           |          |             |         |             |         |  |  |  |  |  |
| (\$ in 000s)                                                                                                                                                                                                                                                                                                                                                                                                                                                                                                                                                                                                                                                                                                                                                                                                                                                                                                                                                                                                                                                                                                                                                                                                                                                                                                                                                                                                                                                                                                                                                                                                                                                                                                                                                                                                                                                                                                                                                                                                                                                                                                                  |              |           |          |             |         |             |         |  |  |  |  |  |
|                                                                                                                                                                                                                                                                                                                                                                                                                                                                                                                                                                                                                                                                                                                                                                                                                                                                                                                                                                                                                                                                                                                                                                                                                                                                                                                                                                                                                                                                                                                                                                                                                                                                                                                                                                                                                                                                                                                                                                                                                                                                                                                               | 2008         | 2009      | 2010     | <u>2011</u> | 2012    | <u>2013</u> | 2014    |  |  |  |  |  |
| Sources of Funds                                                                                                                                                                                                                                                                                                                                                                                                                                                                                                                                                                                                                                                                                                                                                                                                                                                                                                                                                                                                                                                                                                                                                                                                                                                                                                                                                                                                                                                                                                                                                                                                                                                                                                                                                                                                                                                                                                                                                                                                                                                                                                              |              |           |          |             | 7/01/4  |             |         |  |  |  |  |  |
| Existing Pledged Revenue                                                                                                                                                                                                                                                                                                                                                                                                                                                                                                                                                                                                                                                                                                                                                                                                                                                                                                                                                                                                                                                                                                                                                                                                                                                                                                                                                                                                                                                                                                                                                                                                                                                                                                                                                                                                                                                                                                                                                                                                                                                                                                      | TY           | 7 0 22    |          |             |         |             |         |  |  |  |  |  |
| I-95 Tolls & Concessions                                                                                                                                                                                                                                                                                                                                                                                                                                                                                                                                                                                                                                                                                                                                                                                                                                                                                                                                                                                                                                                                                                                                                                                                                                                                                                                                                                                                                                                                                                                                                                                                                                                                                                                                                                                                                                                                                                                                                                                                                                                                                                      | 118,200      | 128,000   | 130,400  | 132,700     | 135,100 | 137,500     | 139,900 |  |  |  |  |  |
| Motor Fuel Tax Admin.                                                                                                                                                                                                                                                                                                                                                                                                                                                                                                                                                                                                                                                                                                                                                                                                                                                                                                                                                                                                                                                                                                                                                                                                                                                                                                                                                                                                                                                                                                                                                                                                                                                                                                                                                                                                                                                                                                                                                                                                                                                                                                         | 123,500      | 124,700   | 127,200  | 129,700     | 132,300 | 134,900     | 137,600 |  |  |  |  |  |
| DMV Fees                                                                                                                                                                                                                                                                                                                                                                                                                                                                                                                                                                                                                                                                                                                                                                                                                                                                                                                                                                                                                                                                                                                                                                                                                                                                                                                                                                                                                                                                                                                                                                                                                                                                                                                                                                                                                                                                                                                                                                                                                                                                                                                      | 130,800      | 149,400   | 156,900  | 161,600     | 166,500 | 171,500     | 176,600 |  |  |  |  |  |
| Interest Income                                                                                                                                                                                                                                                                                                                                                                                                                                                                                                                                                                                                                                                                                                                                                                                                                                                                                                                                                                                                                                                                                                                                                                                                                                                                                                                                                                                                                                                                                                                                                                                                                                                                                                                                                                                                                                                                                                                                                                                                                                                                                                               | 12,000       | 10,000    | 10,000   | 10,000      | 10,000  | 10,000      | 10,000  |  |  |  |  |  |
| Total Pledged Revenue                                                                                                                                                                                                                                                                                                                                                                                                                                                                                                                                                                                                                                                                                                                                                                                                                                                                                                                                                                                                                                                                                                                                                                                                                                                                                                                                                                                                                                                                                                                                                                                                                                                                                                                                                                                                                                                                                                                                                                                                                                                                                                         | 384,500      | 412,100   | 424,500  | 434,000     | 443,900 | 453,900     | 464,100 |  |  |  |  |  |
| Non-Pledged Revenues                                                                                                                                                                                                                                                                                                                                                                                                                                                                                                                                                                                                                                                                                                                                                                                                                                                                                                                                                                                                                                                                                                                                                                                                                                                                                                                                                                                                                                                                                                                                                                                                                                                                                                                                                                                                                                                                                                                                                                                                                                                                                                          |              |           |          |             |         |             |         |  |  |  |  |  |
| SR 1 Tolls                                                                                                                                                                                                                                                                                                                                                                                                                                                                                                                                                                                                                                                                                                                                                                                                                                                                                                                                                                                                                                                                                                                                                                                                                                                                                                                                                                                                                                                                                                                                                                                                                                                                                                                                                                                                                                                                                                                                                                                                                                                                                                                    | 40,700       | 46,300    | 48,000   | 49,700      | 51,400  | 52,900      | 54,500  |  |  |  |  |  |
| New Violation/Fine Revenue                                                                                                                                                                                                                                                                                                                                                                                                                                                                                                                                                                                                                                                                                                                                                                                                                                                                                                                                                                                                                                                                                                                                                                                                                                                                                                                                                                                                                                                                                                                                                                                                                                                                                                                                                                                                                                                                                                                                                                                                                                                                                                    | 1,184        | 4,000     | 4,000    | 4,000       | 4,000   | 4,000       | 4,000   |  |  |  |  |  |
| Escheat                                                                                                                                                                                                                                                                                                                                                                                                                                                                                                                                                                                                                                                                                                                                                                                                                                                                                                                                                                                                                                                                                                                                                                                                                                                                                                                                                                                                                                                                                                                                                                                                                                                                                                                                                                                                                                                                                                                                                                                                                                                                                                                       | 0            | 0         | 24,000   | 24,000      | 24,000  | 24,000      | 24,000  |  |  |  |  |  |
| DE Transit (Farebox, FTA, & Other)                                                                                                                                                                                                                                                                                                                                                                                                                                                                                                                                                                                                                                                                                                                                                                                                                                                                                                                                                                                                                                                                                                                                                                                                                                                                                                                                                                                                                                                                                                                                                                                                                                                                                                                                                                                                                                                                                                                                                                                                                                                                                            | 14,705       | 16,219    | 16,543   | 16,874      | 17,212  | 17,556      | 17,907  |  |  |  |  |  |
| Port of Wilmington - Refinancing                                                                                                                                                                                                                                                                                                                                                                                                                                                                                                                                                                                                                                                                                                                                                                                                                                                                                                                                                                                                                                                                                                                                                                                                                                                                                                                                                                                                                                                                                                                                                                                                                                                                                                                                                                                                                                                                                                                                                                                                                                                                                              | 1,000        | 1,618     | 1,618    | 1,618       | 1,618   | 1,618       | 1,618   |  |  |  |  |  |
| New One-Time Property Sale                                                                                                                                                                                                                                                                                                                                                                                                                                                                                                                                                                                                                                                                                                                                                                                                                                                                                                                                                                                                                                                                                                                                                                                                                                                                                                                                                                                                                                                                                                                                                                                                                                                                                                                                                                                                                                                                                                                                                                                                                                                                                                    | 0            | 5,000     | 0        | 0           | 0       | 0           |         |  |  |  |  |  |
| Other Transportation Revenue                                                                                                                                                                                                                                                                                                                                                                                                                                                                                                                                                                                                                                                                                                                                                                                                                                                                                                                                                                                                                                                                                                                                                                                                                                                                                                                                                                                                                                                                                                                                                                                                                                                                                                                                                                                                                                                                                                                                                                                                                                                                                                  | 10,200       | 10,400    | 10,600   | 10,800      | 11,000  | 11,300      | 11,300  |  |  |  |  |  |
| Total Non-Pledged Revenue                                                                                                                                                                                                                                                                                                                                                                                                                                                                                                                                                                                                                                                                                                                                                                                                                                                                                                                                                                                                                                                                                                                                                                                                                                                                                                                                                                                                                                                                                                                                                                                                                                                                                                                                                                                                                                                                                                                                                                                                                                                                                                     | 67,789       | 83,537    | 104,761  | 106,992     | 109,230 | 111,374     | 113,325 |  |  |  |  |  |
| Total Sources of Funds                                                                                                                                                                                                                                                                                                                                                                                                                                                                                                                                                                                                                                                                                                                                                                                                                                                                                                                                                                                                                                                                                                                                                                                                                                                                                                                                                                                                                                                                                                                                                                                                                                                                                                                                                                                                                                                                                                                                                                                                                                                                                                        | 452,289      | 495,637   | 529,261  | 540,992     | 553,130 | 565,274     | 577,425 |  |  |  |  |  |