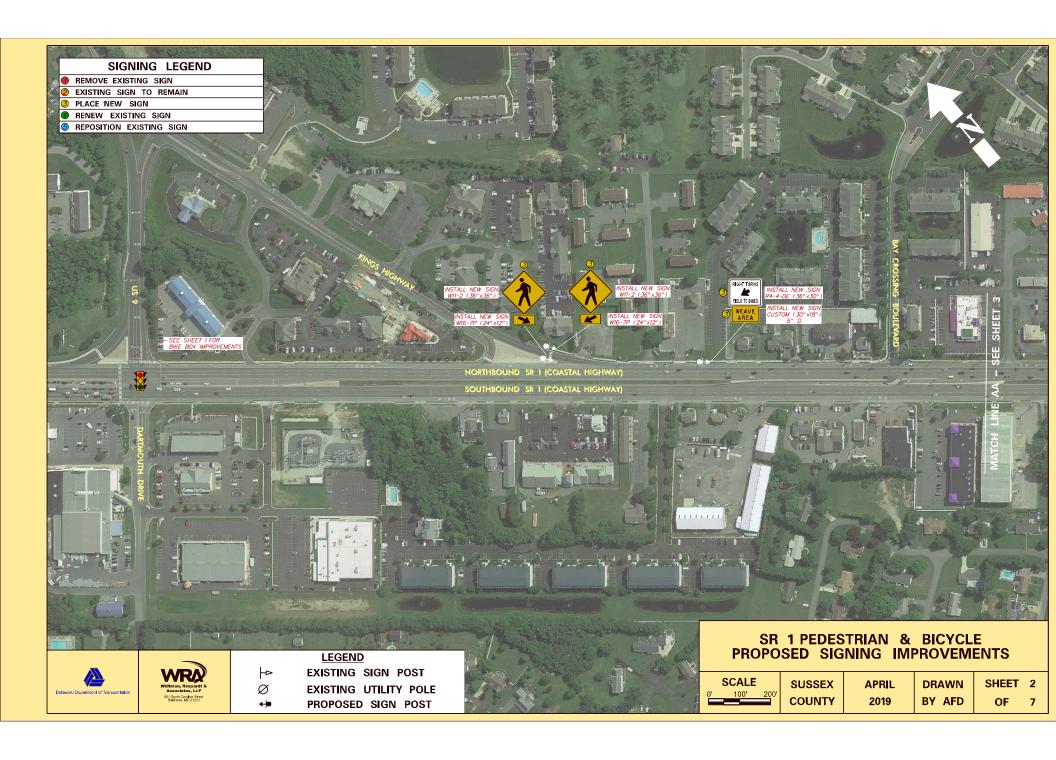

- **♦** INSTALL PROPOSED SIGN POST

|      | 60   |      |
|------|------|------|
| 30   | 60   | 90   |
|      |      |      |
| FEET |      | _    |
|      | FEET | FEET |

SHEET NO.

TOTAL SHTS.

- EXISTING SIGN POST
- **♦** INSTALL PROPOSED SIGN POST

| <u> </u> | 30<br>FE | ALE<br>60<br>ET | 90 | SR 1 BICYCLE SAFETY<br>SIGNING IMPROVEMENTS |
|----------|----------|-----------------|----|---------------------------------------------|
|----------|----------|-----------------|----|---------------------------------------------|