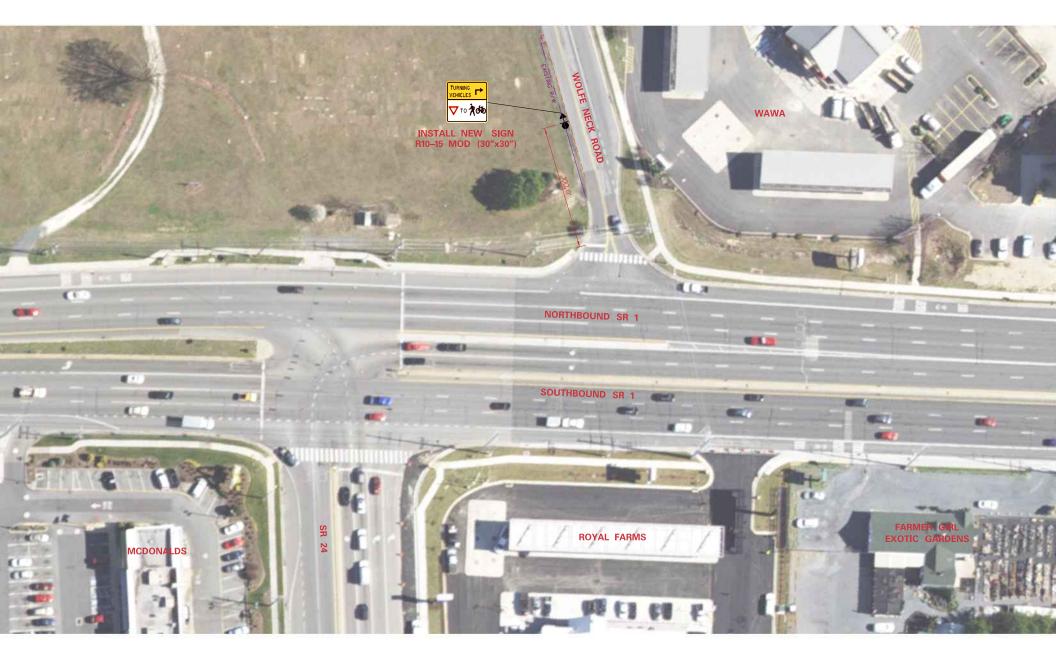

| <u> </u> | 30<br>FE | ALE<br>60<br>ET | 90 | SR 1 BICYCLE SAFETY<br>SIGNING IMPROVEMENTS |
|----------|----------|-----------------|----|---------------------------------------------|
|----------|----------|-----------------|----|---------------------------------------------|