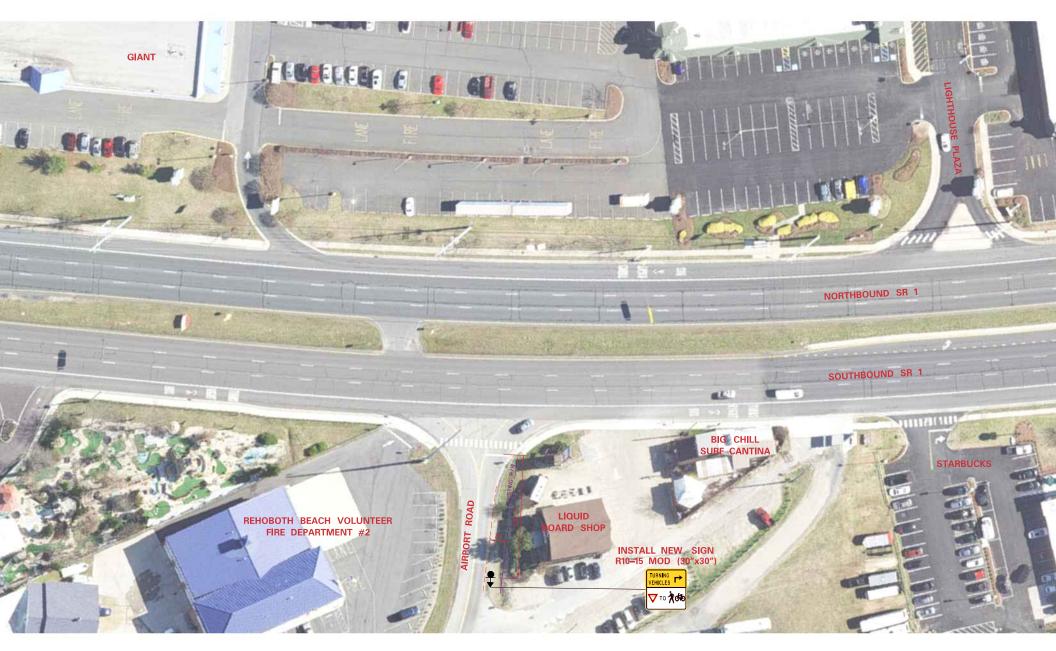

SHEET NO.

TOTAL SHTS.

**EXISTING SIGN POST** 

**♦** INSTALL PROPOSED SIGN POST

SHEET NO.

3 TOTAL SHTS.

- ← EXISTING SIGN POST
- **♦** INSTALL PROPOSED SIGN POST

- **EXISTING SIGN POST**
- INSTALL PROPOSED SIGN POST