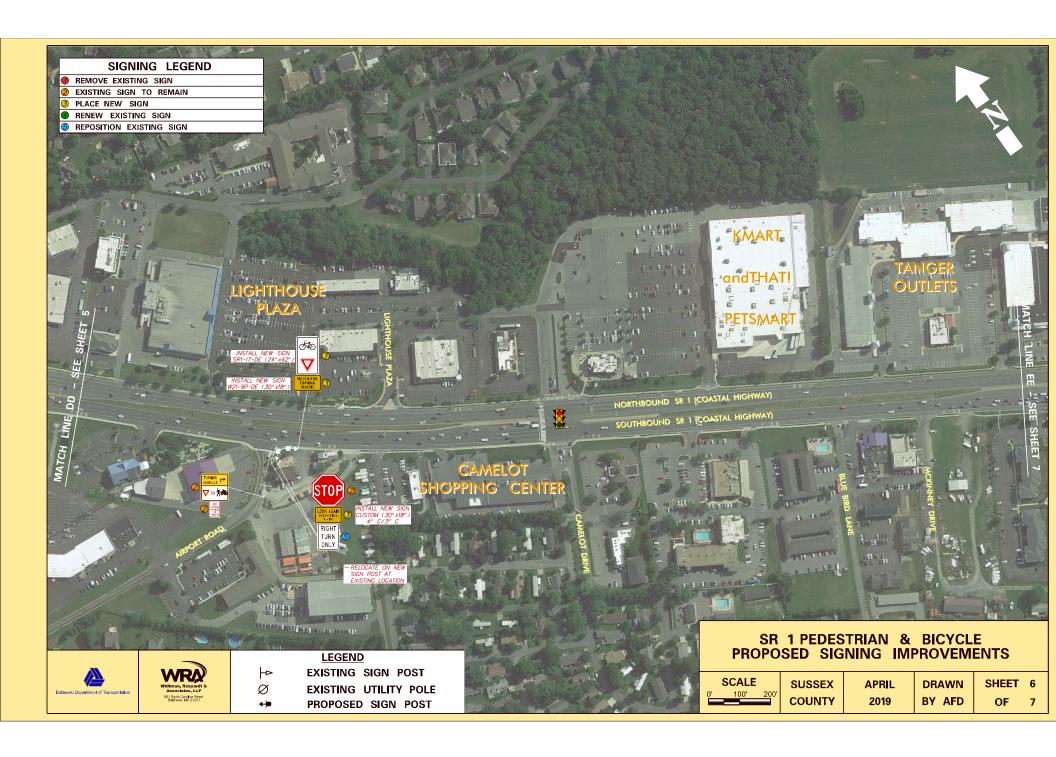

<br>ET | 90 | SR 1 BICYCLE SAFETY<br>SIGNING IMPROVEMENTS |
|----------|----------|-----------------|----|---------------------------------------------|
|----------|----------|-----------------|----|---------------------------------------------|

SHEET NO.

TOTAL SHTS.

**EXISTING SIGN POST** 

**♦** INSTALL PROPOSED SIGN POST







SHEET NO.

3 TOTAL SHTS.

- ← EXISTING SIGN POST
- **♦** INSTALL PROPOSED SIGN POST







- **EXISTING SIGN POST**
- INSTALL PROPOSED SIGN POST





|   | SCA | AL F |    |                      | SHEET NO.   |
|---|-----|------|----|----------------------|-------------|
| 0 | 30  | 60   | 90 | SR 1 BICYCLE SAFETY  | 5           |
|   | FE  | FT   |    | SIGNING IMPROVEMENTS | TOTAL SHTS. |
|   |     |      |    |                      | 5           |