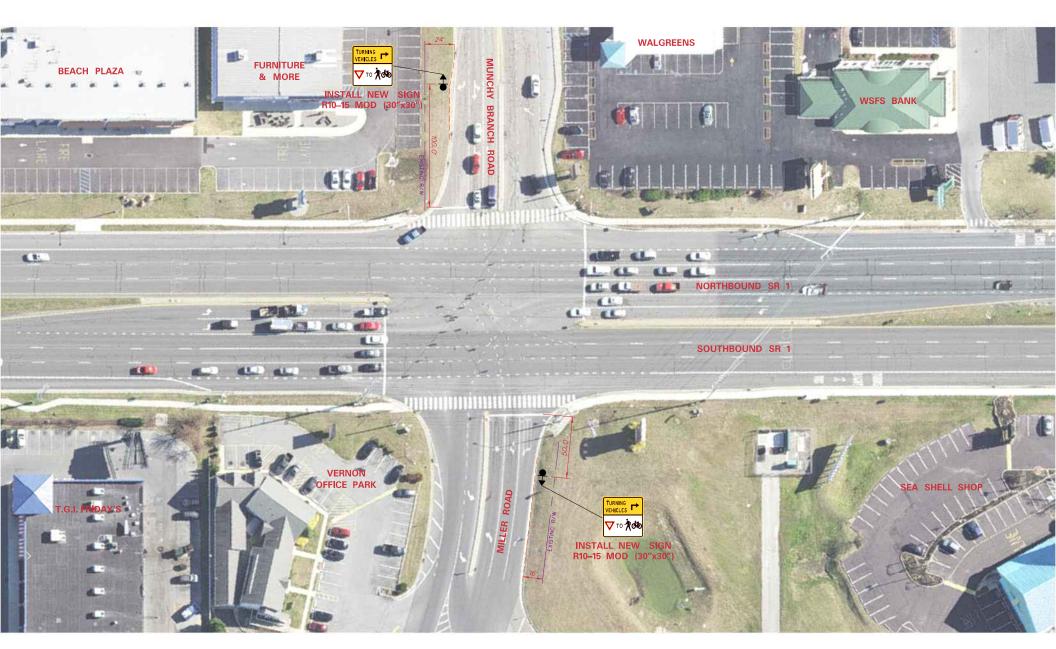

|   | SCA | AL F |    |                      | SHEET NO.   |
|---|-----|------|----|----------------------|-------------|
| 0 | 30  | 60   | 90 | SR 1 BICYCLE SAFETY  | 5           |
|   | FE  | FT   |    | SIGNING IMPROVEMENTS | TOTAL SHTS. |
|   |     |      |    |                      | 5           |