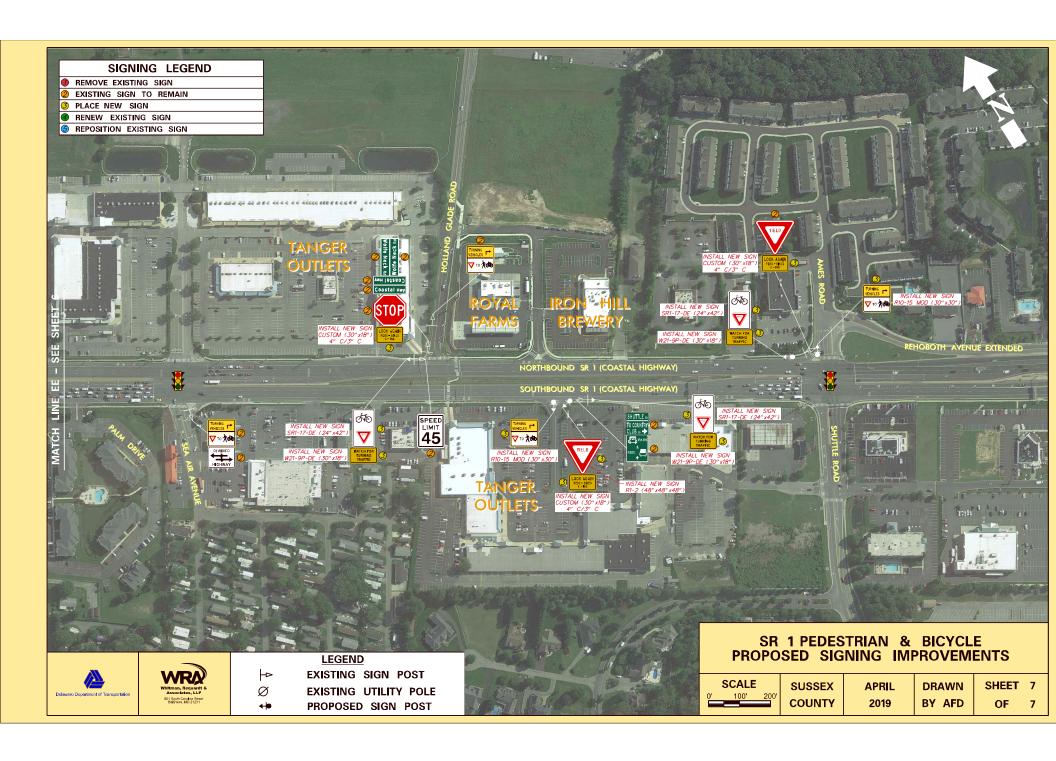

r>ET | 90 | SR 1 BICYCLE SAFETY<br>SIGNING IMPROVEMENTS |
|----------|----------|-----------------|----|---------------------------------------------|
|----------|----------|-----------------|----|---------------------------------------------|

SHEET NO.

TOTAL SHTS.

**EXISTING SIGN POST** 

**♦** INSTALL PROPOSED SIGN POST







SHEET NO.

3 TOTAL SHTS.

- ← EXISTING SIGN POST
- **♦** INSTALL PROPOSED SIGN POST







- **EXISTING SIGN POST**
- INSTALL PROPOSED SIGN POST





|   | SCA | AL F |    |                      | SHEET NO.   |
|---|-----|------|----|----------------------|-------------|
| 0 | 30  | 60   | 90 | SR 1 BICYCLE SAFETY  | 5           |
|   | FE  | FT   |    | SIGNING IMPROVEMENTS | TOTAL SHTS. |
|   |     |      |    |                      | 5           |