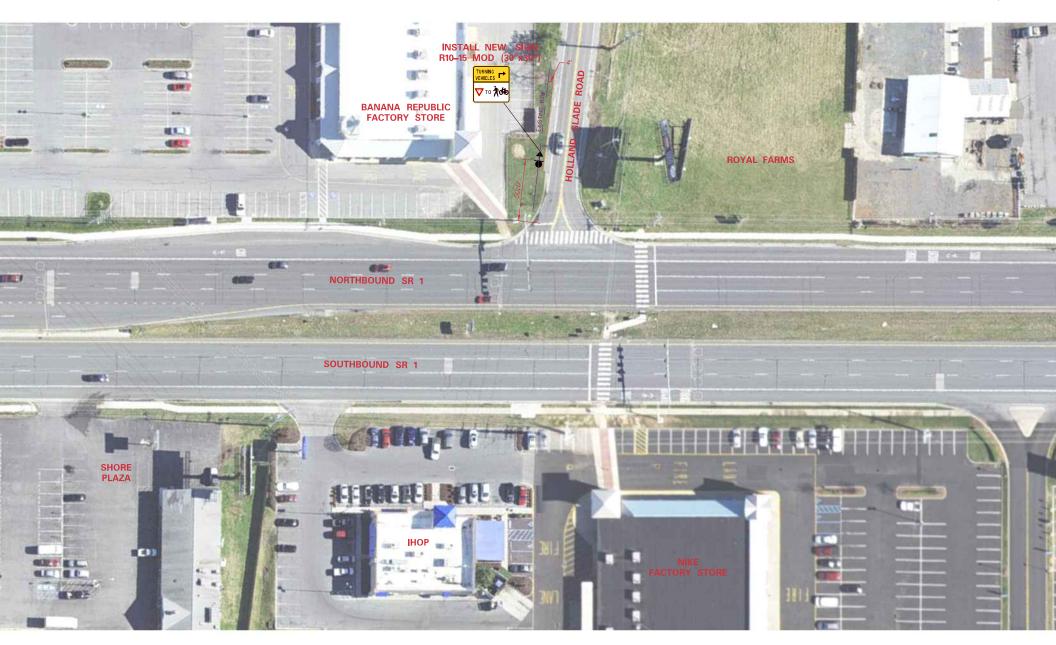

|   | SCA | AL F |    |                      | SHEET NO.   |
|---|-----|------|----|----------------------|-------------|
| 0 | 30  | 60   | 90 | SR 1 BICYCLE SAFETY  | 5           |
|   | FE  | FT   |    | SIGNING IMPROVEMENTS | TOTAL SHTS. |
|   |     |      |    |                      | 5           |