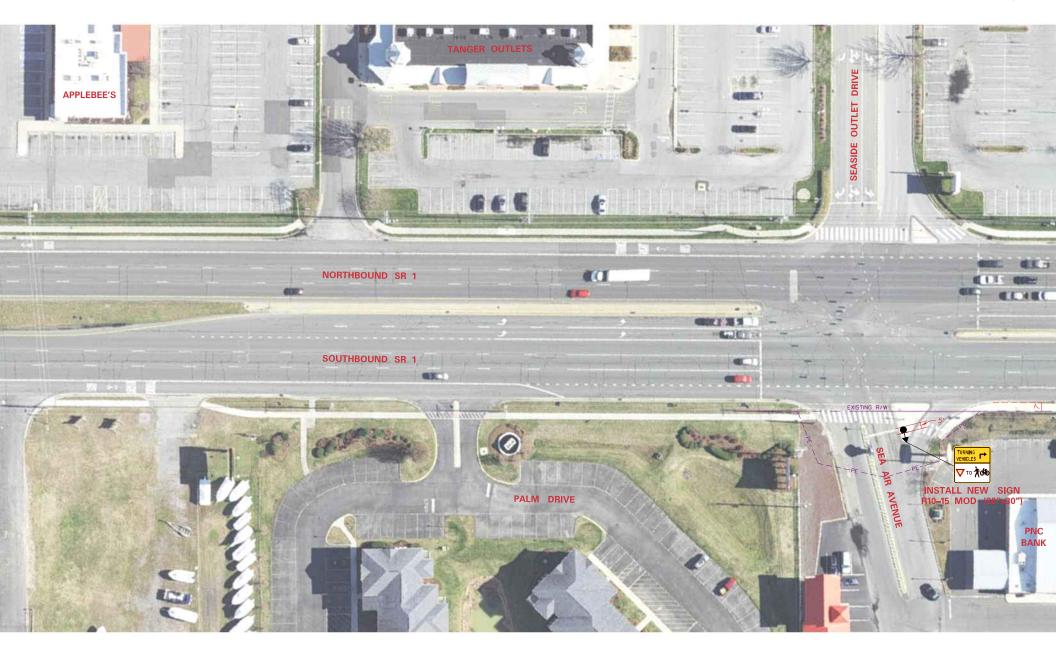

SHEET NO.

TOTAL SHTS.

**EXISTING SIGN POST** 

**♦** INSTALL PROPOSED SIGN POST

SHEET NO.

3 TOTAL SHTS.

- ← EXISTING SIGN POST
- **♦** INSTALL PROPOSED SIGN POST

- **EXISTING SIGN POST**
- INSTALL PROPOSED SIGN POST