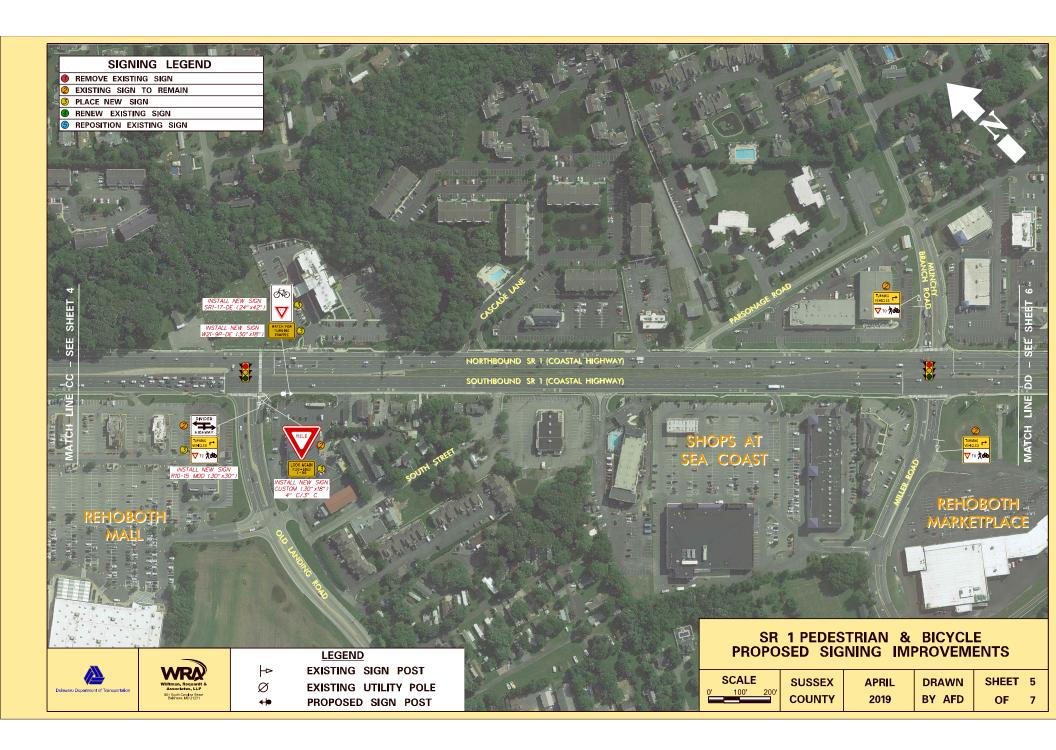

|   | SCA | AL F |    |                      | SHEET NO.   |
|---|-----|------|----|----------------------|-------------|
| 0 | 30  | 60   | 90 | SR 1 BICYCLE SAFETY  | 5           |
|   | FE  | FT   |    | SIGNING IMPROVEMENTS | TOTAL SHTS. |
|   |     |      |    |                      | 5           |