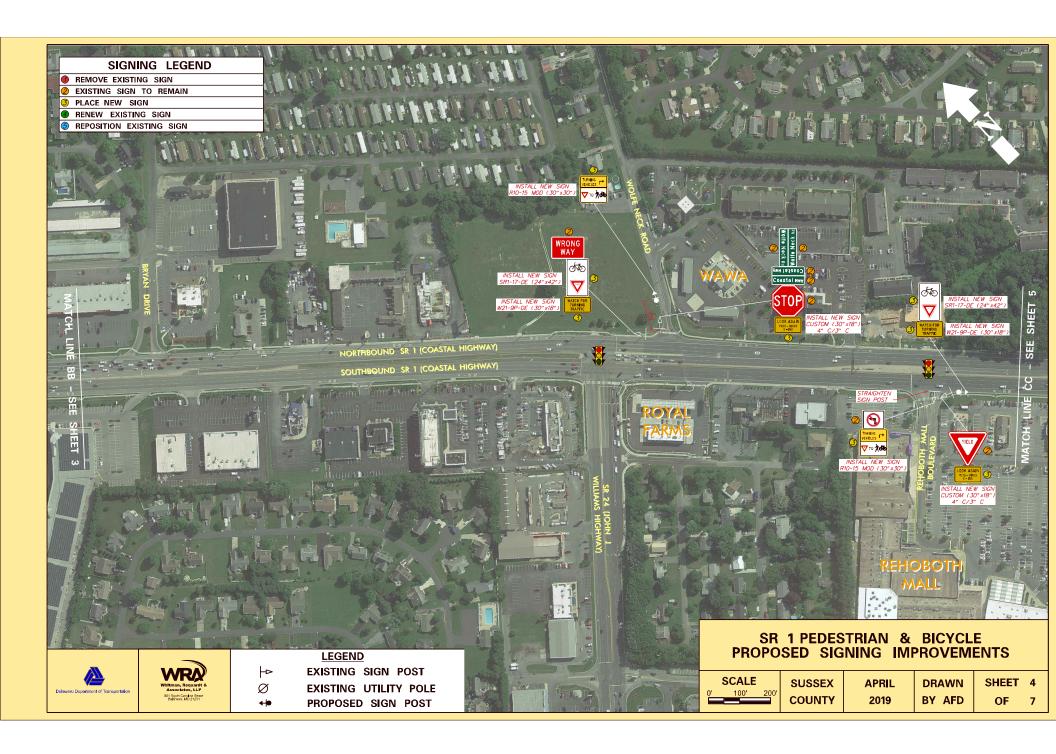

SHEET NO.

TOTAL SHTS.

**EXISTING SIGN POST** 

**♦** INSTALL PROPOSED SIGN POST

SHEET NO.

3 TOTAL SHTS.

- ← EXISTING SIGN POST
- **♦** INSTALL PROPOSED SIGN POST

- **EXISTING SIGN POST**
- INSTALL PROPOSED SIGN POST